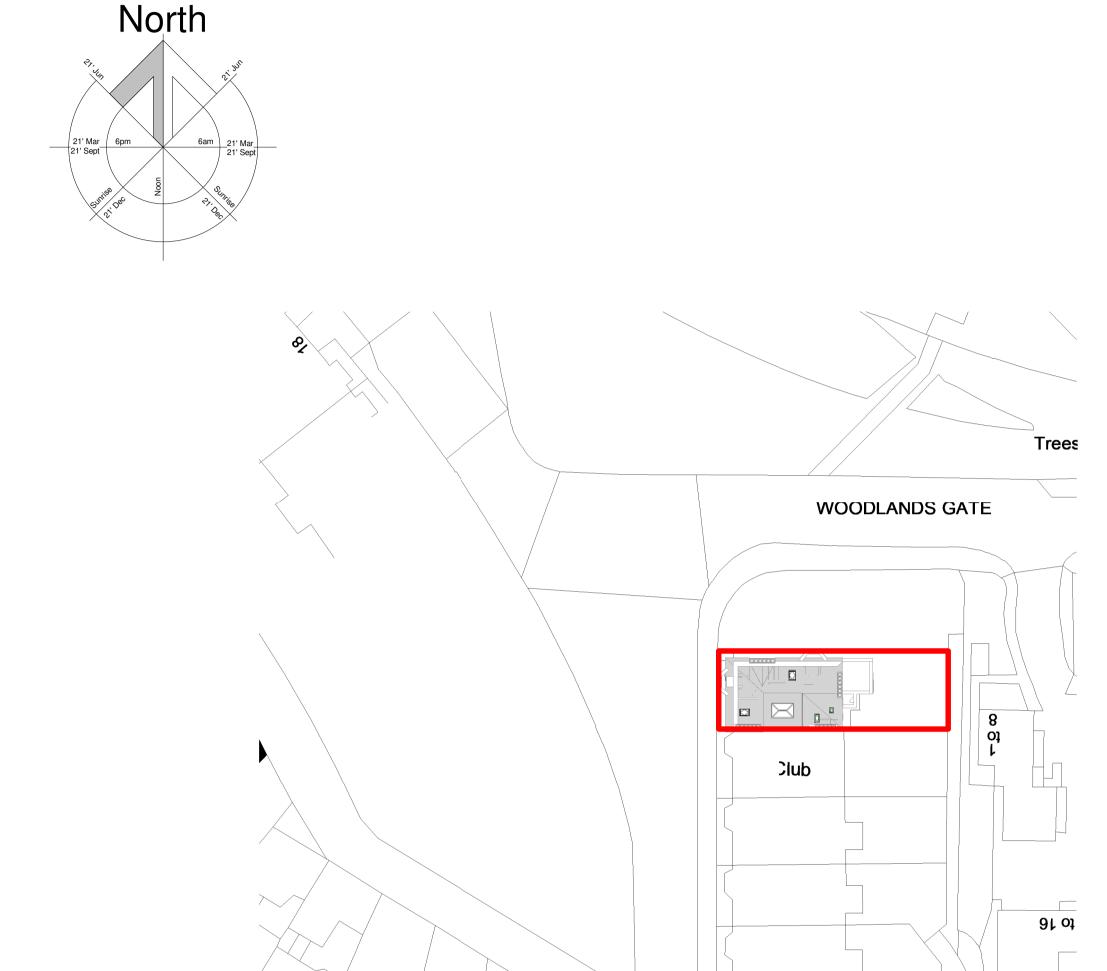

Mr & Mrs Sonja Al-Sofi, Flat 3/1 12 Lynedoch Place, Glasgow, G3 6AB

drawing description

Location & Block Plan Proposed alterations to Upper Flatted Internal Renovation.

drawn by Mar 22 As indicated project no. drg. no. C2216 LBA(01)001