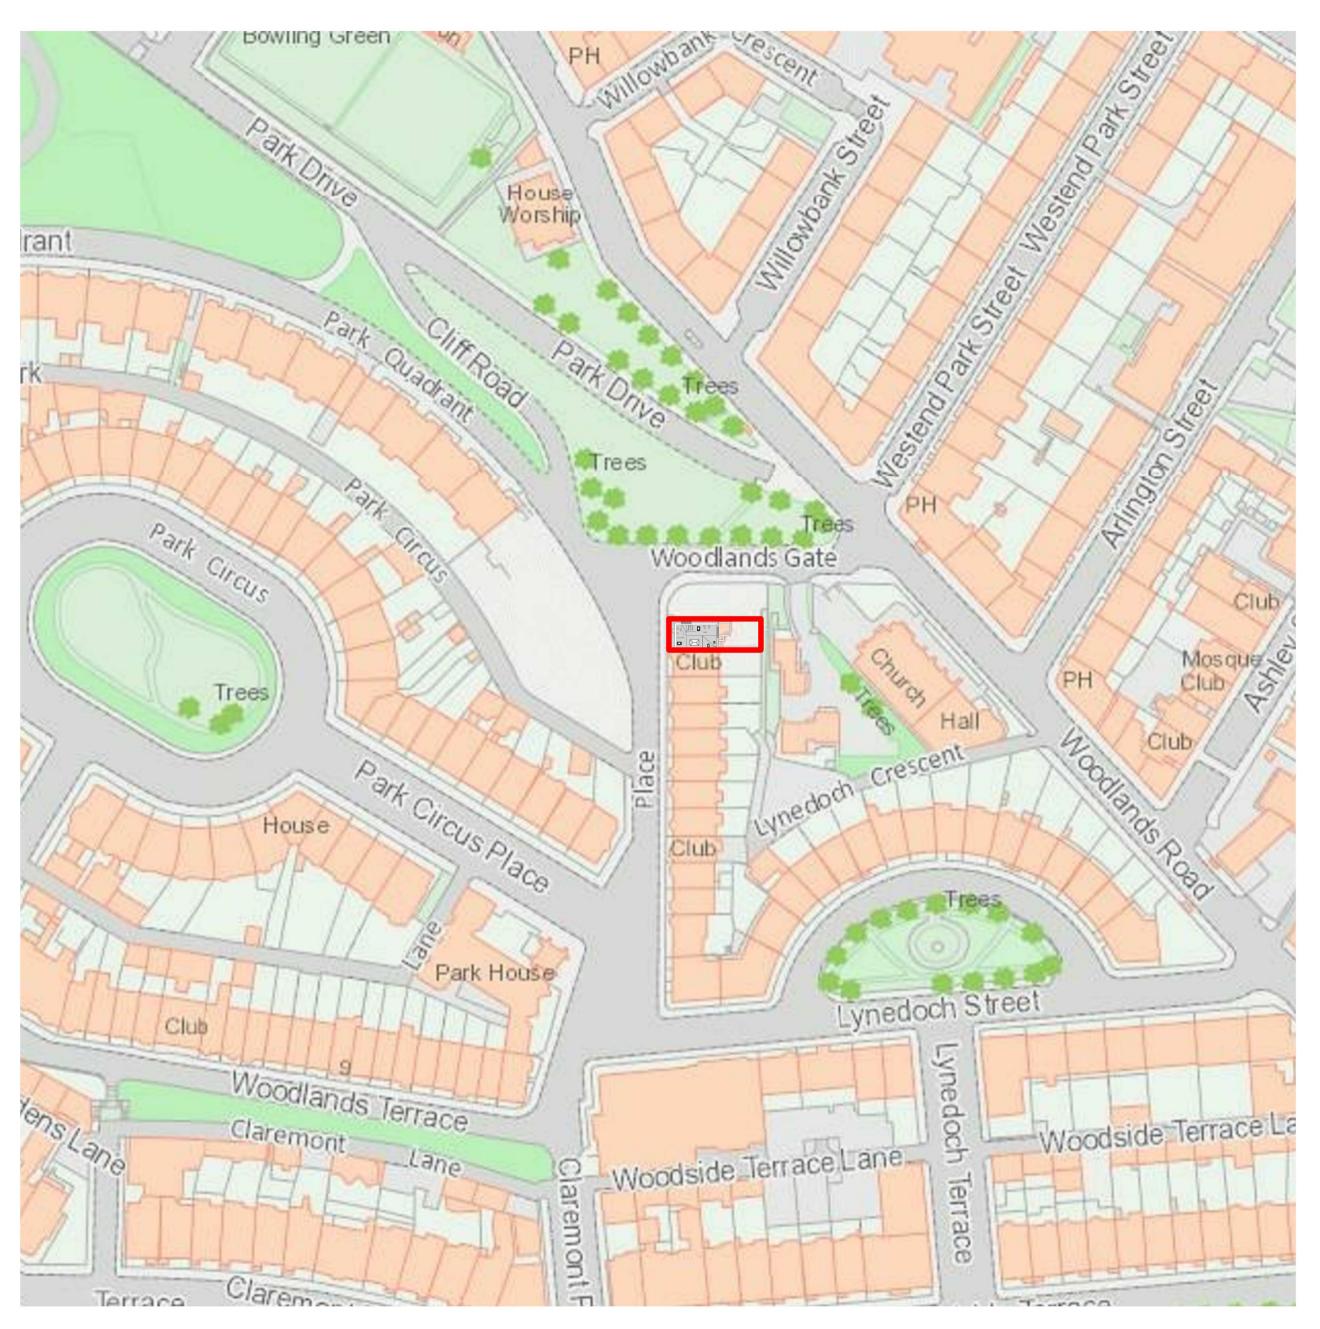

Mr & Mrs Sonja Al-Sofi, Flat 3/1 12 Lynedoch Place, Glasgow, G3 6AB

drawing description

Location & Block Plan Proposed alterations to Upper Flatted Internal Renovation.

drawn by Mar 22 As indicated project no. drg. no. C2216 LBA(01)001