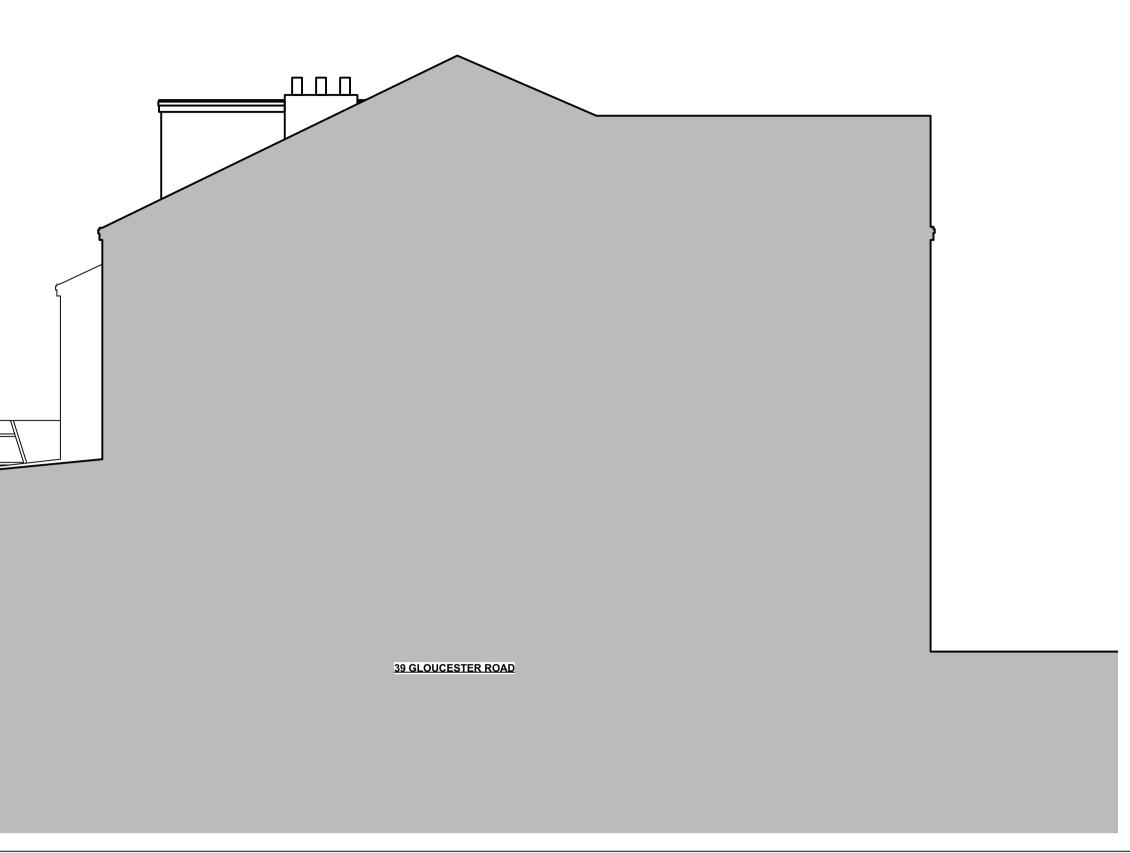

| 1. AS EXISTING                                                    |                                                                              |                    |                             |
|-------------------------------------------------------------------|------------------------------------------------------------------------------|--------------------|-----------------------------|
|                                                                   |                                                                              |                    |                             |
| Black metal parapet to perimeter of extension                     |                                                                              |                    |                             |
| White rendered single storey full width extension [to             |                                                                              |                    |                             |
| 2. AS PROPOSED                                                    |                                                                              | 39 GLOUCESTER ROAD |                             |
|                                                                   |                                                                              |                    | LOTARCHI<br>GREEN TWICK     |
| Key: — Ownership boundary Existing Fabric /////// Proposed Fabric | ic Demolished Fabric <u>Scale:</u> 0 1.0 2.0 3.0 4.0 5.0m 1.200 @ A3 / 1.100 |                    | plotarchitecture<br>55 2920 |