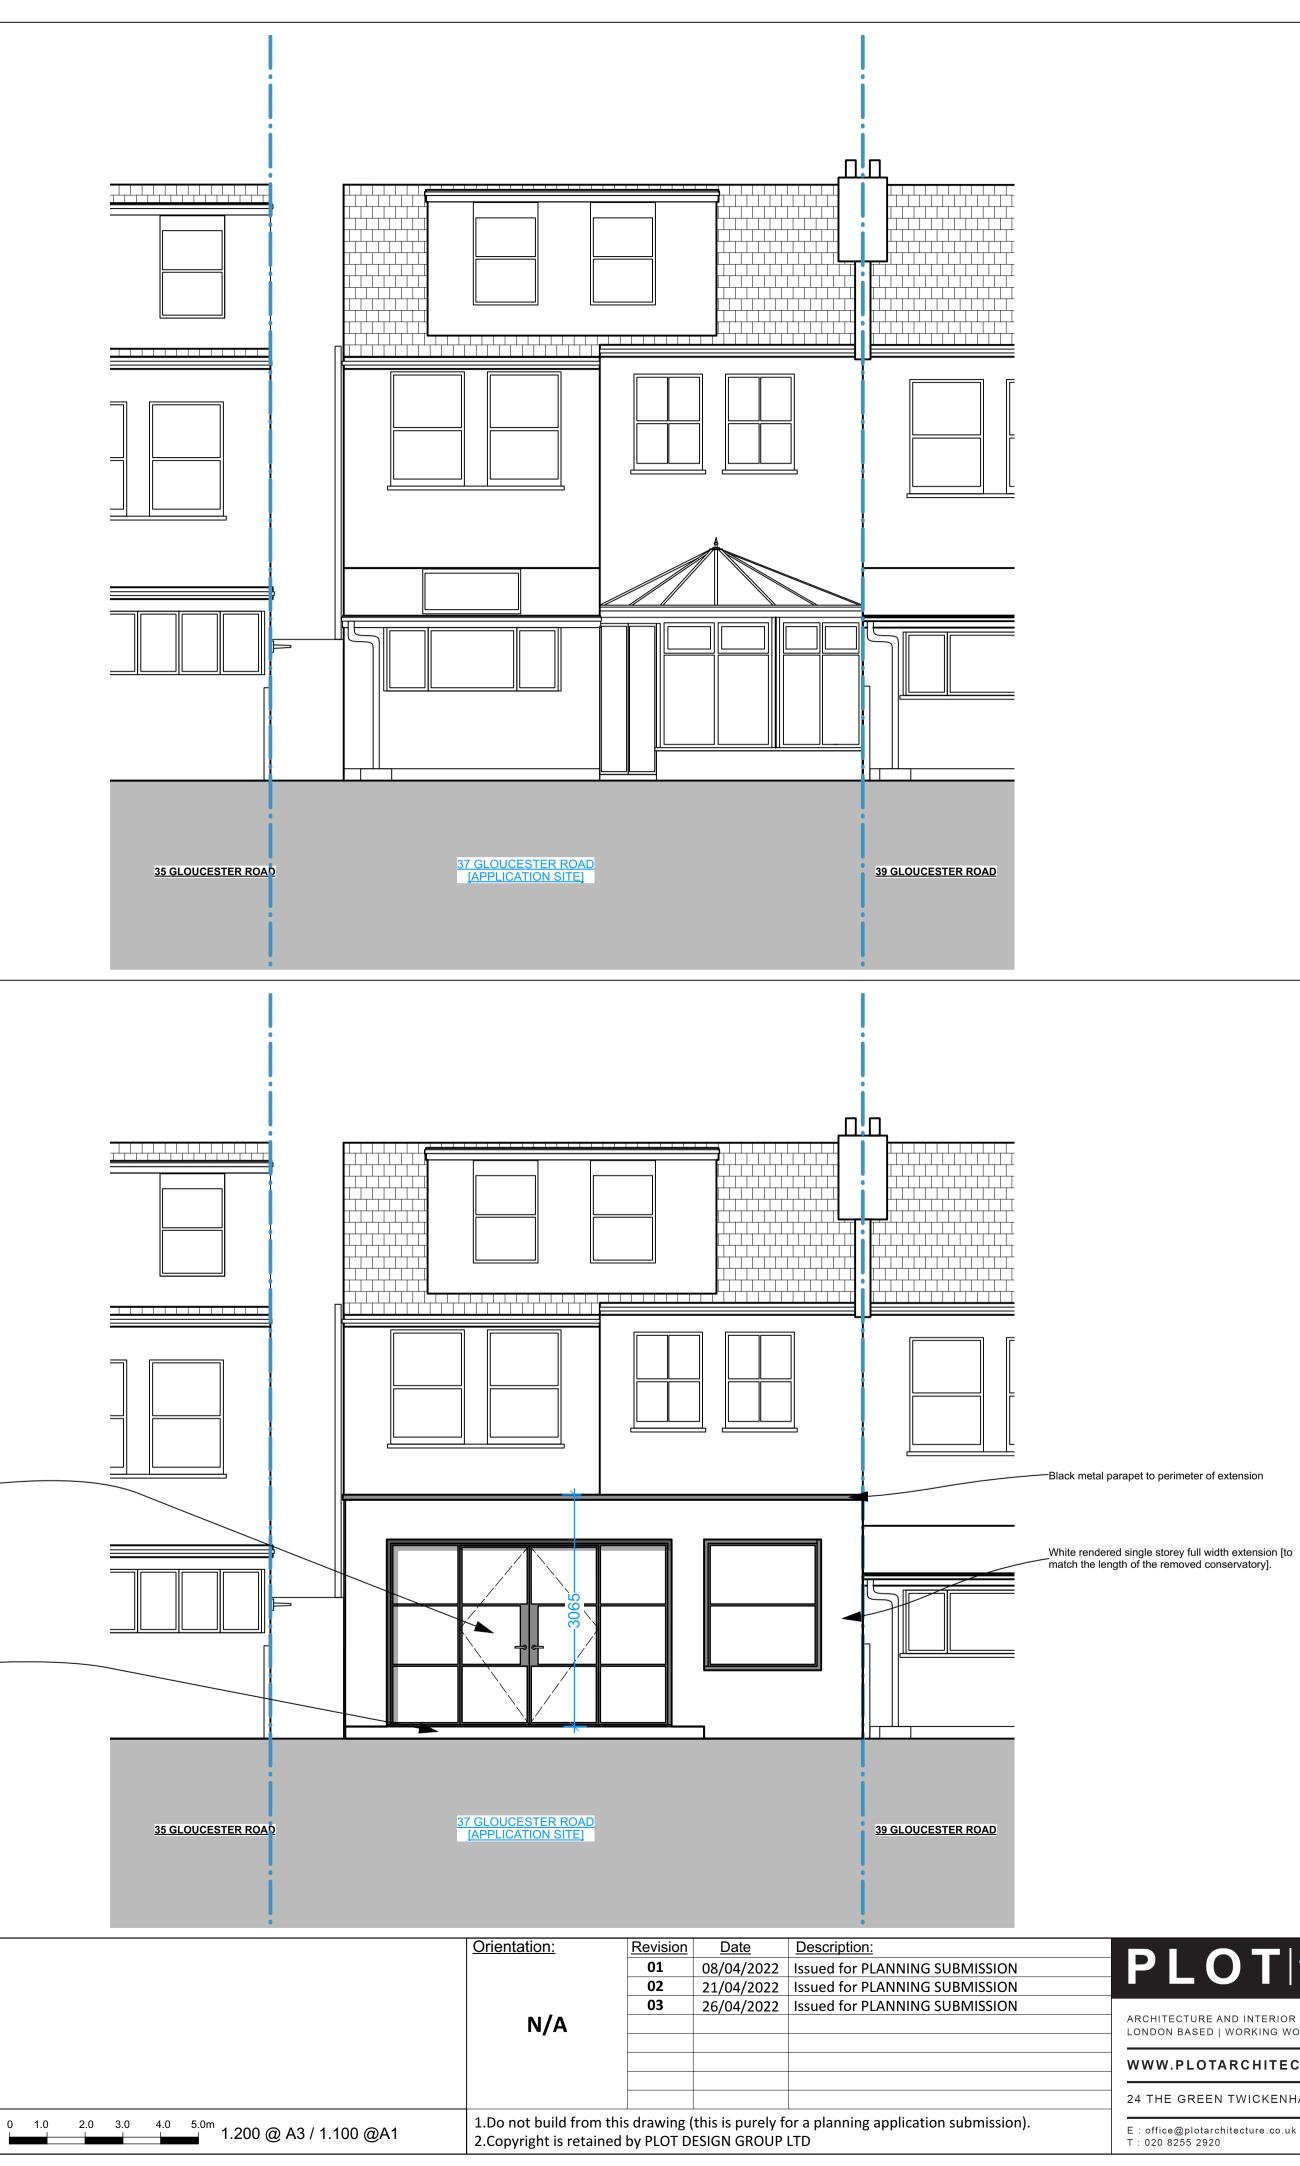

| 1. AS EXISTING |  |                      |
|----------------|--|----------------------|
|                |  |                      |
|                |  |                      |
|                |  |                      |
|                |  |                      |
|                |  |                      |
|                |  |                      |
|                |  |                      |
|                |  |                      |
|                |  | Contemporary glazing |
|                |  |                      |
|                |  |                      |
|                |  | Paved terrace        |
|                |  |                      |
|                |  |                      |
|                |  |                      |
| 2. AS PROPOSED |  |                      |
|                |  |                      |
|                |  |                      |

| ARCHITECTURE<br>+ DESIGN            | Project:<br>37 Gloucester Road, Kingston, KT1 3RD. |             |               |  |
|-------------------------------------|----------------------------------------------------|-------------|---------------|--|
| ERIOR DESIGN STUDIO<br>NG WORLDWIDE | Drawing Title<br>(PL) Planning Submission          |             |               |  |
| ITECTURE.CO.UK                      | Existing and                                       | Proposed Re | ar Elevations |  |
| KENHAM LONDON                       | Project No:                                        | Package:    | Doc No:       |  |
| .co.uk                              | P216                                               | (PL)        | 022_          |  |