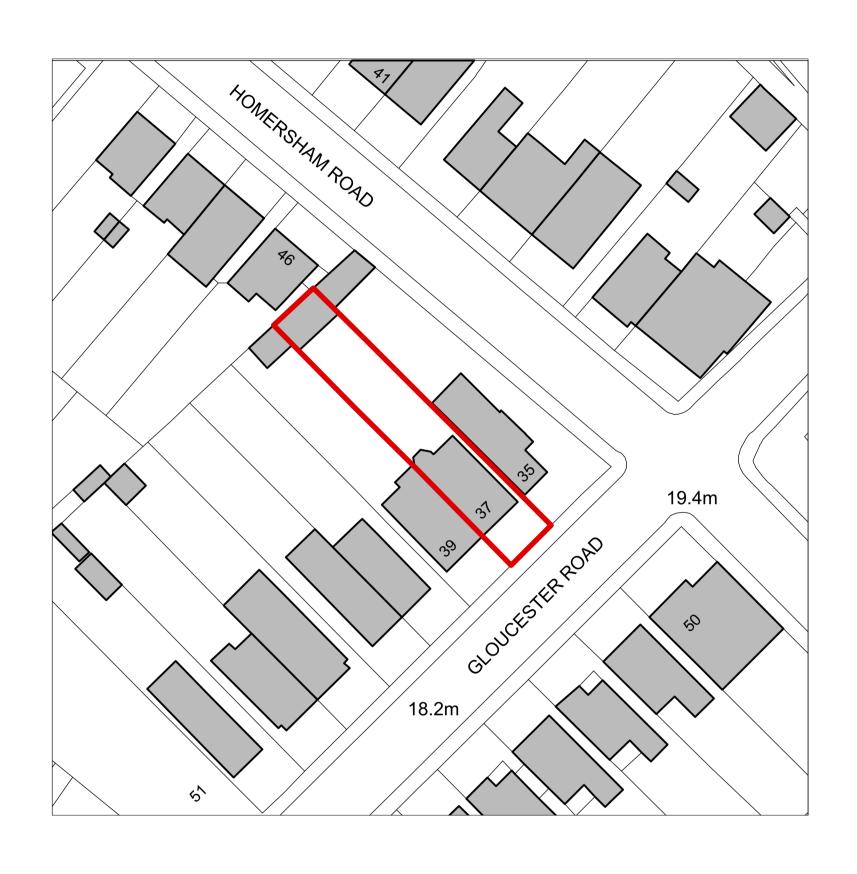

|          |                                                 | Orientation:                                    | Revision 01 | <u>Date</u><br>08/04/2022 | Description: Issued for PLANNING SUBMISSION   | PLOT   ARCHITECTURE + DESIGN                                             | 37 Gloucester Road, Kingston, TW9 3BS.          |          |         |
|----------|-------------------------------------------------|-------------------------------------------------|-------------|---------------------------|-----------------------------------------------|--------------------------------------------------------------------------|-------------------------------------------------|----------|---------|
|          |                                                 |                                                 |             |                           |                                               | ARCHITECTURE AND INTERIOR DESIGN STUDIO LONDON BASED   WORKING WORLDWIDE | (PL) Planning Submission  Location / Block Plan |          |         |
|          |                                                 |                                                 |             |                           |                                               | WWW.PLOTARCHITECTURE.CO.UK                                               |                                                 |          |         |
| <u> </u> |                                                 |                                                 |             |                           |                                               | 24 THE GREEN TWICKENHAM LONDON                                           | Project No:                                     | Package: | Doc No: |
|          | Scale: 0 5 10 15 20 25m 1.1000 @ A3 / 1.500 @A1 | 1.Do not build from thi 2.Copyright is retained | _           |                           | or a planning application submission).<br>LTD | E : office@plotarchitecture.co.uk<br>T : 020 8255 2920                   | P216                                            | 001_     |         |