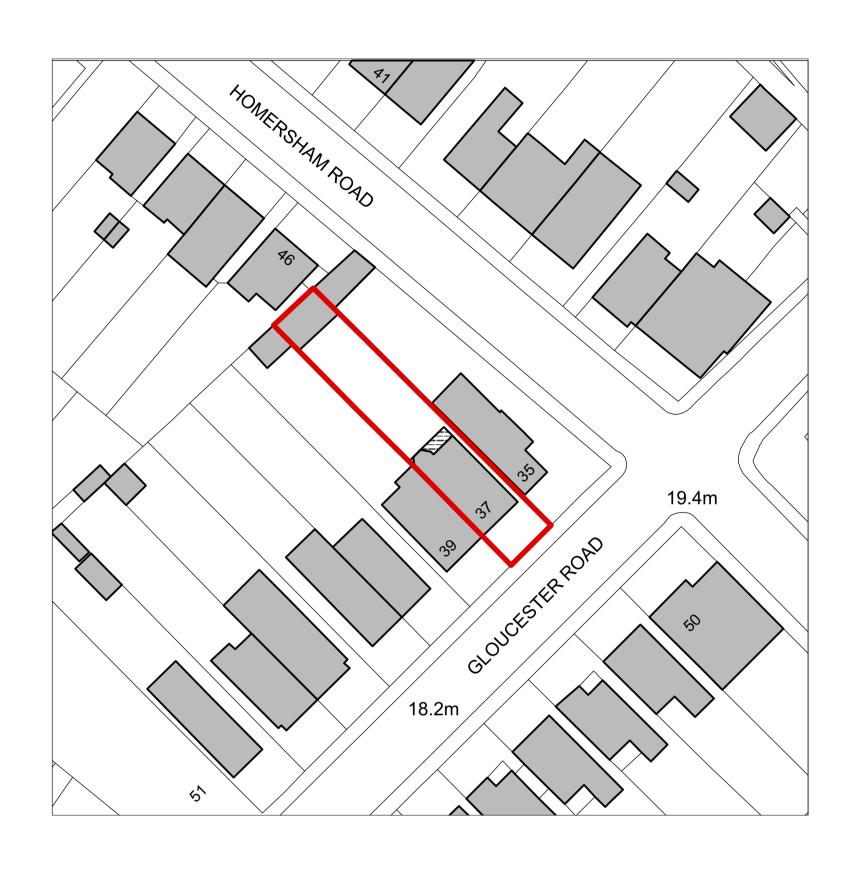

|                                                 | Orientation: F                                                                                                                                                      |  |                            | <u>Description:</u> Issued for PLANNING SUBMISSION | PLOT   ARCHITECTURE + DESIGN                                             | 37 Gloucester Road, Kingston, KT1 3RD. |
|-------------------------------------------------|---------------------------------------------------------------------------------------------------------------------------------------------------------------------|--|----------------------------|----------------------------------------------------|--------------------------------------------------------------------------|----------------------------------------|
|                                                 |                                                                                                                                                                     |  |                            |                                                    | ARCHITECTURE AND INTERIOR DESIGN STUDIO LONDON BASED   WORKING WORLDWIDE | (PL) Planning Submission               |
|                                                 |                                                                                                                                                                     |  | WWW.PLOTARCHITECTURE.CO.UK | WWW.PLOTARCHITECTURE.CO.UK                         | Proposed Location / Block Plan                                           |                                        |
|                                                 |                                                                                                                                                                     |  |                            |                                                    | 24 THE GREEN TWICKENHAM LONDON                                           | Project No: Package: Doc No:           |
| Scale: 0 5 10 15 20 25m 1.1000 @ A3 / 1.500 @A1 | <ul><li>1.Do not build from this drawing (this is purely for a planning application submission).</li><li>2.Copyright is retained by PLOT DESIGN GROUP LTD</li></ul> |  |                            |                                                    | E : office@plotarchitecture.co.uk<br>T : 020 8255 2920                   | P216 (PL) 002_                         |