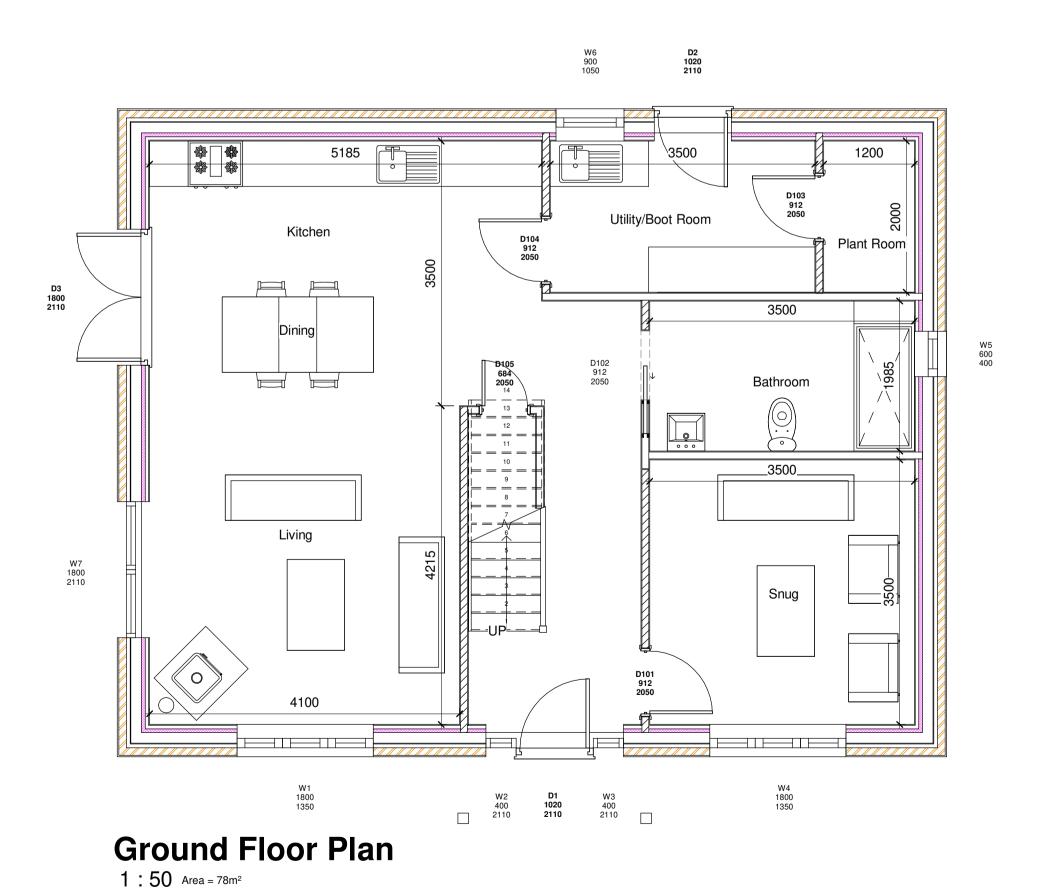

PROJECT:

Erection of dwelling house

FOR: Eleanor Delong and Rosemary Walton

Wyndcote Cottage

Knowesgate Newcastle NE19 2SH