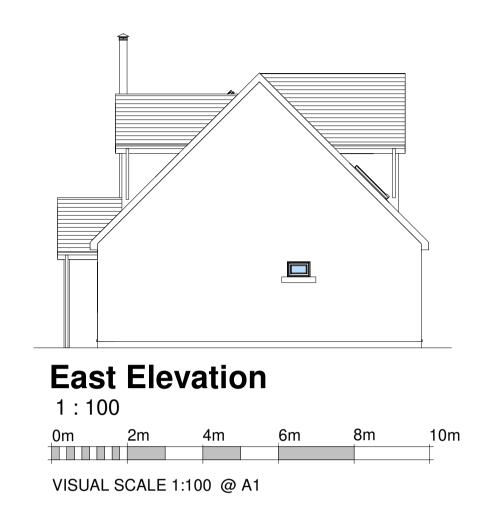

## Materials List:

Walls - Render on blockwork, off white in colour.

Roof - Slate/Slate effect

Windows - UPVC in White

Station Road, Duns, Berwickshire, UK, TD11 3HS

Telephone: (01361) 883 785 Fax: (01361) 883 898 Email: enquires@fleminghomes.co.uk www.fleminghomes.co.uk