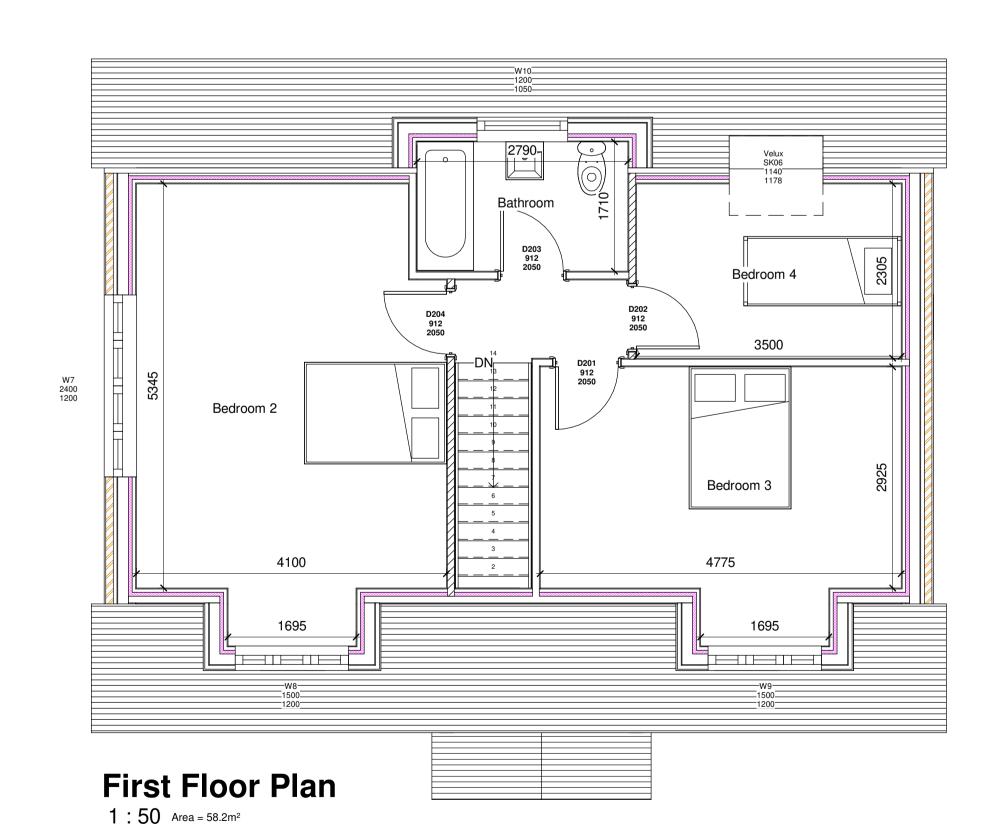

PROJECT:

Erection of dwelling house

FOR: Eleanor Delong and Rosemary Walton

Wyndcote Cottage

Knowesgate Newcastle NE19 2SH