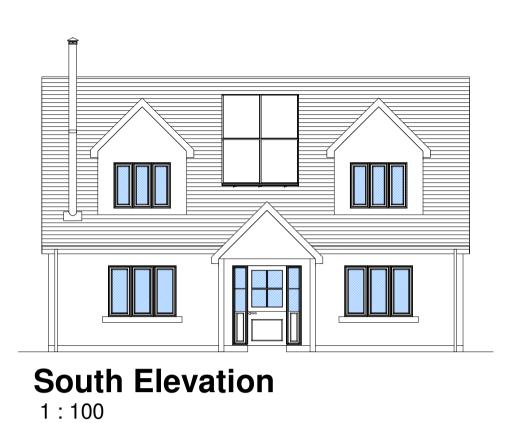

## Materials List:

Walls - Render on blockwork, off white in colour.

Roof - Slate/Slate effect

Windows - UPVC in White

Station Road, Duns, Berwickshire, UK, TD11 3HS

Telephone: (01361) 883 785 Fax: (01361) 883 898 Email: enquires@fleminghomes.co.uk www.fleminghomes.co.uk