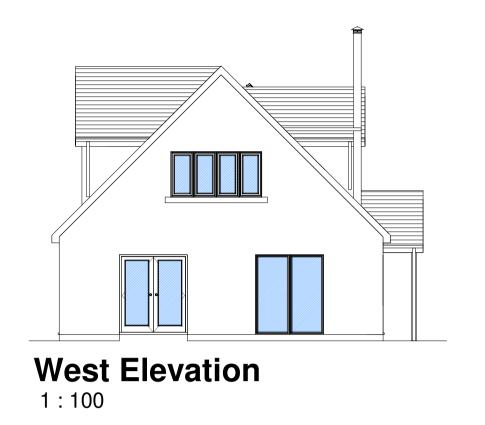

## Materials List:

Walls - Render on blockwork, off white in colour.

Roof - Slate/Slate effect

Windows - UPVC in White

Station Road, Duns, Berwickshire, UK, TD11 3HS

Telephone: (01361) 883 785 Fax: (01361) 883 898 Email: enquires@fleminghomes.co.uk www.fleminghomes.co.uk