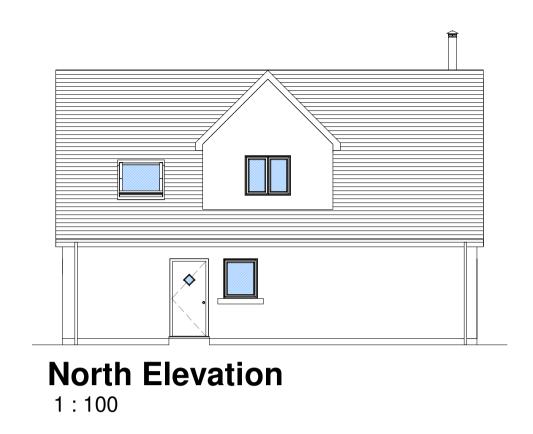

## Materials List:

Walls - Render on blockwork, off white in colour.

Roof - Slate/Slate effect

Windows - UPVC in White

Station Road, Duns, Berwickshire, UK, TD11 3HS

Telephone: (01361) 883 785 Fax: (01361) 883 898 Email: enquires@fleminghomes.co.uk www.fleminghomes.co.uk