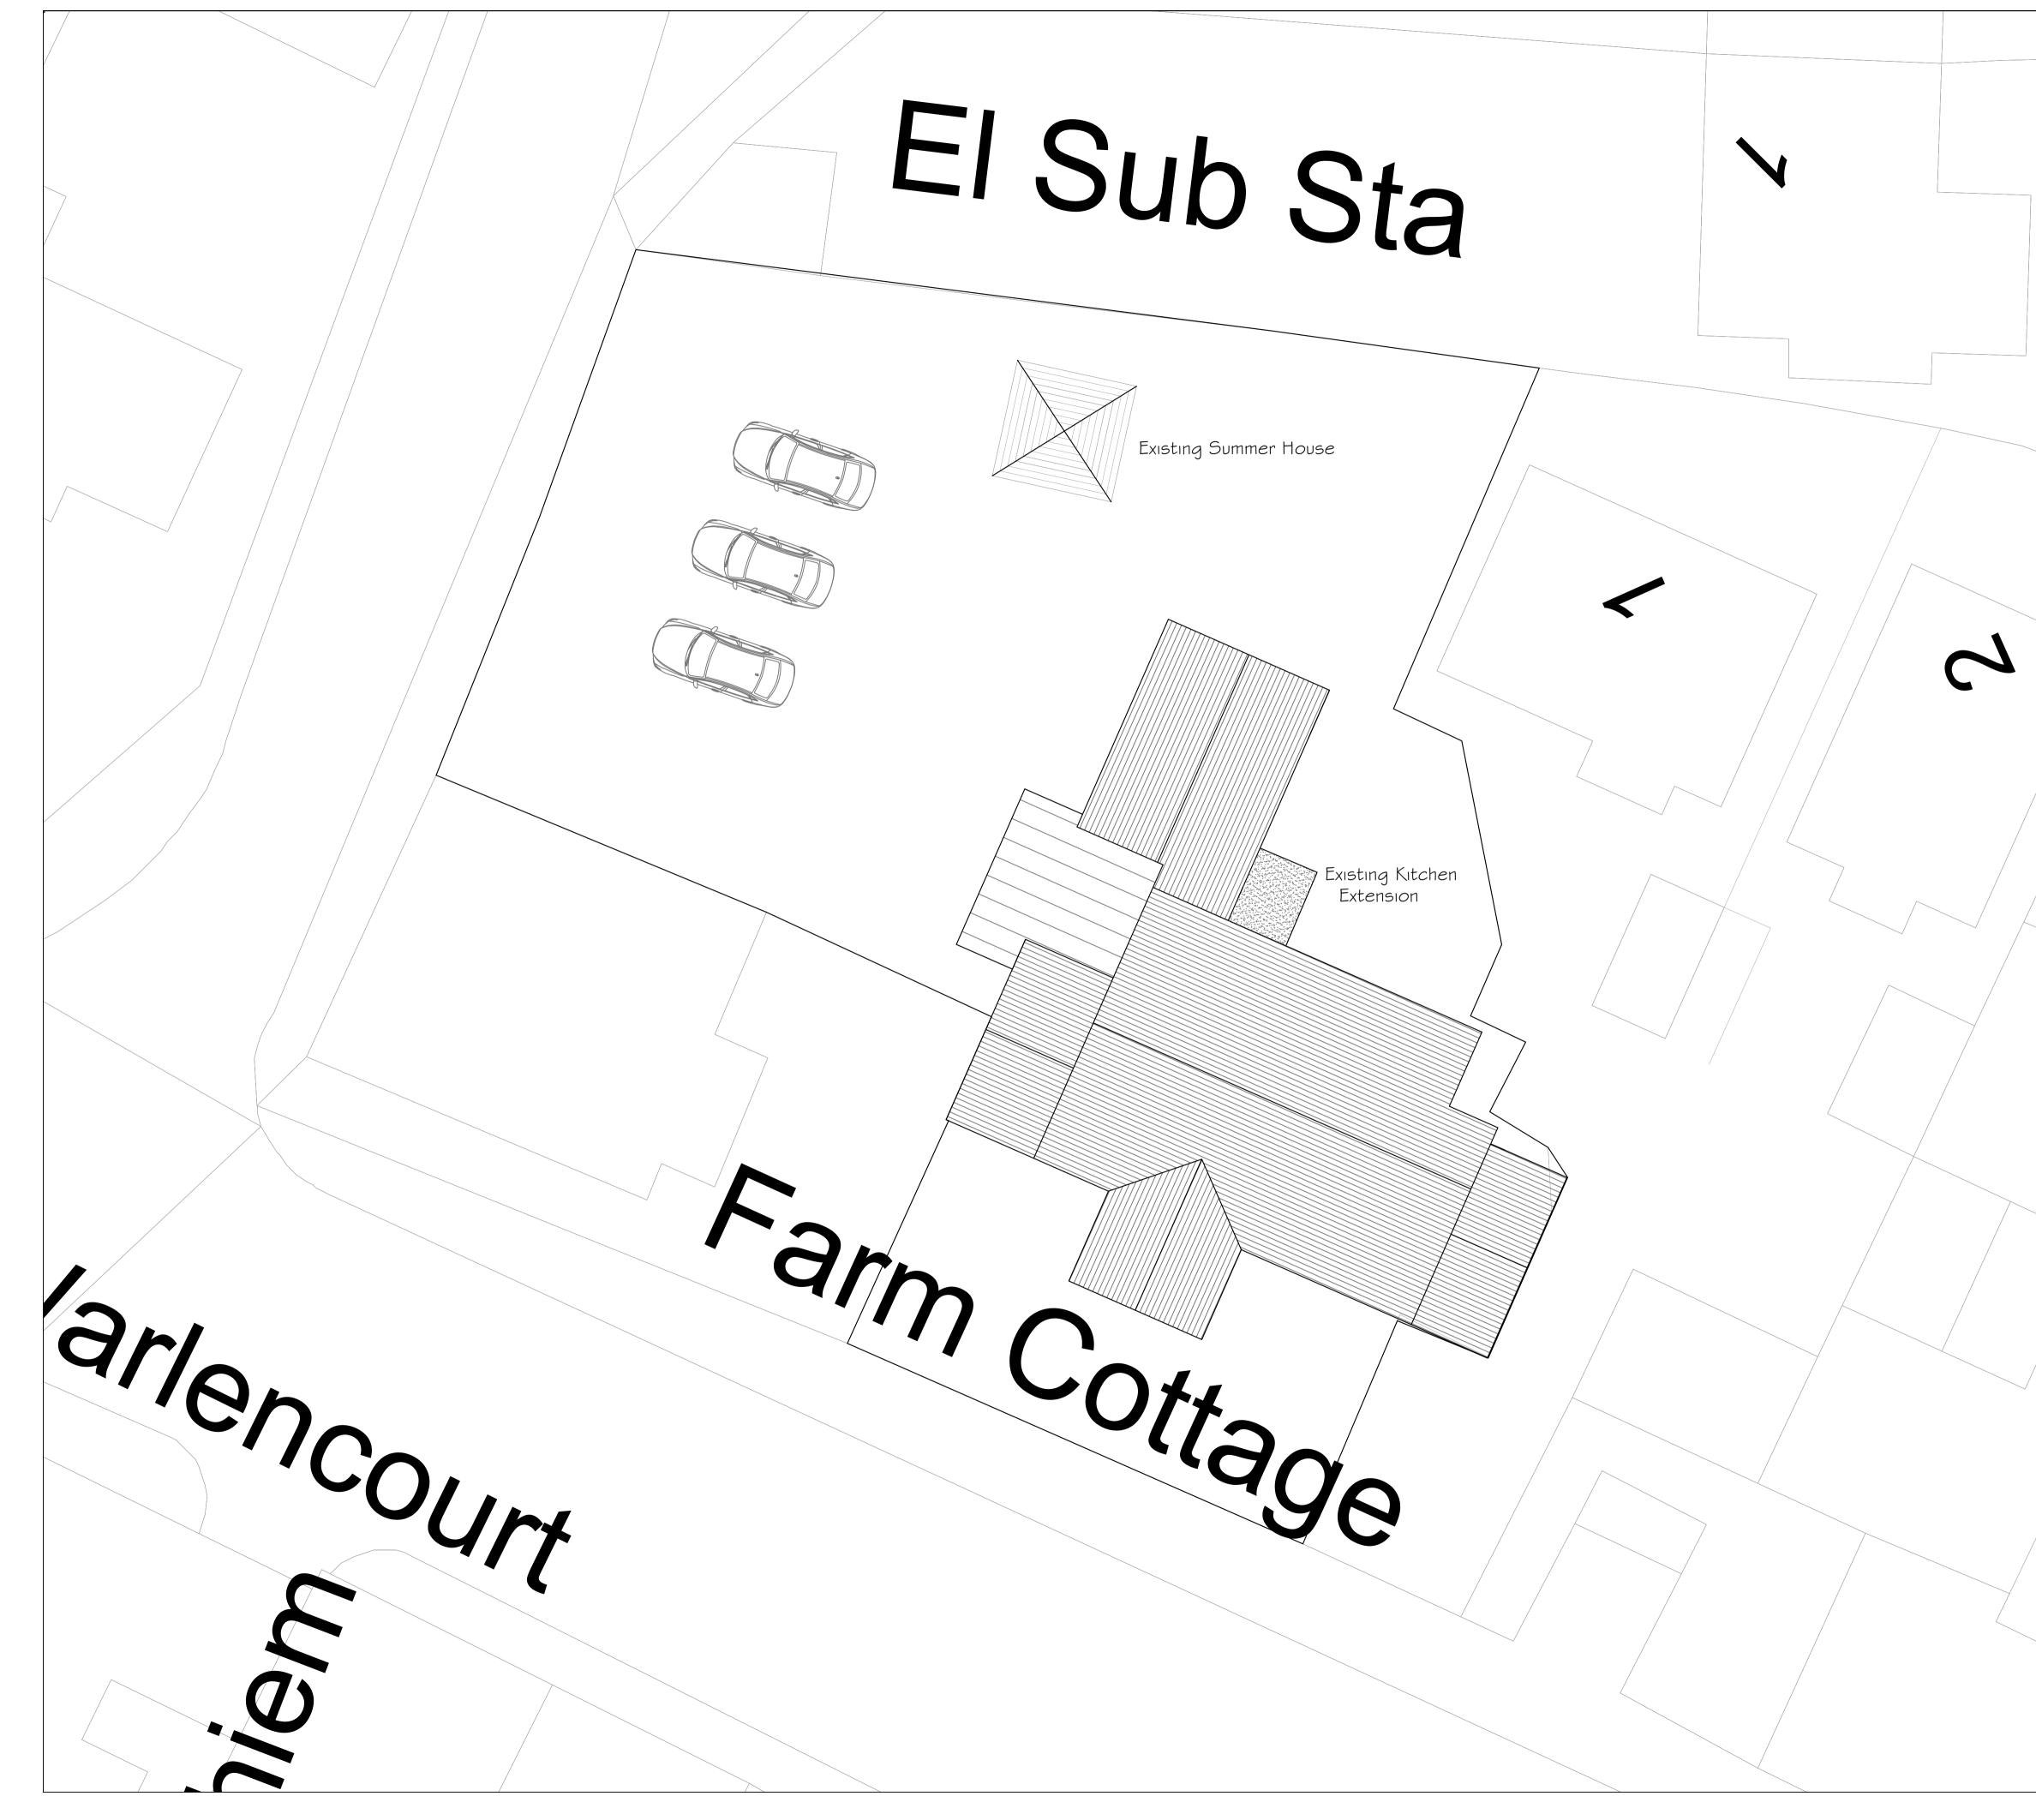

| Image: Construction of the second |                                                          |
|------------------------------------------------------------------------------------------------------------------------------------------------------------------------------------------------------------------------------------------------------------------------------------------------------------------------------------------------------------------------------------------------------------------------------------------------------------------------------------------------------------------------------------------------------------------------------------------------------------------------------------------------------------------------------------------------------------------------------------------------------------------------------------------------------------------------------------------------------------------------------------------------------------------------------------------------------------------------------------------------------------------------------------------------------------------------------------------------------------------------------------------------------------------------------------------------------------------------------------------------------------------------------------------------------------------------------------------------------------------------------------------------------------------------------------------------------------------------------------------------------------------------------------------------------------------------------------------------------------------------------------------------------------------------------------------------------------------------------------------------------------------------------------------------------------------------------------------------------------------------------------------------------------------------------------------------------------------------------------------------------------------------------------------------------------------------------------------------|----------------------------------------------------------|
| The:<br>Existing Site Plan<br>Project & Client:<br>Proposed Extensions &<br>Alterations<br>Farm Cottage<br>Thropton<br>No.<br>ESPOI<br>Scale:<br>1:100 @ A1<br>Date:<br>Fety 2020<br>Deem by:<br>CW<br>CW<br>CW<br>CW<br>CW<br>CW<br>CW<br>CW<br>CW<br>CW<br>CW<br>CW<br>CW                                                                                                                                                                                                                                                                                                                                                                                                                                                                                                                                                                                                                                                                                                                                                                                                                                                                                                                                                                                                                                                                                                                                                                                                                                                                                                                                                                                                                                                                                                                                                                                                                                                                                                                                                                                                                    |                                                          |
| The:<br>Existing Site Plan<br>Project & Client:<br>Proposed Extensions &<br>Alterations<br>Farm Cottage<br>Thropton<br>No.<br>ESPOI<br>Scale:<br>1:100 @ A1<br>Date:<br>Fety 2020<br>Deem by:<br>CW<br>CW<br>CW<br>CW<br>CW<br>CW<br>CW<br>CW<br>CW<br>CW<br>CW<br>CW<br>CW                                                                                                                                                                                                                                                                                                                                                                                                                                                                                                                                                                                                                                                                                                                                                                                                                                                                                                                                                                                                                                                                                                                                                                                                                                                                                                                                                                                                                                                                                                                                                                                                                                                                                                                                                                                                                    |                                                          |
| The:<br>Existing Site Plan<br>Project & Client:<br>Proposed Extensions &<br>Alterations<br>Farm Cottage<br>Thropton<br>No.<br>ESPOI<br>Scale:<br>1:100 @ A1<br>Date:<br>Fety 2020<br>Deem by:<br>CW<br>CW<br>CW<br>CW<br>CW<br>CW<br>CW<br>CW<br>CW<br>CW<br>CW<br>CW<br>CW                                                                                                                                                                                                                                                                                                                                                                                                                                                                                                                                                                                                                                                                                                                                                                                                                                                                                                                                                                                                                                                                                                                                                                                                                                                                                                                                                                                                                                                                                                                                                                                                                                                                                                                                                                                                                    |                                                          |
| Tite:<br>Existing Site Plan<br>Project & Client:<br>Proposed Extensions ‡<br>Alterations<br>Farm Cottage<br>Thropton<br>No.<br>ESPOI<br>Scale:<br>1:100 @ AI<br>Date:<br>Feb 2020<br>Drawn by:<br>CHRIS WAITE<br>BUILDING SURVEYING SERVICES<br>Phone - 07595 780 895<br>Email - chris@chriswaitesurveying.co.uk                                                                                                                                                                                                                                                                                                                                                                                                                                                                                                                                                                                                                                                                                                                                                                                                                                                                                                                                                                                                                                                                                                                                                                                                                                                                                                                                                                                                                                                                                                                                                                                                                                                                                                                                                                               |                                                          |
| Tite:<br>Existing Site Plan<br>Project & Client:<br>Proposed Extensions ‡<br>Alterations<br>Farm Cottage<br>Thropton<br>No.<br>ESPOI<br>Scale:<br>1:100 @ AI<br>Date:<br>Feb 2020<br>Drawn by:<br>CHRIS WAITE<br>BUILDING SURVEYING SERVICES<br>Phone - 07595 780 895<br>Email - chris@chriswaitesurveying.co.uk                                                                                                                                                                                                                                                                                                                                                                                                                                                                                                                                                                                                                                                                                                                                                                                                                                                                                                                                                                                                                                                                                                                                                                                                                                                                                                                                                                                                                                                                                                                                                                                                                                                                                                                                                                               |                                                          |
| Title: Existing Site Plan   Project & Client: Proposed Extensions \$   Alterations Farm Cottage   Thropton Thropton   No. REVISIONS   ESP01 Scale:   1:100 @ A1 Date:   Feb 2020 CW   CHRIS WAITE BUILDING SURVEYING SERVICES   Phone - 07595 780 895 Email - chris@chriswaitesurveying.co.uk                                                                                                                                                                                                                                                                                                                                                                                                                                                                                                                                                                                                                                                                                                                                                                                                                                                                                                                                                                                                                                                                                                                                                                                                                                                                                                                                                                                                                                                                                                                                                                                                                                                                                                                                                                                                  |                                                          |
| Alterations<br>Farm Cottage<br>Thropton<br>No. REVISIONS<br>ESPOI<br>Scale:<br>1:100 @ AI Date:<br>1:100 @ AI Date:<br>Feb 2020 CW<br>CW<br>CHRIS WAITE<br>BUILDING SURVEYING SERVICES Phone - 07595 780 895<br>Email - chris@chriswaitesurveying.co.uk                                                                                                                                                                                                                                                                                                                                                                                                                                                                                                                                                                                                                                                                                                                                                                                                                                                                                                                                                                                                                                                                                                                                                                                                                                                                                                                                                                                                                                                                                                                                                                                                                                                                                                                                                                                                                                        | Title:<br>Existing Site Plan<br>Project & Client:        |
| I:100 @ A1 Feb 2020 CW<br>CHRIS WAITE<br>BUILDING SURVEYING SERVICES Phone - 07595 780 895<br>Email - chris@chriswaitesurveying.co.uk                                                                                                                                                                                                                                                                                                                                                                                                                                                                                                                                                                                                                                                                                                                                                                                                                                                                                                                                                                                                                                                                                                                                                                                                                                                                                                                                                                                                                                                                                                                                                                                                                                                                                                                                                                                                                                                                                                                                                          | Alterations<br>Farm Cottage<br>Thropton<br>No. REVISIONS |
| www.chriswaitesurveying.co.uk                                                                                                                                                                                                                                                                                                                                                                                                                                                                                                                                                                                                                                                                                                                                                                                                                                                                                                                                                                                                                                                                                                                                                                                                                                                                                                                                                                                                                                                                                                                                                                                                                                                                                                                                                                                                                                                                                                                                                                                                                                                                  | I:100 @ A1 Feb 2020 CW                                   |