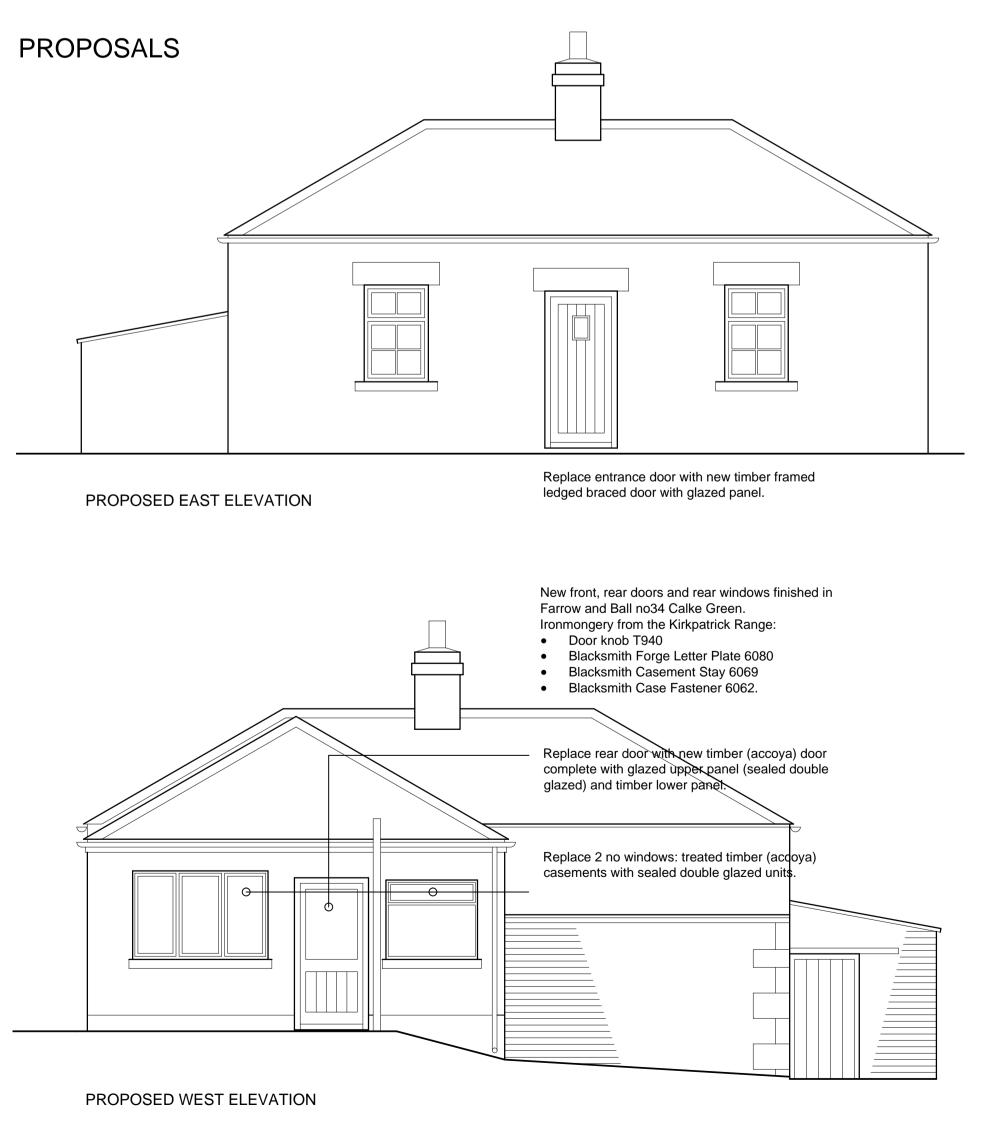

<sup>For</sup> Galbraith, Hexham

Drawing title

Existing survey and proposed works

Discrepancies, ambiguities and/or omissions between this drawing and information given elsewhere must be reported to the architect before proceeding.