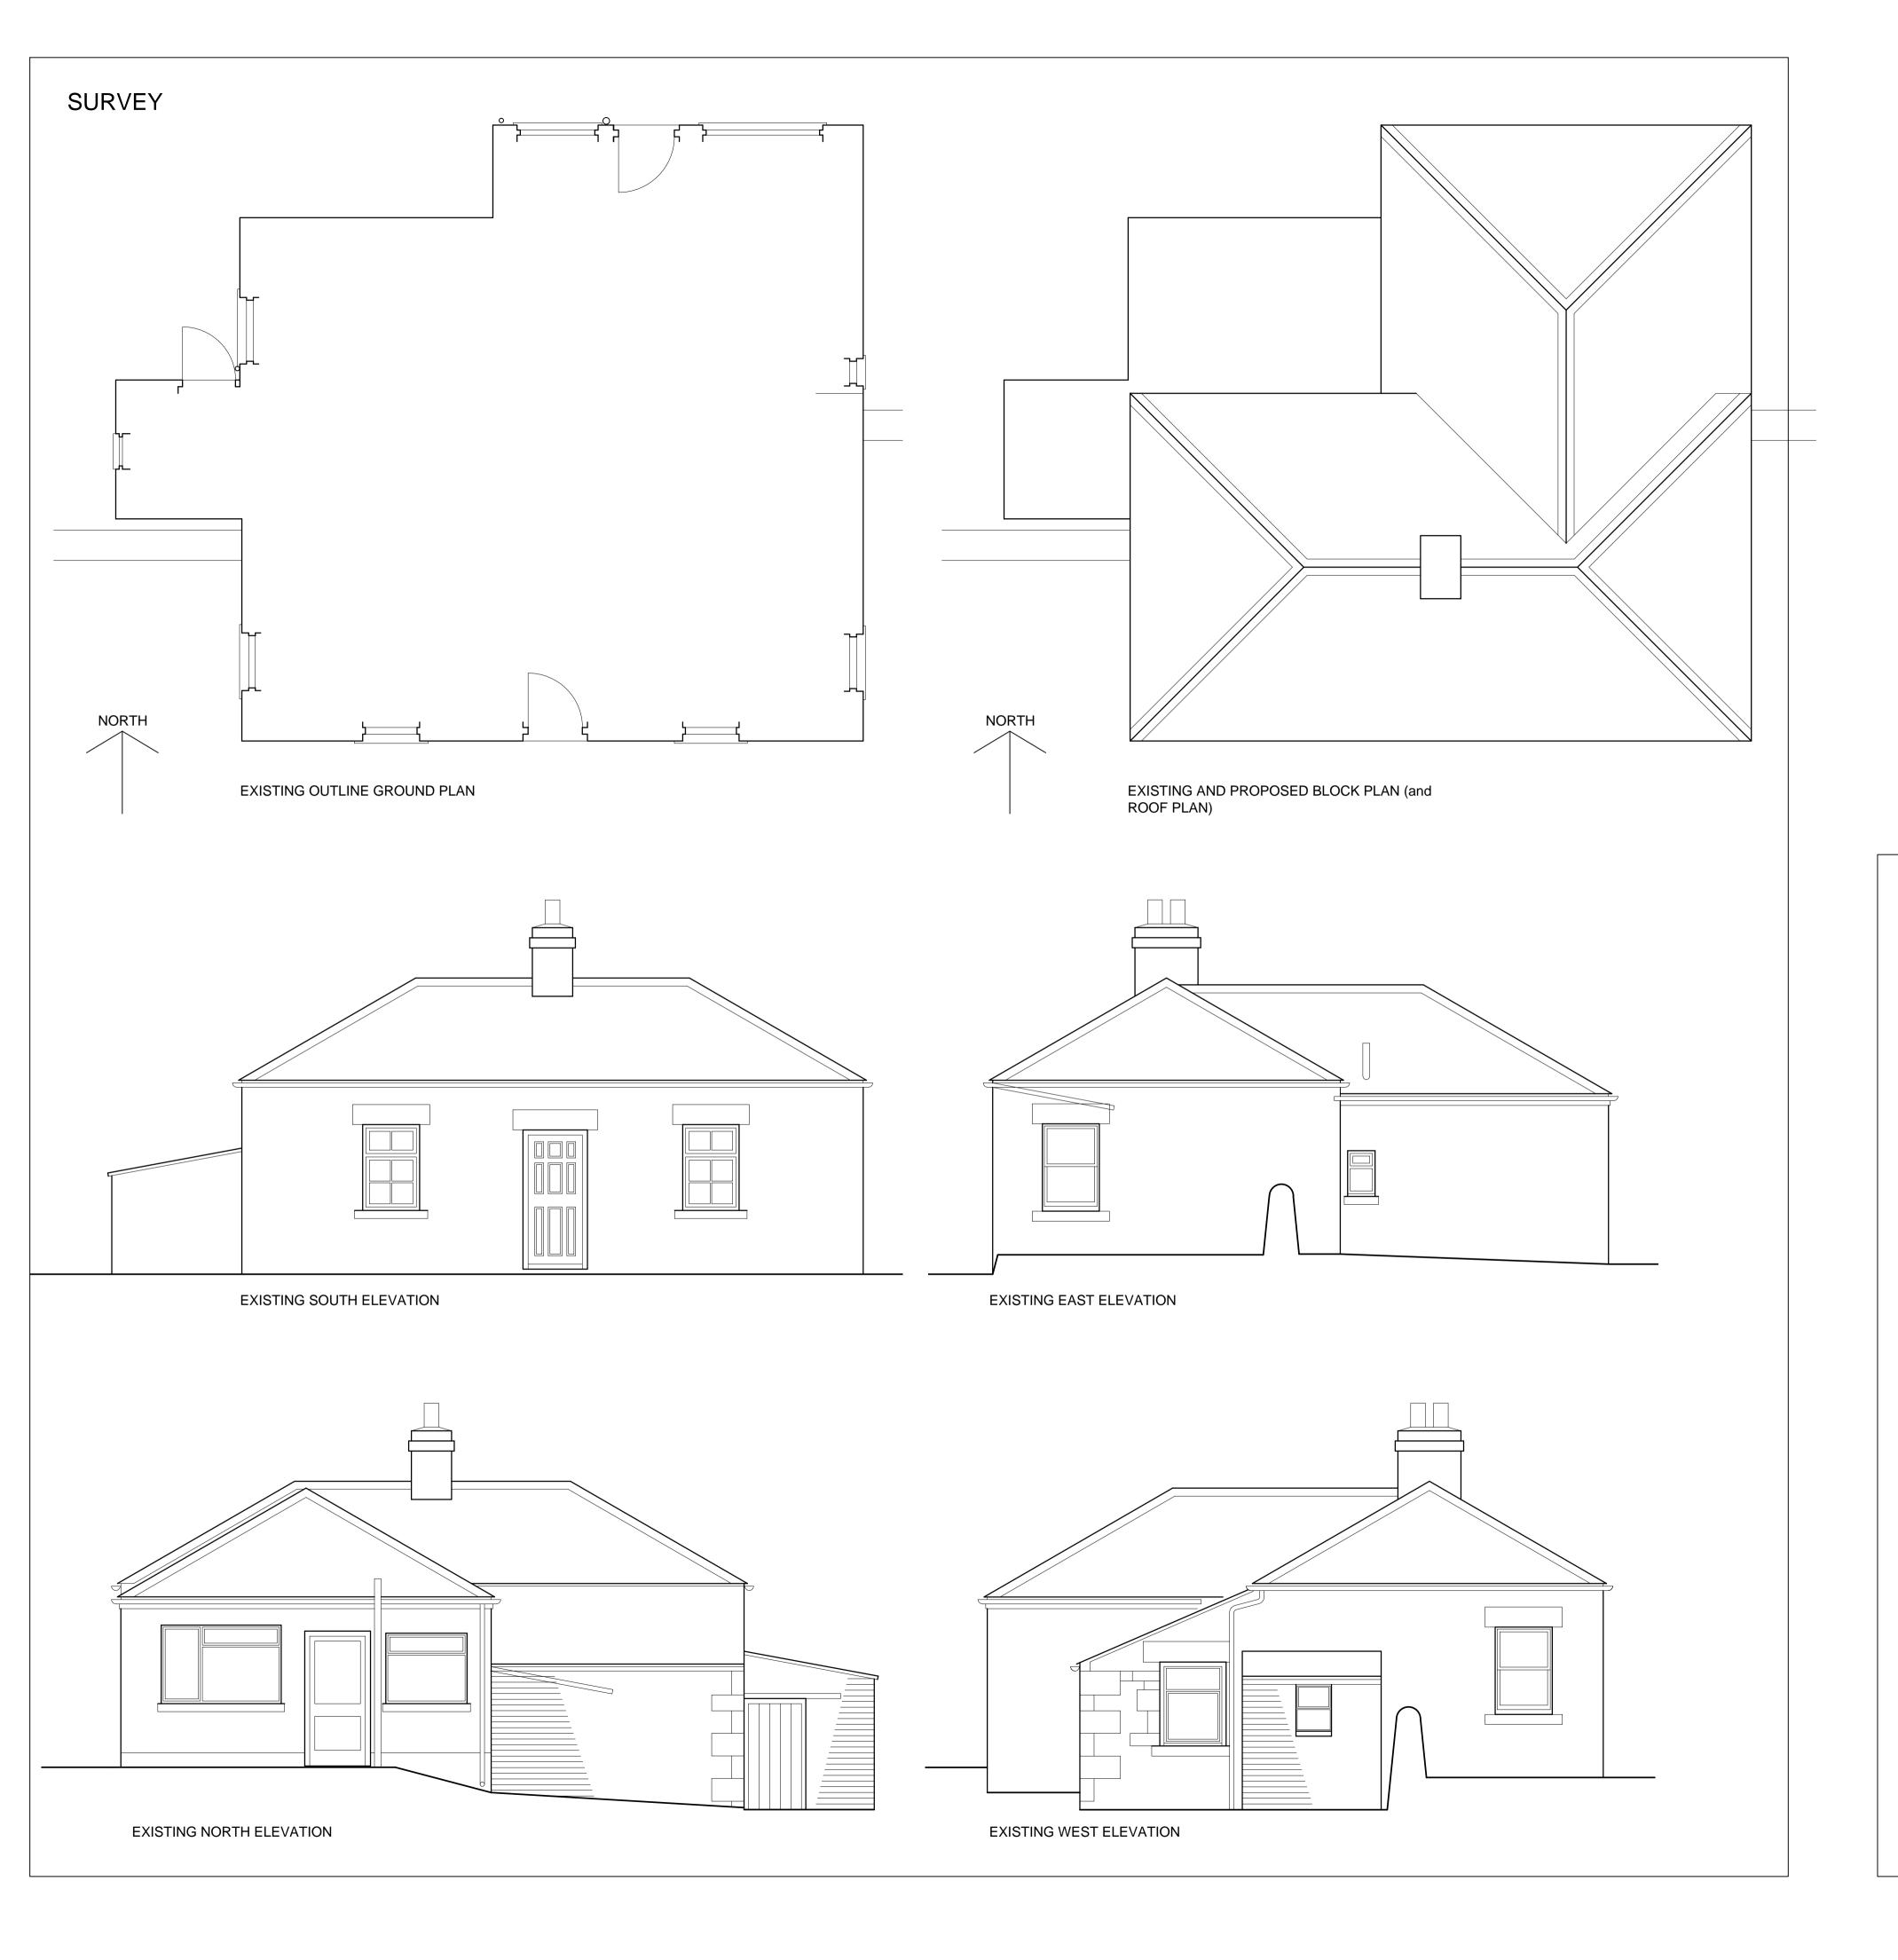

<sup>For</sup> Galbraith, Hexham

Drawing title

Existing survey and proposed works

Discrepancies, ambiguities and/or omissions between this drawing and information given elsewhere must be reported to the architect before proceeding.