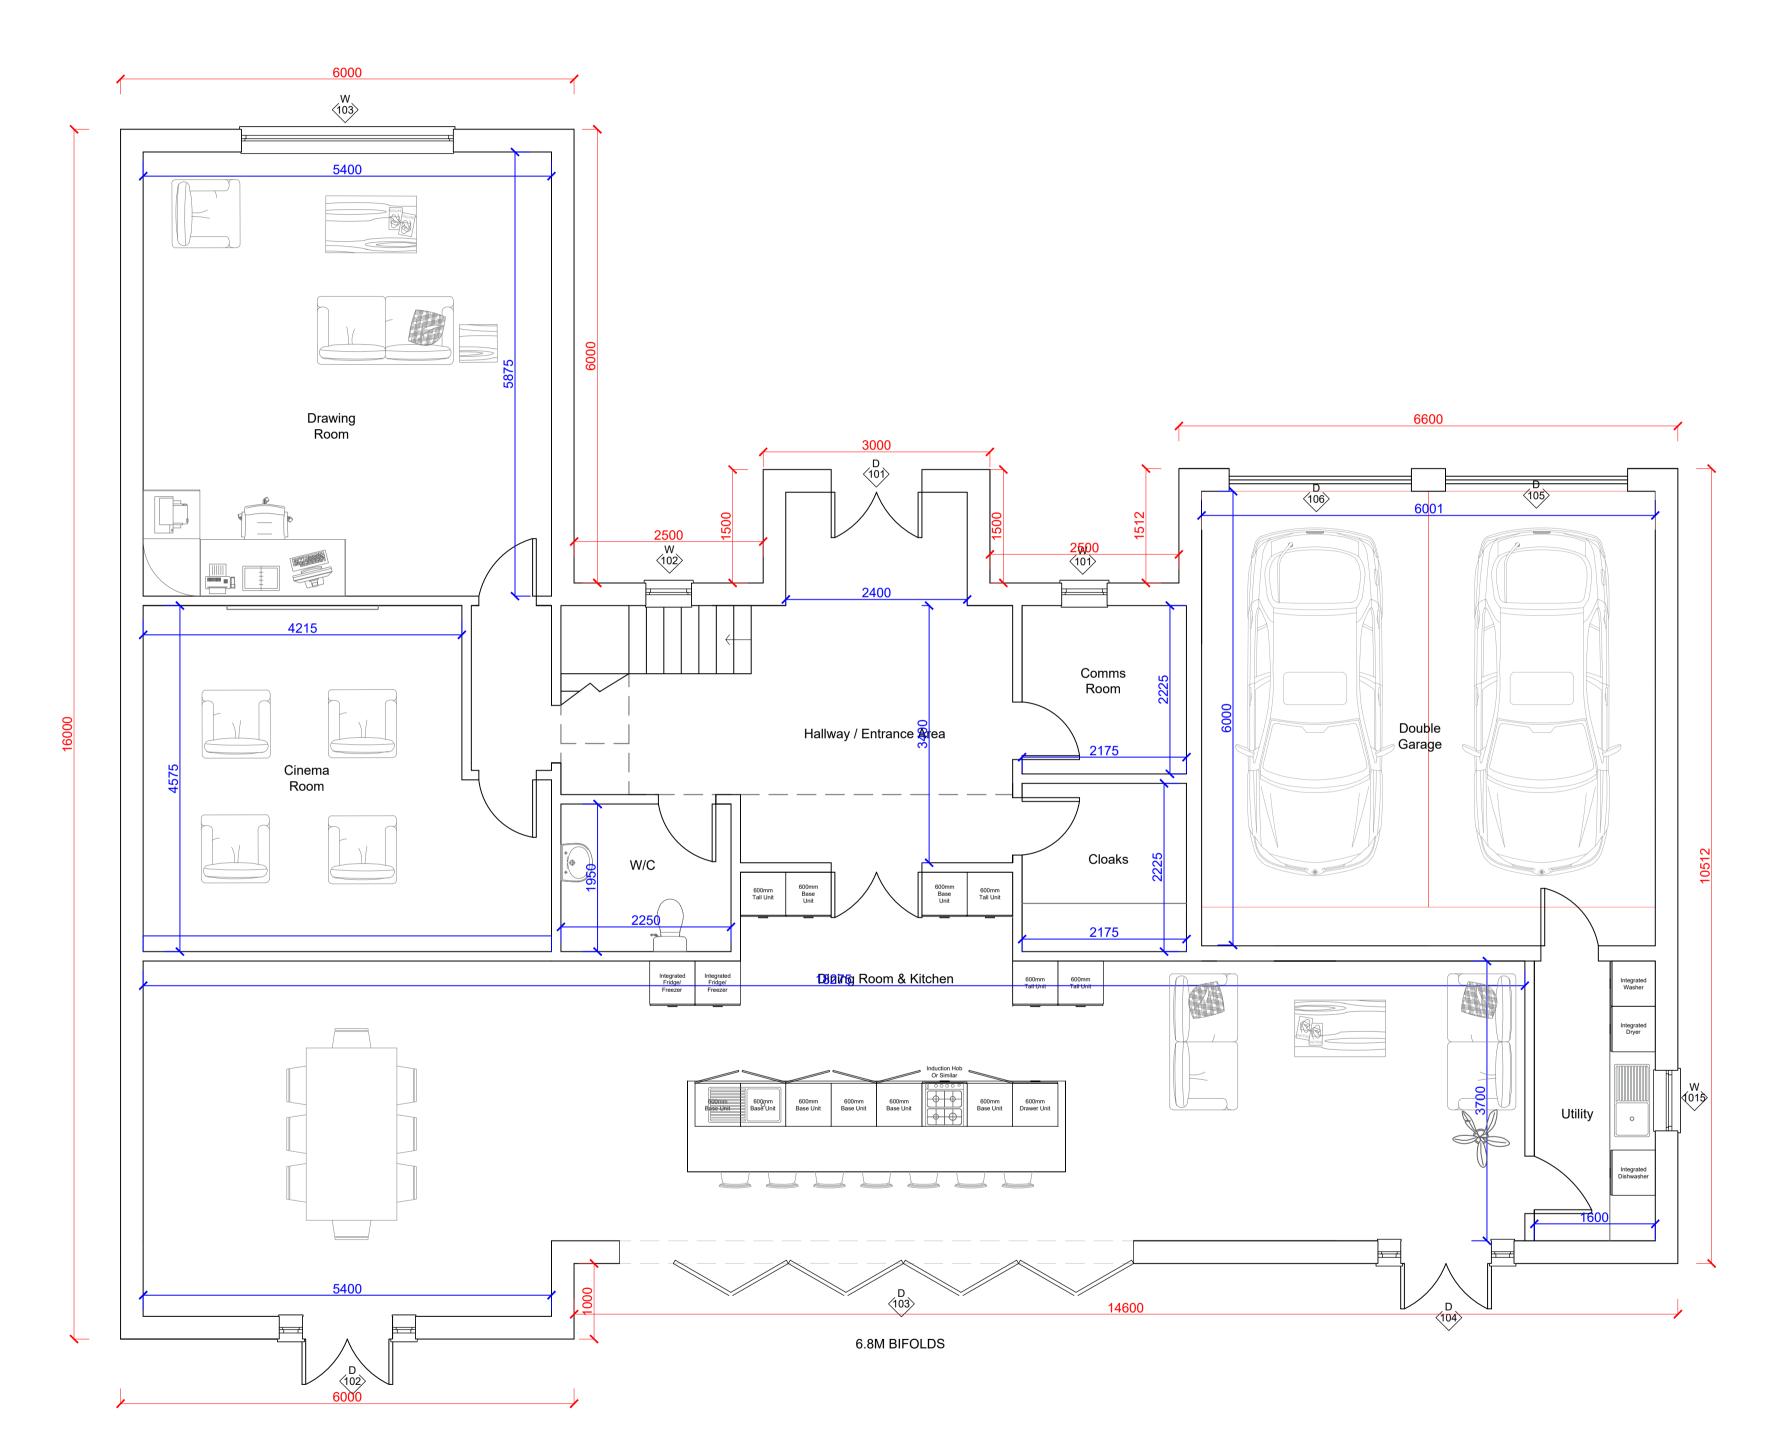

Ground Floor Plan Scale 1:50

| Drawn by: | Managers Check: | Directors Check: |
|-----------|-----------------|------------------|
| AC        | DC              | DB               |

Client:

Gary Morgan

Project:

New Build Dweling on the land adjacent to 9 Mackworth Drive

9 Mackworth Drive, Finedon, Wellingborough, NN9 5NL

Drawing Title:

Proposed Plans

Scale @ A1: Date: Revision: 1:50 13.05.2022 -

Project no. 200704

Drawing no. 200704-P-001