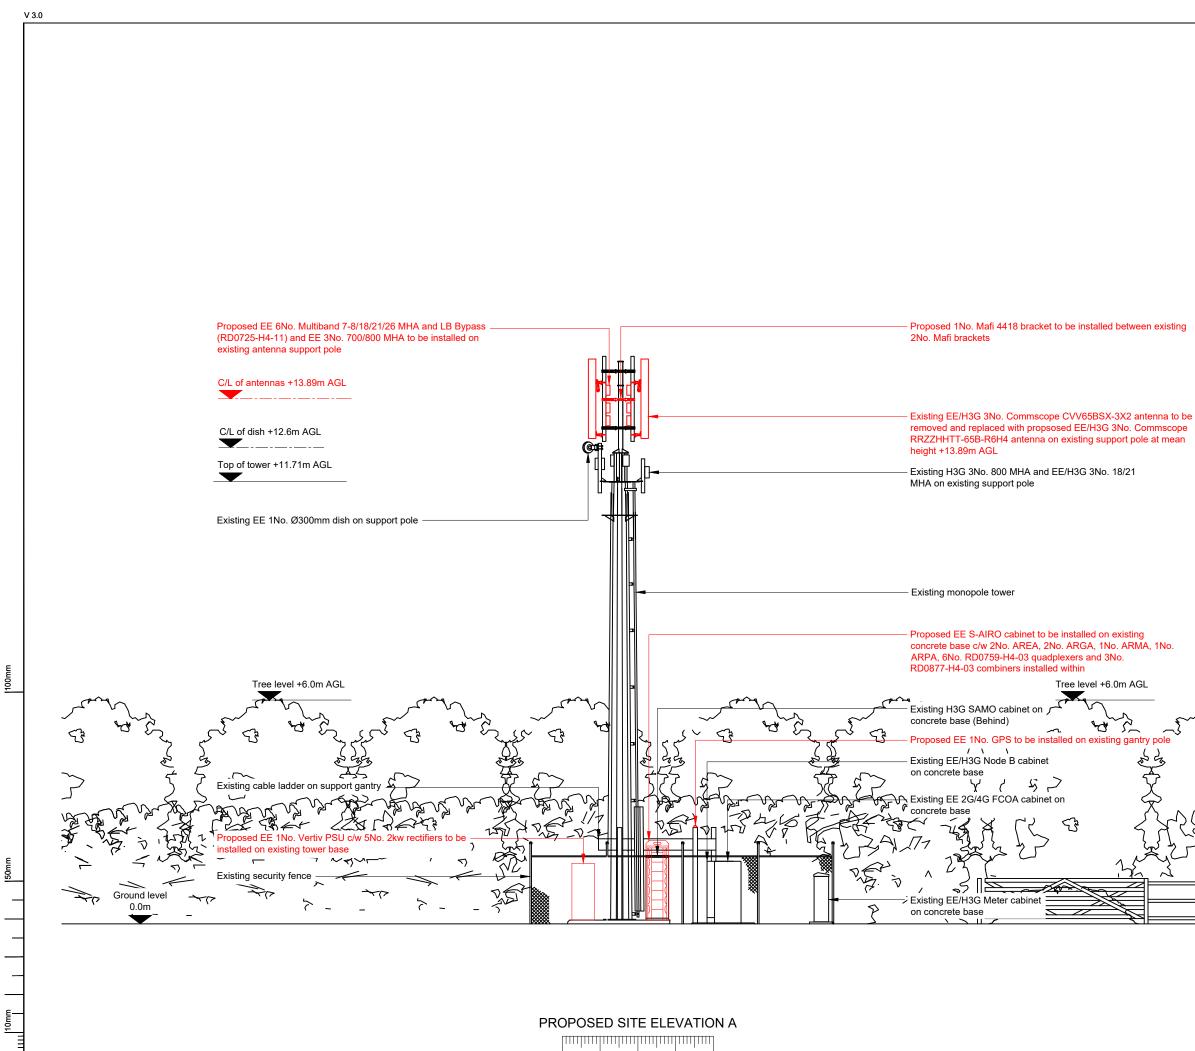

|                   | EE Cell ID:                   |                                            | DESI                        | 3UK C                              |       |

| $\sum_{i=1}^{n}$ |
|------------------|
|                  |
|                  |
|                  |
|                  |
|                  |
| Higham Rd        |
|                  |
|                  |
|                  |
|                  |

88000



V 3.0





100mm

-----\_\_\_\_



S.





mhu



50



S.