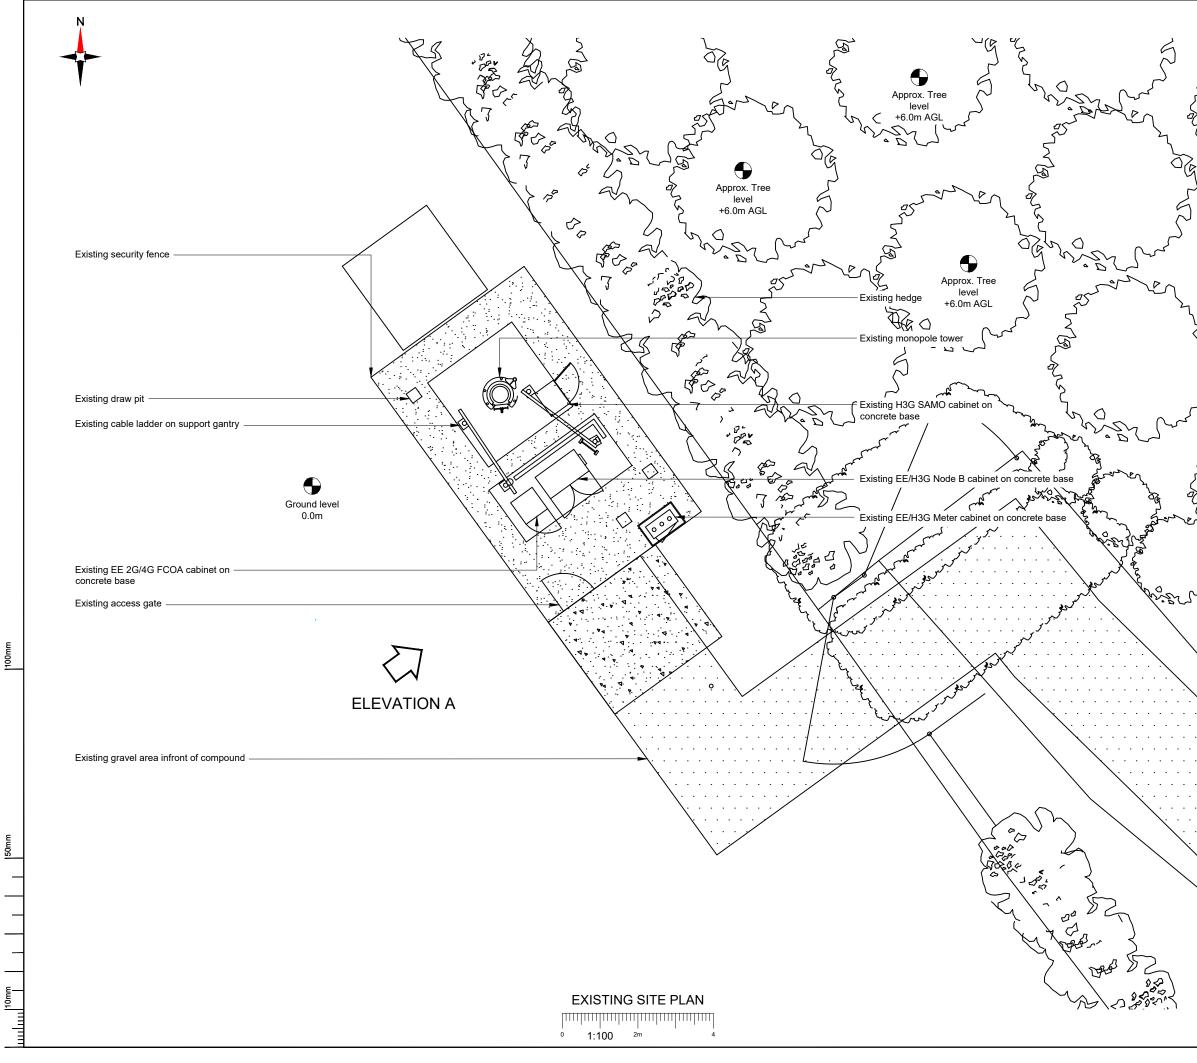

|                   | EE Cell ID:                   |                                            | DESI                        | 3UK C                              |       |

| $\sum_{i=1}^{n}$ |
|------------------|
|                  |
|                  |
|                  |
|                  |
|                  |
| Higham Rd        |
|                  |
|                  |
|                  |
|                  |

88000



V 3.0





100mm

-----\_\_\_\_



S.





mhu



50



S.