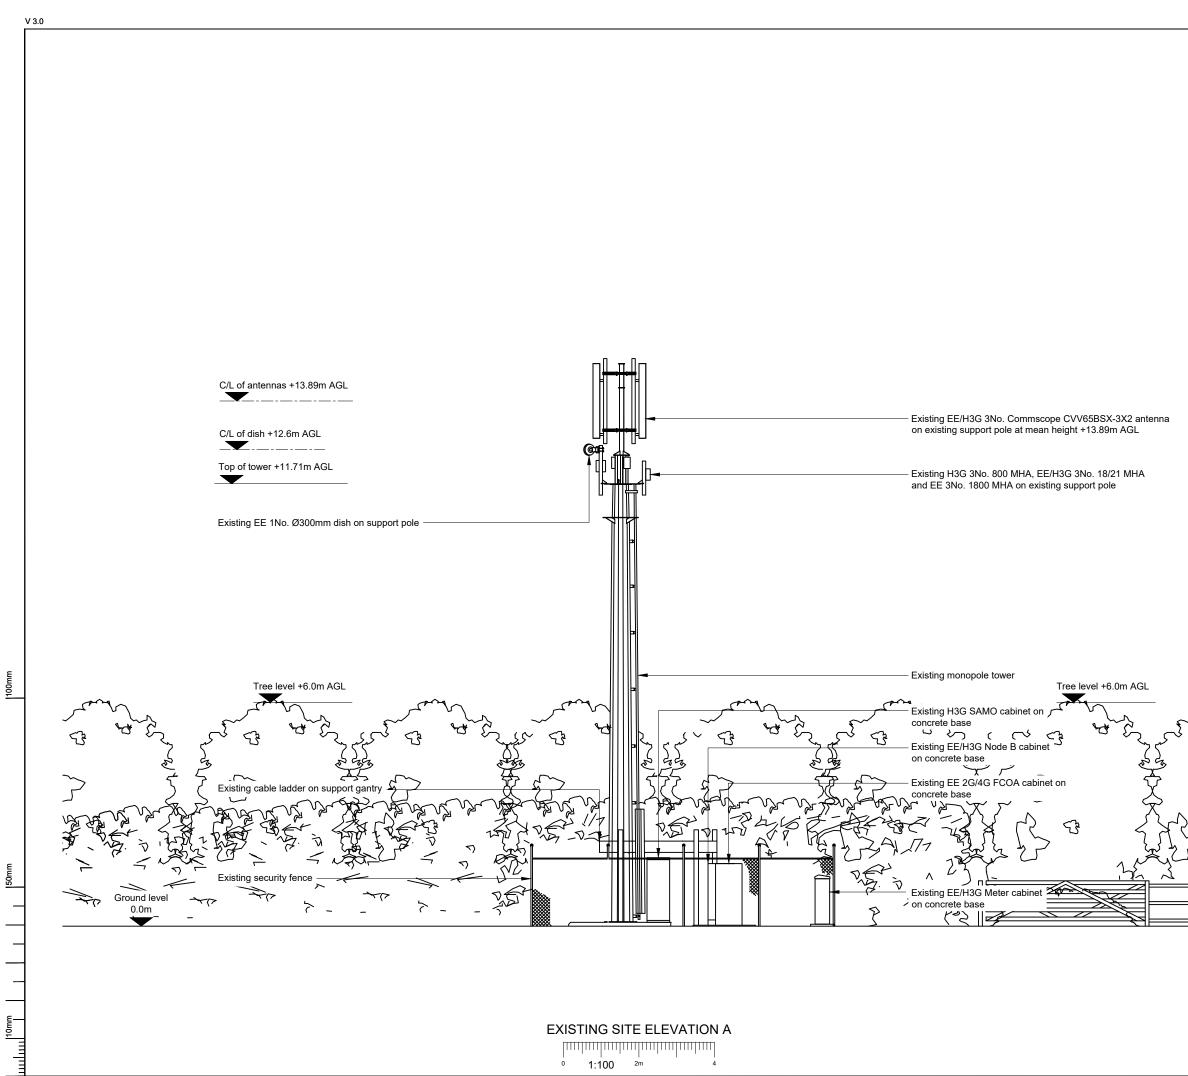

|                   | EE Cell ID:                   |                                            | DESI                        | 3UK C                              |       |

| $\sum_{i=1}^{n}$ |
|------------------|
|                  |
|                  |
|                  |
|                  |
|                  |
| Higham Rd        |
|                  |
|                  |
|                  |
|                  |

88000



V 3.0





100mm

-----\_\_\_\_



S.





mhu



50



S.