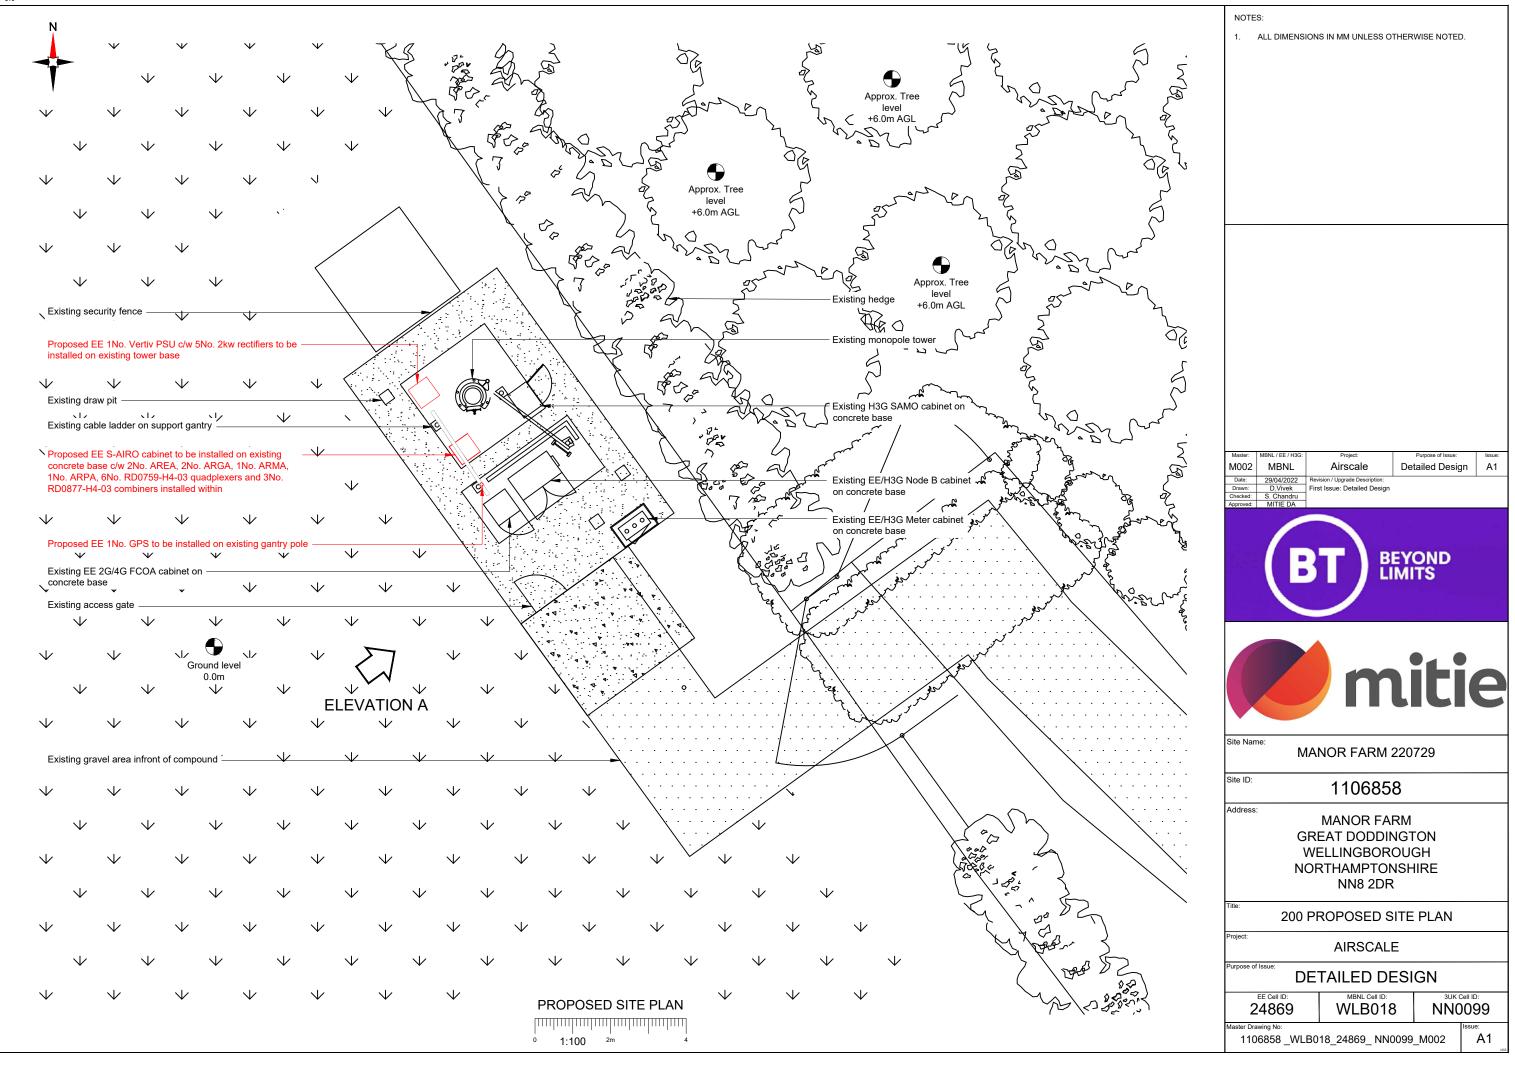

## SITE AREA PLAN

SITE PHOTOGRAPH

87900

2 **66000** 

Reproduced by permission of Ordnance Survey on behalf of the Controller of Her Majesty's Stationery Office All rights reserved. © Crown Copyright licence no. 100047474 NGR E: 487906 N: 265924