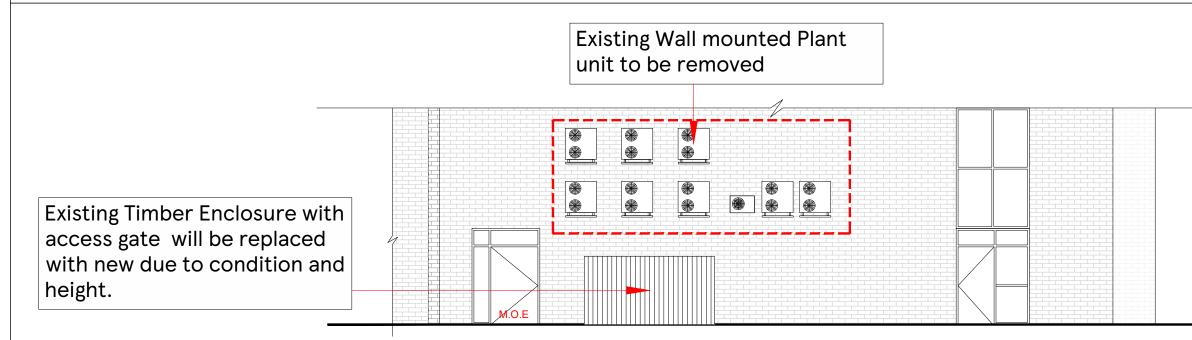

## WEST ELEVATION SCALE BAR DRAWING NO STORE TYPE 03\_2357\_03A EXPRESS 1:100 scale 1:100@A3 DATE 06.05.2022 STORE NAME CHAFFORD HUNDRED CHECKED BY 0 2m 4m 6m 8m 10m 2m CONTENT SHIKHA DRAWN BY EXISTING ELEVATIONS DEEKSHA