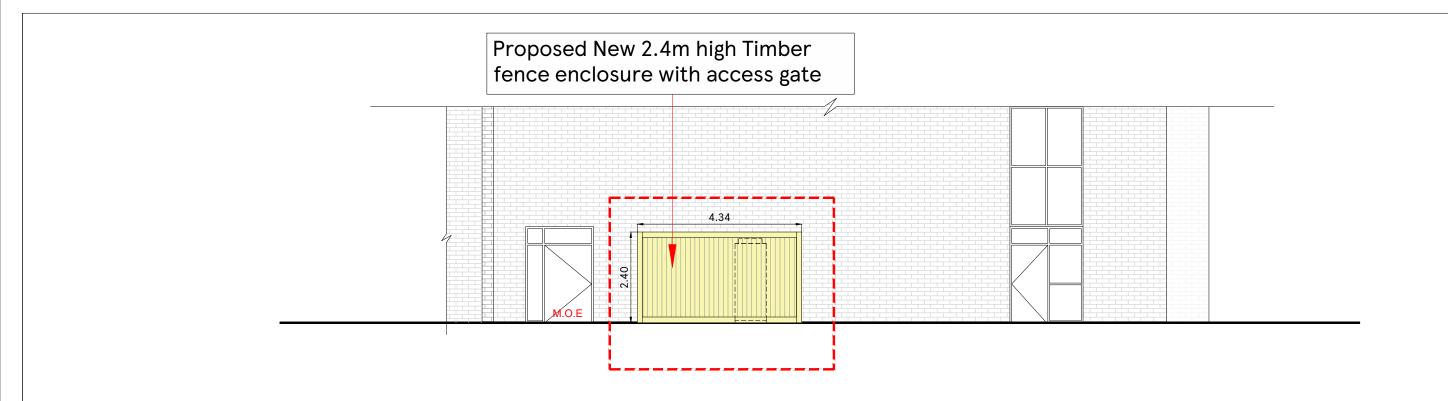

## SOUTH ELEVATION WITH FENCE IN DOTTED

|  | DRAWING NO        |                 | STORE TYPE            |   |
|--|-------------------|-----------------|-----------------------|---|
|  | 03_2357_03C       |                 | EXPRESS               |   |
|  | scale<br>1:100@A3 | DATE 06.05.2022 | STORE NAME            | 7 |
|  |                   |                 | CHAFFORD HUNDRED      |   |
|  | CHECKED BY        |                 | CONTENT               |   |
|  | SHIKHA            |                 | PROPOSED ELEVATIONS-2 |   |
|  | DRAWN BY          |                 |                       |   |
|  | DEEKSHA           |                 |                       |   |