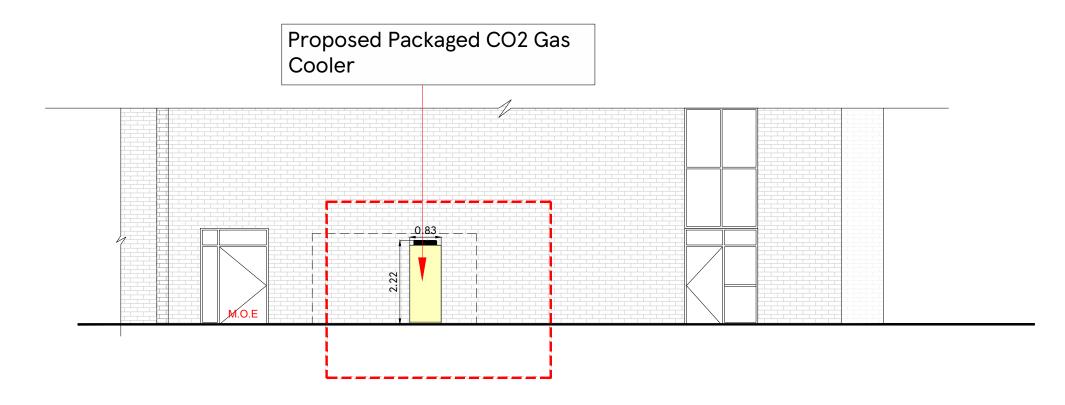

## SOUTH ELEVATION WITH PLANT IN DOTTED



## SOUTH ELEVATION WITH FENCE IN DOTTED



|  | DRAWING NO        |                 | STORE TYPE            |   |
|--|-------------------|-----------------|-----------------------|---|
|  | 03_2357_03C       |                 | EXPRESS               |   |
|  | scale<br>1:100@A3 | DATE 06.05.2022 | STORE NAME            | 7 |
|  |                   |                 | CHAFFORD HUNDRED      |   |
|  | CHECKED BY        |                 | CONTENT               |   |
|  | SHIKHA            |                 | PROPOSED ELEVATIONS-2 |   |
|  | DRAWN BY          |                 |                       |   |
|  | DEEKSHA           |                 |                       |   |

FEASIBILITY PLANNING
STORE PLANNING DEPARTMENT
PROPERTY SERVICES
HIGHWOODS BUILDING, KESTREAL WAY
WELWYN GARDEN CIT