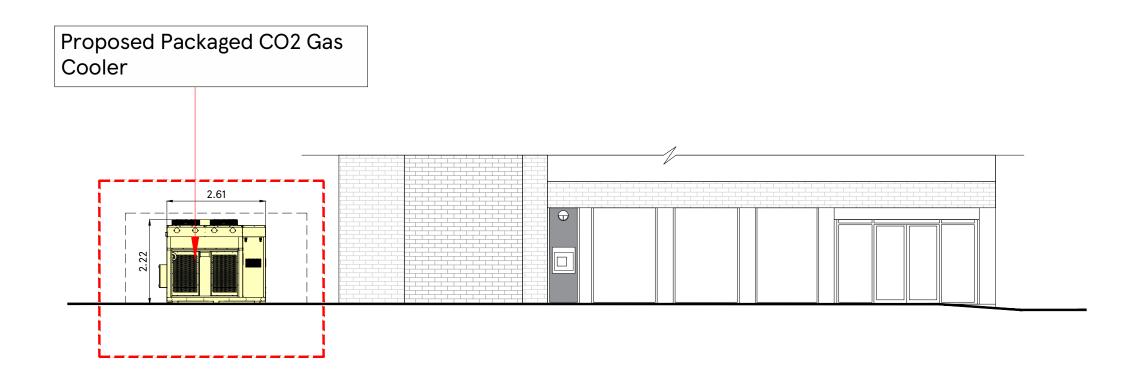

## SOUTH ELEVATION WITH PLANT IN DOTTED



## SOUTH ELEVATION WITH FENCE IN DOTTED

| DRAWING NO                 |            | STORE TYPE            |   |
|----------------------------|------------|-----------------------|---|
| 03_2357_03B                |            | EXPRESS               |   |
| SCALE                      | DATE       | STORE NAME            | 1 |
| 1:100@A3                   | 06.05.2022 | CHAFFORD HUNDRED      |   |
| CHECKED BY SHIKHA DRAWN BY |            |                       |   |
|                            |            | PROPOSED ELEVATIONS-1 |   |
|                            |            |                       |   |
| DEEKSHA                    |            | THO COLD ELEVATIONS T |   |

FEASIBILITY PLANNING
STORE PLANNING DEPARTMENT
PROPERTY SERVICES
HIGHWOODS BUILDING, KESTREAL WAY
ELWYN GARD