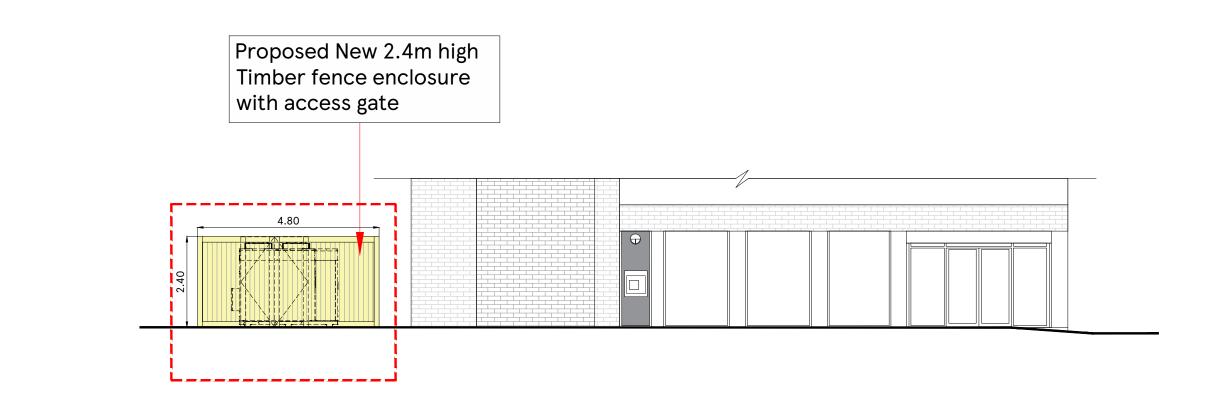

## SOUTH ELEVATION WITH FENCE IN DOTTED

| DRAWING NO                 |            | STORE TYPE            |   |
|----------------------------|------------|-----------------------|---|
| 03_2357_03B                |            | EXPRESS               |   |
| SCALE                      | DATE       | STORE NAME            | 1 |
| 1:100@A3                   | 06.05.2022 | CHAFFORD HUNDRED      |   |
| CHECKED BY SHIKHA DRAWN BY |            |                       |   |
|                            |            | PROPOSED ELEVATIONS-1 |   |
|                            |            |                       |   |
| DEEKSHA                    |            | THO COLD ELEVATIONS T |   |