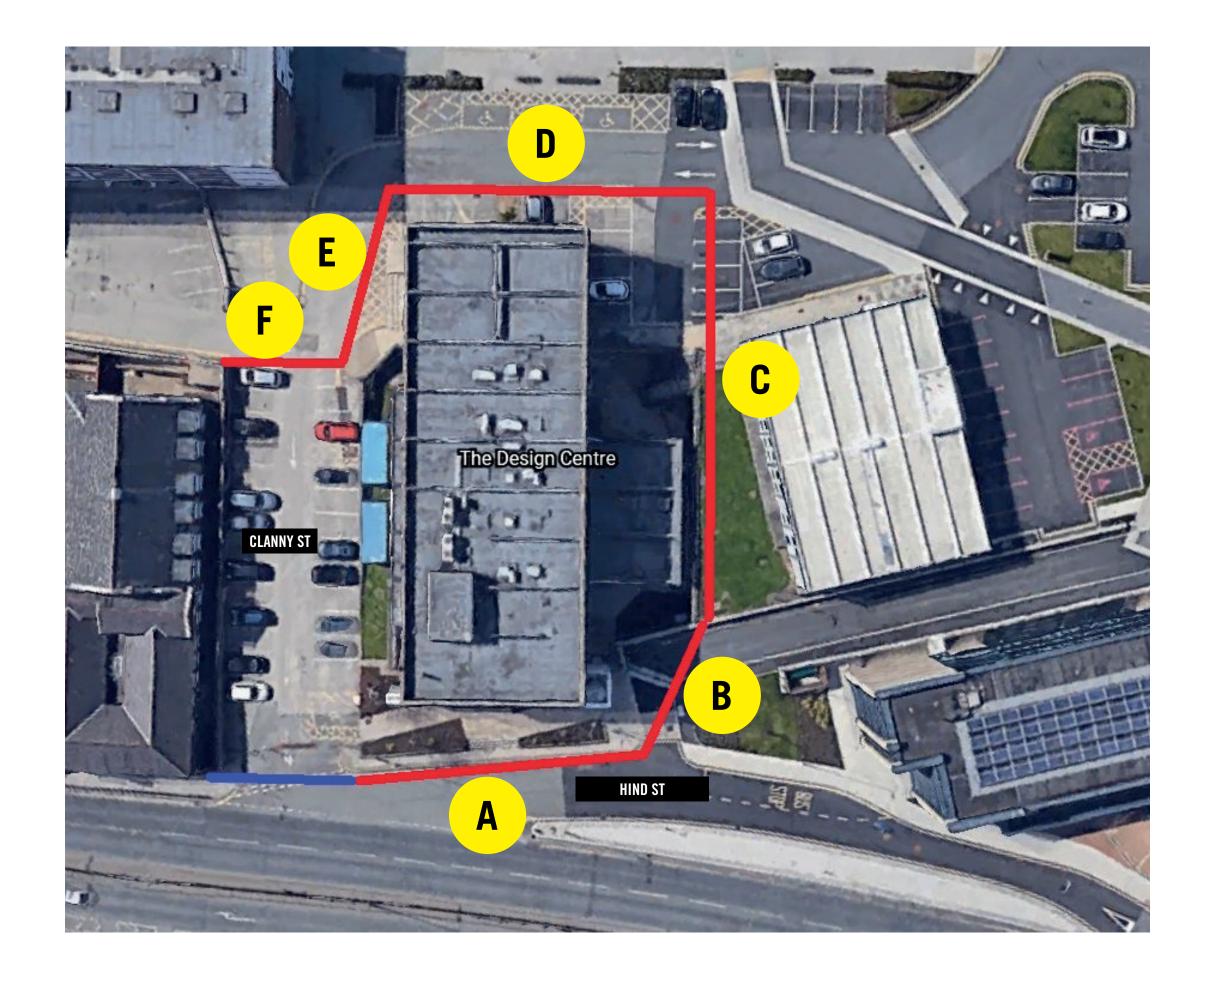

### **DEMOLITION FENCE**

**ARTWORK PLAN** 

\*Please note all sizes are approximate based on satellite imagery until all measurements can be confirmed in a survey.

### DEMOLITION FENCE

**ARTWORK PLAN** 