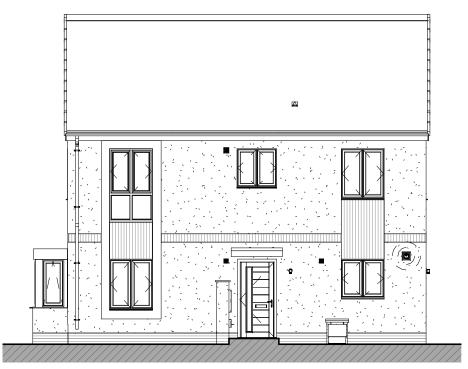

First Floor.

1:100

Right Elevation
1:100

Left Elevation

1:100

Front Elevation

1:100

3D View

## **Planning Sheet Notes:**

Type and style of roof tiles and facing materials including external features such as canopies, cills, heads, fasica, windows and doors as site specification and to Local Authority Approval. SHOWN INDICATIVE ONLY ON THIS PLAN