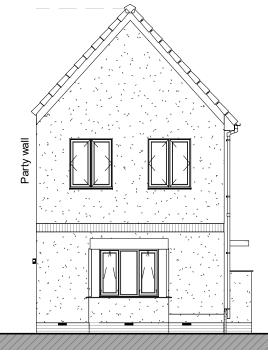

First Floor.

1:100

Right Elevation
1:100

Left Elevation

1:100

Front Elevation

1:100

3D View

## **Planning Sheet Notes:**

Type and style of roof tiles and facing materials including external features such as canopies, cills, heads, fasica, windows and doors as site specification and to Local Authority Approval. SHOWN INDICATIVE ONLY ON THIS PLAN