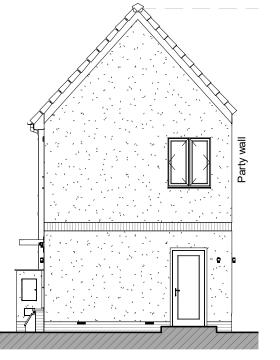

First Floor.

1:100

Right Elevation
1:100

Left Elevation

1:100

Front Elevation

1:100

3D View

## **Planning Sheet Notes:**

Type and style of roof tiles and facing materials including external features such as canopies, cills, heads, fasica, windows and doors as site specification and to Local Authority Approval. SHOWN INDICATIVE ONLY ON THIS PLAN