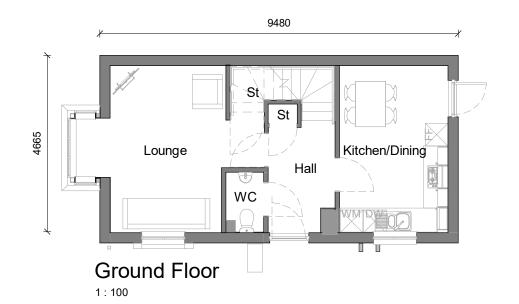

First Floor.

1:100

Right Elevation
1:100

Left Elevation

1:100

Front Elevation

1:100

3D View