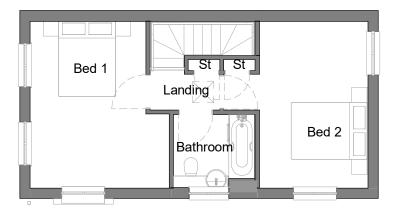

First Floor.

1:100

Right Elevation
1:100

Left Elevation

1:100

Front Elevation

1:100

3D View