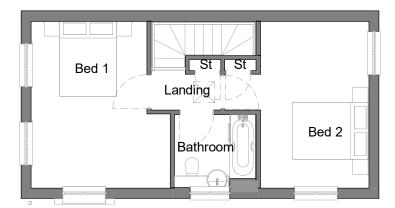

First Floor.

1:100

Front Elevation

1:100

3D View

NOTES

- 1. DO NOT SCALE from the drawing
- 2. Further dimensions required to be requested from the project technical team
- 3. Report discrepancies to JDDK project team immediately
- 4. This model file contains the following consultants model files:-

# **Planning Sheet Notes:**

Type and style of roof tiles and facing materials including external features such as canopies, cills, heads, fasica, windows and doors as site specification and to Local Authority Approval. SHOWN INDICATIVE ONLY ON THIS PLAN