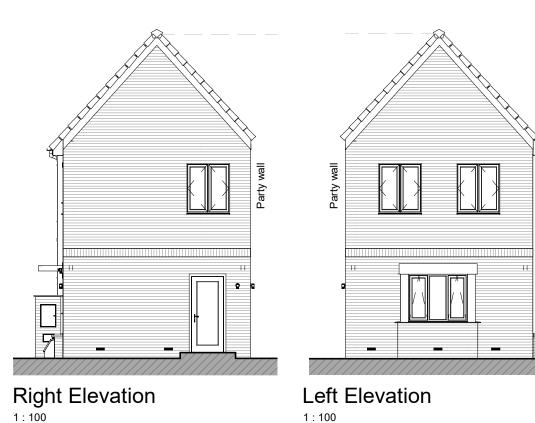

First Floor.

1:100

Front Elevation

1:100

3D View

NOTES

- 1. DO NOT SCALE from the drawing
- 2. Further dimensions required to be requested from the project technical team
- 3. Report discrepancies to JDDK project team immediately
- 4. This model file contains the following consultants model files:-

# **Planning Sheet Notes:**

Type and style of roof tiles and facing materials including external features such as canopies, cills, heads, fasica, windows and doors as site specification and to Local Authority Approval. SHOWN INDICATIVE ONLY ON THIS PLAN