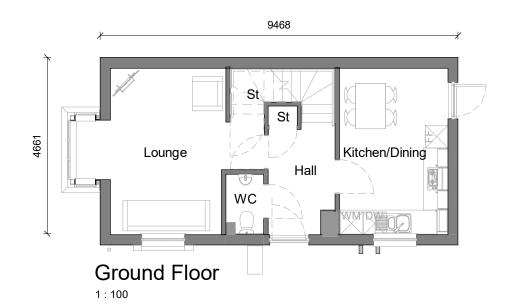

First Floor.

1:100

Front Elevation

1:100

3D View

NOTES

- 1. DO NOT SCALE from the drawing
- 2. Further dimensions required to be requested from the project technical team
- 3. Report discrepancies to JDDK project team immediately
- 4. This model file contains the following consultants model files:-

# **Planning Sheet Notes:**

Type and style of roof tiles and facing materials including external features such as canopies, cills, heads, fasica, windows and doors as site specification and to Local Authority Approval. SHOWN INDICATIVE ONLY ON THIS PLAN