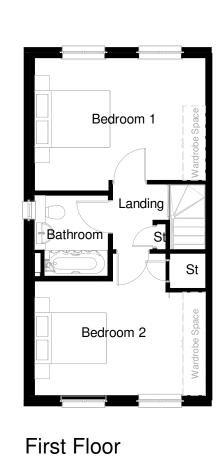

**Ground Floor** 

Left Elevation

1:100

Rear Elevation

1:100

3D View

- 1. DO NOT SCALE from the drawing
- 2. Further dimensions required to be requested from the project technical team
- 3. Report discrepancies to JDDK project team immediately 4. This model file contains the following consultants model files:-