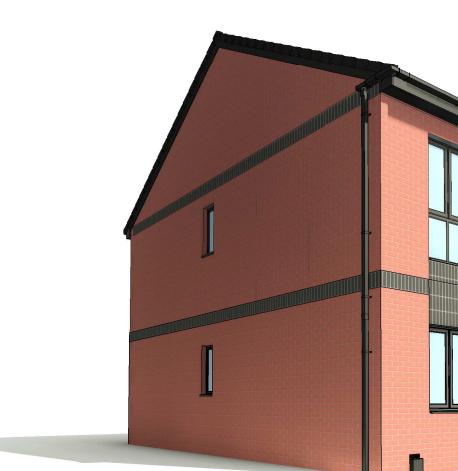

**Ground Floor** 

Left Elevation

1:100

Rear Elevation

1:100

3D View

- 1. DO NOT SCALE from the drawing
- 2. Further dimensions required to be requested from the project technical team
- 3. Report discrepancies to JDDK project team immediately 4. This model file contains the following consultants model files:-

## ILKE Holt - Full Brick