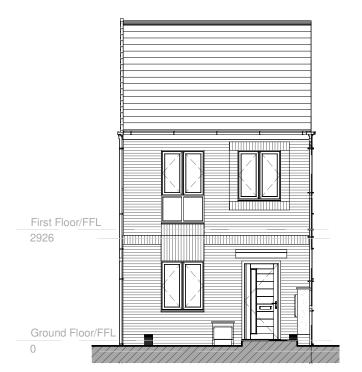

Front Elevation

Lounge

Dining

WC

1:100

1:100

1:100

# **Planning Sheet Notes:**

Type and style of roof tiles and facing materials including external features such as canopies, cills, heads, fascia, windows and doors as site specification and to Local Authority Approval. SHOWN INDICATIVE ONLY ON THIS PLAN