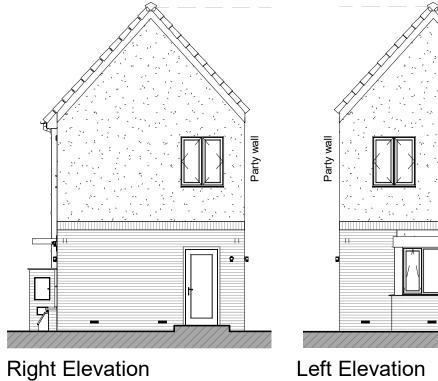

First Floor.

1:100

1:100

Left Elevation 1:100

Front Elevation

1:100

3D View

10m

# **Planning Sheet Notes:**

Type and style of roof tiles and facing materials including external features such as canopies, cills, heads, fasica, windows and doors as site specification and to Local Authority Approval. SHOWN INDICATIVE ONLY ON THIS PLAN