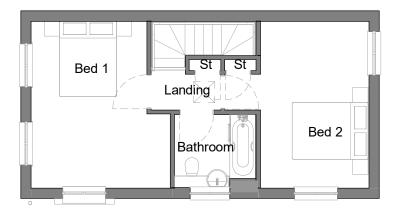

First Floor.

1:100

1:100

Left Elevation 1:100

Front Elevation

1:100

3D View

10m

# **Planning Sheet Notes:**

Type and style of roof tiles and facing materials including external features such as canopies, cills, heads, fasica, windows and doors as site specification and to Local Authority Approval. SHOWN INDICATIVE ONLY ON THIS PLAN