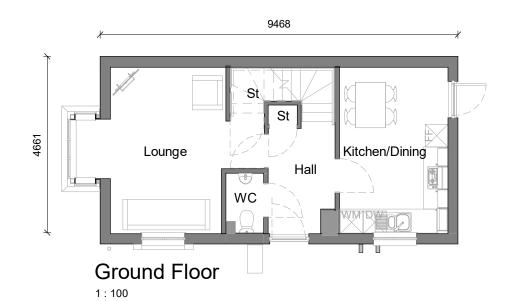

First Floor.

1:100

1:100

Left Elevation 1:100

Front Elevation

1:100

3D View

10m

# **Planning Sheet Notes:**

Type and style of roof tiles and facing materials including external features such as canopies, cills, heads, fasica, windows and doors as site specification and to Local Authority Approval. SHOWN INDICATIVE ONLY ON THIS PLAN