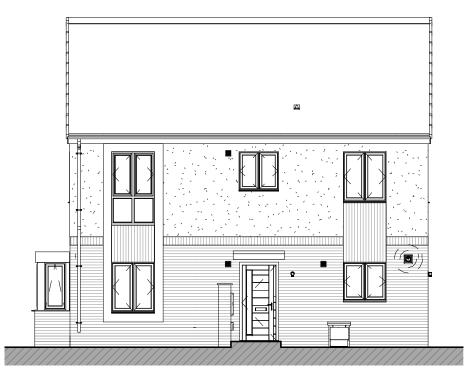

First Floor.

1:100

1:100

Left Elevation 1:100

Front Elevation

1:100

3D View

10m

# **Planning Sheet Notes:**

Type and style of roof tiles and facing materials including external features such as canopies, cills, heads, fasica, windows and doors as site specification and to Local Authority Approval. SHOWN INDICATIVE ONLY ON THIS PLAN