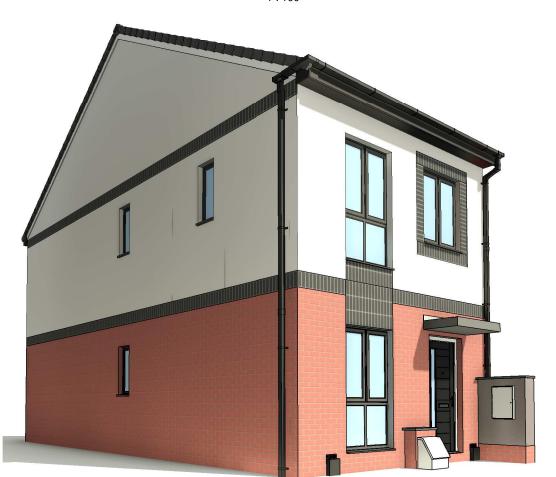

# First Floor/FFL 2926 Ground Floor/FFL 0

# Front Elevation



# Planning Sheet Notes:

1:100

Type and style of roof tiles and facing materials including external features such as canopies, cills, heads, fascia, windows and doors as site specification and to Local Authority Approval. SHOWN INDICATIVE ONLY ON THIS PLAN

# Left Elevation

1:100



First Floor

1:100



# Rear Elevation

1:100



0m 5m 10m

### NOTES:

- 1. DO NOT SCALE from the drawing
- 2. Further dimensions required to be requested from the project technical team
- Report discrepancies to JDDK project team immediately
   This model file contains the following consultants model files:-

### NOTE

House Type is ILKE standard modular house type, consisting of ILKE model information with elevation style updated by JDDK for Client information. Overall product design responsibility is by ILKE homes



### CLIENT

# THIRTEEN

### PROJECT TITLE

# Amberly and Harrogate Streets

### PROJECT ADDRESS

Hendon Sunderland

### TITLE

# ILKE Dallington - Part Render

## MAIN CONTRACTOR

| QUANTITY SURVEYOR     | M&E CONSULTANT   |
|-----------------------|------------------|
| STRUCTURAL CONSULTANT | OTHER CONSULTANT |

| DR