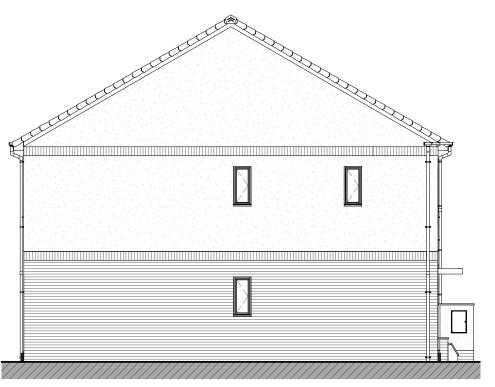

# First Floor/FFL 2926 Ground Floor/FFL 0

# Front Elevation



# Planning Sheet Notes:

1:100

Type and style of roof tiles and facing materials including external features such as canopies, cills, heads, fascia, windows and doors as site specification and to Local Authority Approval. SHOWN INDICATIVE ONLY ON THIS PLAN

# Left Elevation

1:100



First Floor

1:100



# Rear Elevation

1:100



0m 5m 10m

### NOTES:

- 1. DO NOT SCALE from the drawing
- 2. Further dimensions required to be requested from the project technical team
- Report discrepancies to JDDK project team immediately
   This model file contains the following consultants model files:-

### NOTE

House Type is ILKE standard modular house type, consisting of ILKE model information with elevation style updated by JDDK for Client information. Overall product design responsibility is by ILKE homes



### CLIENT

# THIRTEEN

### PROJECT TITLE

# Amberly and Harrogate Streets

### PROJECT ADDRESS

Hendon Sunderland

### TITLE

# ILKE Dallington - Part Render

## MAIN CONTRACTOR

| QUANTITY SURVEYOR     | M&E CONSULTANT   |
|-----------------------|------------------|
| STRUCTURAL CONSULTANT