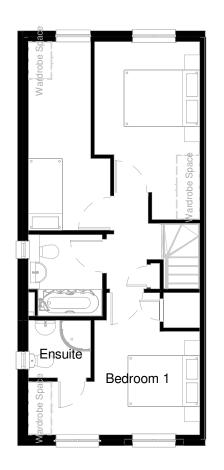

# First Floor/FFL 2926 Ground Floor/FFL 0

# Front Elevation



# Planning Sheet Notes:

1:100

Type and style of roof tiles and facing materials including external features such as canopies, cills, heads, fascia, windows and doors as site specification and to Local Authority Approval. SHOWN INDICATIVE ONLY ON THIS PLAN

# Left Elevation

1:100



First Floor

1:100



# Rear Elevation

1:100



0m 5m 10m

### NOTES:

- 1. DO NOT SCALE from the drawing
- 2. Further dimensions required to be requested from the project technical team
- Report discrepancies to JDDK project team immediately
   This model file contains the following consultants model files:-

### NOTE

House Type is ILKE standard modular house type, consisting of ILKE model information with elevation style updated by JDDK for Client information. Overall product design responsibility is by ILKE homes



### CLIENT

# THIRTEEN

### PROJECT TITLE

# Amberly and Harrogate Streets

### PROJECT ADDRESS

Hendon Sunderland

### TITLE

# ILKE Dallington - Part Render

## MAIN CONTRACTOR

| QUANTITY SURVEYOR     | M&E CONSULTANT   |
|-----------------------|------------------|
|