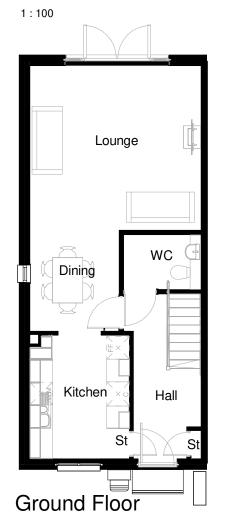

# First Floor/FFL 2926 Ground Floor/FFL 0

# Front Elevation



# Planning Sheet Notes:

1:100

Type and style of roof tiles and facing materials including external features such as canopies, cills, heads, fascia, windows and doors as site specification and to Local Authority Approval. SHOWN INDICATIVE ONLY ON THIS PLAN

# Left Elevation

1:100



First Floor

1:100



# Rear Elevation

1:100



0m 5m 10m

### NOTES:

- 1. DO NOT SCALE from the drawing
- 2. Further dimensions required to be requested from the project technical team
- Report discrepancies to JDDK project team immediately
   This model file contains the following consultants model files:-

### NOTE

House Type is ILKE standard modular house type, consisting of ILKE model information with elevation style updated by JDDK for Client information. Overall product design responsibility is by