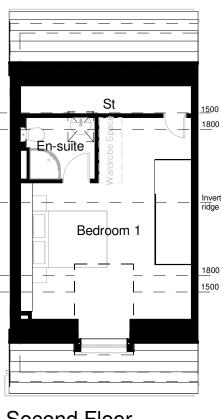

## Planning Sheet Notes:

Type and style of roof tiles and facing materials including external features such as canopies, cills, heads, fascia, windows and doors as site specification and to Local Authority Approval. SHOWN INDICATIVE ONLY ON THIS PLAN

## Front Elevation

1:100

Left Elevation

1:100

First Floor

Second Floor

Rear Elevation