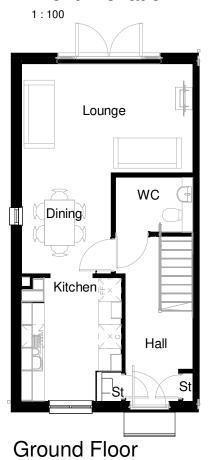

## Front Elevation

1:100

Left Elevation

1:100

First Floor

Second Floor

Rear Elevation