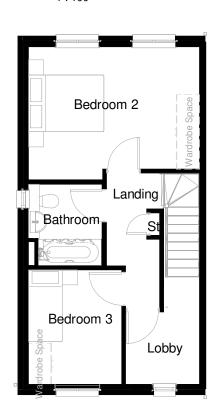

## Front Elevation

1:100

Left Elevation

1:100

First Floor

Second Floor

Rear Elevation