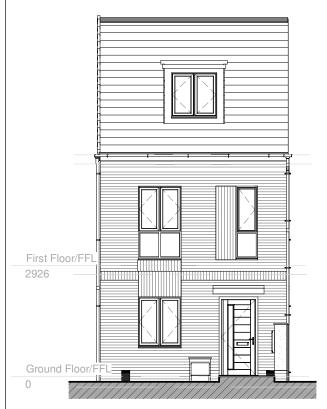

## Front Elevation

1:100

Left Elevation

1:100

First Floor

Second Floor

Rear Elevation

## Planning Sheet Notes:

Type and style of roof tiles and facing materials including external features such as canopies, cills, heads, fascia, windows and doors as site specification and to Local Authority Approval. SHOWN INDICATIVE ONLY ON THIS PLAN