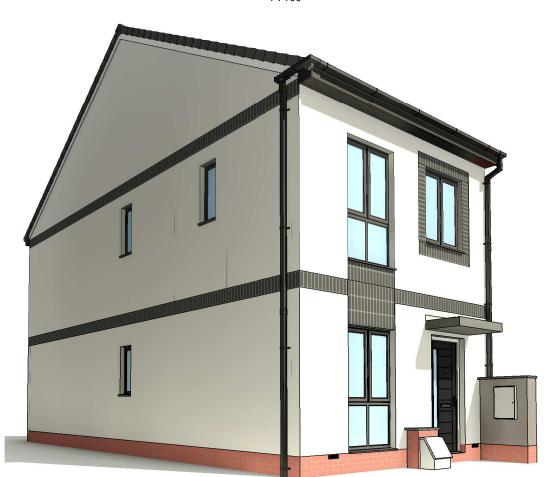

# First Floor/FFL 2926 Ground Floor/FFI

### Front Elevation



# Planning Sheet Notes:

1:100

Type and style of roof tiles and facing materials including external features such as canopies, cills, heads, fascia, windows and doors as site specification and to Local Authority Approval. SHOWN INDICATIVE ONLY ON THIS PLAN



### Left Elevation

1:100



First Floor

1:100



## Rear Elevation

1:100



# 10m

- 1. DO NOT SCALE from the drawing
- 2. Further dimensions required to be requested from the project technical team
- 3. Report discrepancies to JDDK project team immediately 4. This model file contains the following consultants model files:-

House Type is ILKE standard modular house type, consisting of ILKE model information with elevation style updated by JDDK for Client information. Overall product design responsibility is by ILKE homes



### CLIENT

### **THIRTEEN**

### PROJECT TITLE

# Amberly and Harrogate Streets

### PROJECT ADDRESS

Hendon Sunderland

# ILKE Dallington - Full Render

### MAIN CONTRACTOR

| QUANTITY SURVEYOR     | M&E CONSULTANT   |
|-----------------------|------------------|
| STRUCTURAL CONSULTANT | OTHER CONSULTANT |

| υ | n, | ٠, | V | II. | u | 1