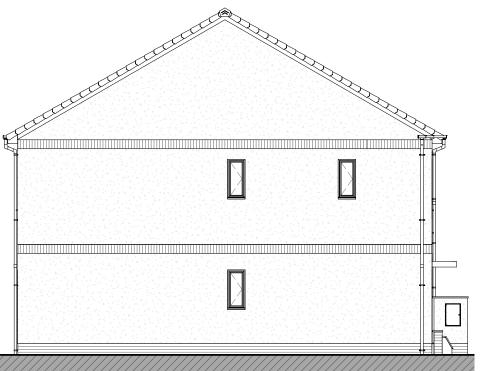

# First Floor/FFL 2926 Ground Floor/FFI

### Front Elevation



# Planning Sheet Notes:

1:100

Type and style of roof tiles and facing materials including external features such as canopies, cills, heads, fascia, windows and doors as site specification and to Local Authority Approval. SHOWN INDICATIVE ONLY ON THIS PLAN



### Left Elevation

1:100



First Floor

1:100



## Rear Elevation

1:100



# 10m

- 1. DO NOT SCALE from the drawing
- 2. Further dimensions required to be requested from the project technical team
- 3. Report discrepancies to JDDK project team immediately 4. This model file contains the following consultants model files:-

House Type is ILKE standard modular house type, consisting of ILKE model information with elevation style updated by JDDK for Client information. Overall product design responsibility is by ILKE homes



### CLIENT

### **THIRTEEN**

### PROJECT TITLE

# Amberly and Harrogate Streets

### PROJECT ADDRESS

Hendon Sunderland

# ILKE Dallington - Full Render

### MAIN CONTRACTOR

| QUANTITY SURVEYOR     | M&E CONSULTANT   |
|-----------------------|------------------|
| STRUCTURAL CONSULTANT | OTHER CONSULTANT |

| υ