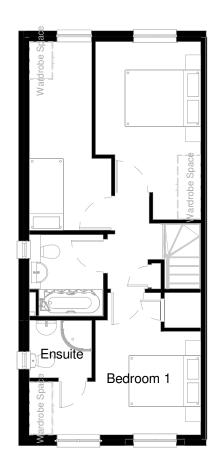

# First Floor/FFL 2926 Ground Floor/FFI

# Planning Sheet Notes:

1:100

Type and style of roof tiles and facing materials including external features such as canopies, cills, heads, fascia, windows and doors as site specification and to Local Authority Approval. SHOWN INDICATIVE ONLY ON THIS PLAN