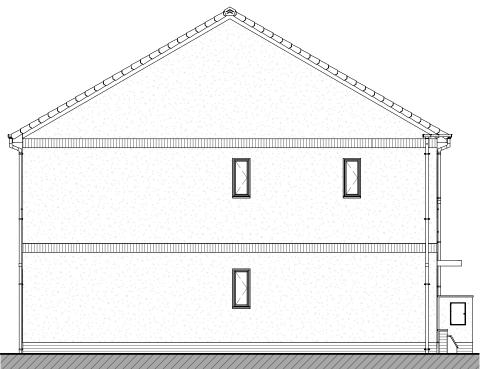

# First Floor/FFL 2926 Ground Floor/FFI

### Front Elevation



# Planning Sheet Notes:

1:100

Type and style of roof tiles and facing materials including external features such as canopies, cills, heads, fascia, windows and doors as site specification and to Local Authority Approval. SHOWN INDICATIVE ONLY ON THIS PLAN



### Left Elevation

1:100



First Floor

1:100



## Rear Elevation

1:100



# 10m

- 1. DO NOT SCALE from the drawing
- 2. Further dimensions required to be requested from the project technical team
- 3. Report discrepancies to JDDK project team immediately 4. This model file contains the following consultants model files:-

House Type is ILKE standard modular house type, consisting of ILKE model information with elevation style updated by JDDK for Client information. Overall product design responsibility is by ILKE homes



### CLIENT

### **THIRTEEN**

### PROJECT TITLE

# Amberly and Harrogate Streets

### PROJECT ADDRESS

Hendon Sunderland

# ILKE Dallington - Full Render

### MAIN CONTRACTOR

| QUANTITY SURVEYOR     | M&E CONSULTANT   |
|-----------------------|------------------