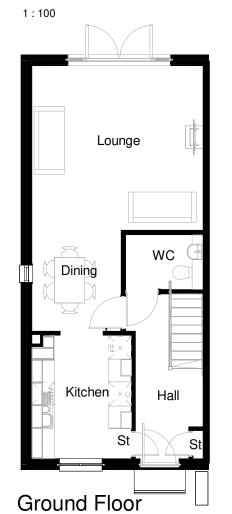

# First Floor/FFL 2926 Ground Floor/FFI

# Planning Sheet Notes:

1:100

Type and style of roof tiles and facing materials including external features such as canopies, cills, heads, fascia, windows and doors as site specification and to Local Authority Approval. SHOWN INDICATIVE ONLY ON THIS PLAN