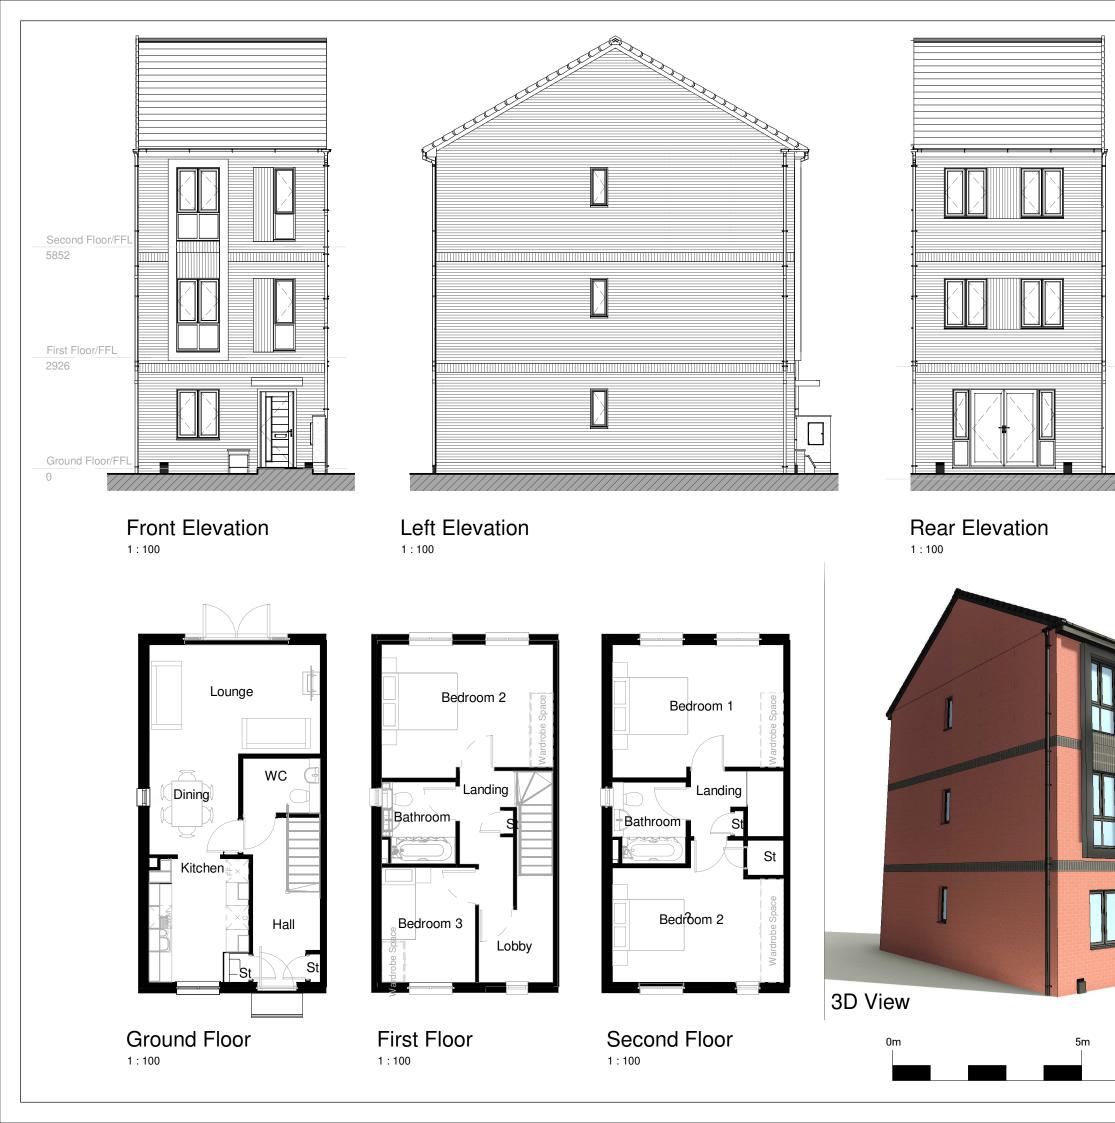

## NOTE:

House Type is ILKE standard modular house type, consisting of ILKE model information with elevation style updated by JDDK for Client information. Overall product design responsibility is by ILKE homes

## Planning Sheet Notes:

Type and style of roof tiles and facing materials including external features such as canopies, cills, heads, fascia, windows and doors as site specification and to Local Authority Approval. <u>SHOWN INDICATIVE ONLY ON THIS PLAN</u>