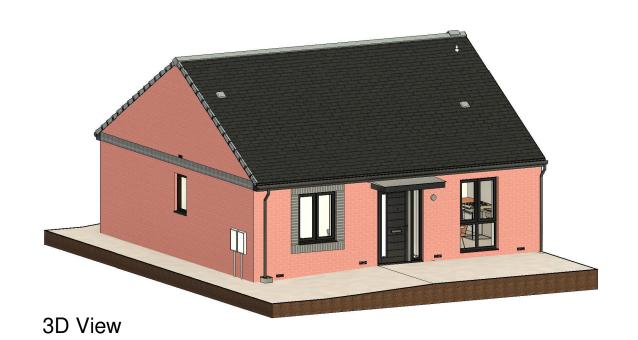

# Front Elevation

### Planning Sheet Notes:

Type and style of roof tiles and facing materials including external features such as canopies, cills, heads, facias, windows and doors as site specification and to Local Authority Approval. SHOWN INDICATIVE ON THIS PLAN