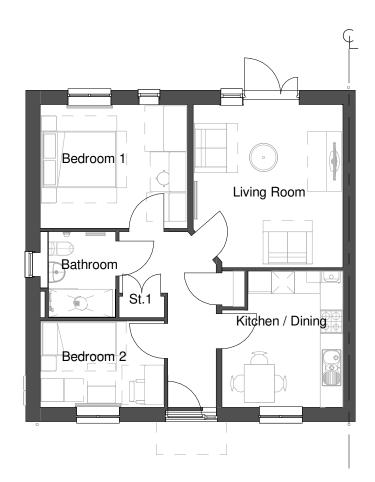

# Front Elevation



# **Ground Floor**

1:100

### Planning Sheet Notes:

Type and style of roof tiles and facing materials including external features such as canopies, cills, heads, facias, windows and doors as site specification and to Local Authority Approval. SHOWN INDICATIVE ON THIS PLAN



Left Elevation

1:100



Rear Elevation





- 1. DO NOT SCALE from the drawing
- 2. Further dimensions required to be requested from the project technical team
- 3. Report discrepancies to JDDK project team immediately 4. This model file contains the following consultants model files:-



## Thirteen

PROJECT TITLE

## Amberley and Harrogate Streets

PROJECT ADDRESS

Hendon, Sunderland

### Thirteen HT02A - Full Brick

MAIN CONTRACTOR

| QUANTITY SURVEYOR     | M&E CUNSULIANI   |
|-----------------------|---------