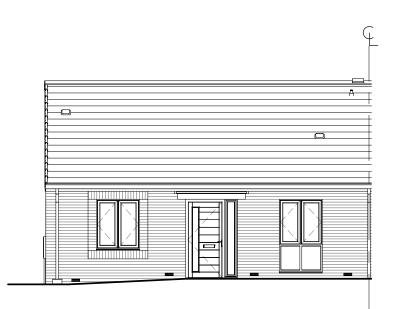

# Front Elevation



# **Ground Floor**

1:100

### Planning Sheet Notes:

Type and style of roof tiles and facing materials including external features such as canopies, cills, heads, facias, windows and doors as site specification and to Local Authority Approval. SHOWN INDICATIVE ON THIS PLAN



Left Elevation

1:100



Rear Elevation





- 1. DO NOT SCALE from the drawing
- 2. Further dimensions required to be requested from the project technical team
- 3. Report discrepancies to JDDK project team immediately 4. This model file contains the following consultants model files:-



## Thirteen

PROJECT TITLE

## Amberley and Harrogate Streets

PROJECT ADDRESS

Hendon, Sunderland

### Thirteen HT02A - Full Brick

MAIN CONTRACTOR

| QUANTITY SURVEYOR     | M&E CUNSULIANI   |
|------------