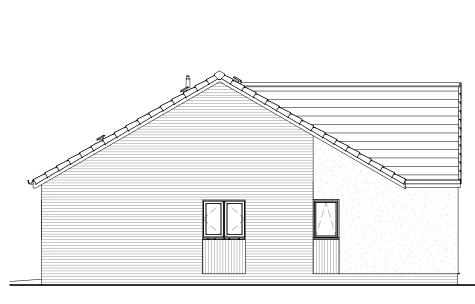

Front Elevation

1:100



## Ground Floor

1:100

## Planning Sheet Notes:

Type and style of roof tiles and facing materials including external features such as canopies, cills, heads, facias, windows and doors as site specification and to Local Authority Approval. <u>SHOWN INDICATIVE ON THIS PLAN</u>



Left Elevation

1:100





## **Rear Elevation** 1:100

**Right Elevation** 1:100



0m



- NOTES: 1. DO NOT SCALE from the drawing
- 2. Further dimensions required to be requested from the project technical team
  3. Report discrepancies to JDDK project team immediately
  4. This model file contains the following consultants model files:-

| P2 CS                                                                                                                     | 12.05.2022                              | Right Elev                               | ation added                                                                                     |                              |
|-----------------------------------------------------------------------------------------------------------------