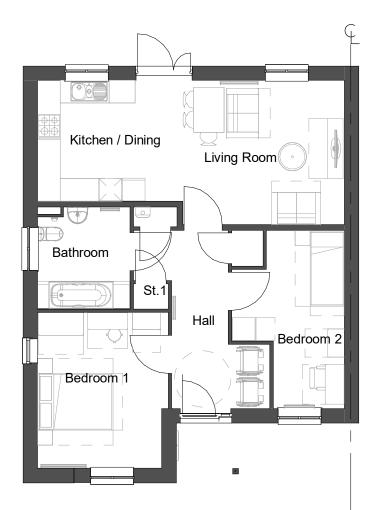

Front Elevation

1:100



## Ground Floor

1:100

## Planning Sheet Notes:

Type and style of roof tiles and facing materials including external features such as canopies, cills, heads, facias, windows and doors as site specification and to Local Authority Approval. <u>SHOWN INDICATIVE ON THIS PLAN</u>



Left Elevation

1:100





## **Rear Elevation** 1:100

**Right Elevation** 1:100



0m



- NOTES: 1. DO NOT SCALE from the drawing
- 2. Further dimensions required to be requested from the project technical team
  3. Report discrepancies to JDDK project team immediately
  4. This model file contains the following consultants model files:-

| P2 CS                                                                                                                     | 12.05.2022                              | Right