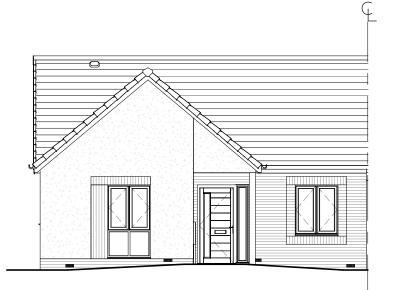

Front Elevation

1:100



## Ground Floor

1:100

## Planning Sheet Notes:

Type and style of roof tiles and facing materials including external features such as canopies, cills, heads, facias, windows and doors as site specification and to Local Authority Approval. <u>SHOWN INDICATIVE ON THIS PLAN</u>



Left Elevation

1:100





## **Rear Elevation** 1:100

**Right Elevation** 1:100



0m



- NOTES: 1. DO NOT SCALE from the drawing
- 2. Further dimensions required to be requested from the project technical team
  3. Report discrepancies to JDDK project team immediately
  4. This model file contains the following consultants model files:-

| P2 CS                                                                                                                     | 12.05.2022