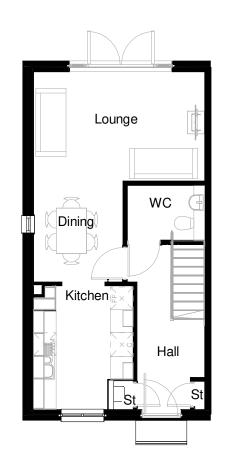

# First Floor/FFL 2926 Ground Floor/FF

Front Elevation

1:100

Rear Elevation

1:100

**Ground Floor** 1:100