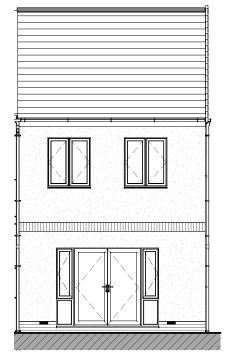

# First Floor/FFL 2926 Ground Floor/FF

Front Elevation

1:100

Rear Elevation

1:100

**Ground Floor** 1:100

1:100

First Floor 1:100

3D View

- 1. DO NOT SCALE from the drawing
  - 2. Further dimensions required to be requested from the project technical team
- 3. Report discrepancies to JDDK project team immediately 4. This model file contains the following consultants model files:-