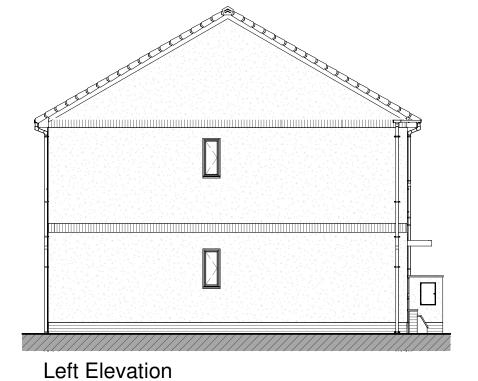

# First Floor/FFL 2926 Ground Floor/FF

Front Elevation

1:100

Rear Elevation

1:100

**Ground Floor** 1:100

1:100

First Floor 1:100

3D View

- 1. DO NOT SCALE from the drawing
  - 2. Further dimensions required to be requested from the project technical team
- 3. Report discrepancies to JDDK project team immediately 4. This model file contains the following consultants model files:-