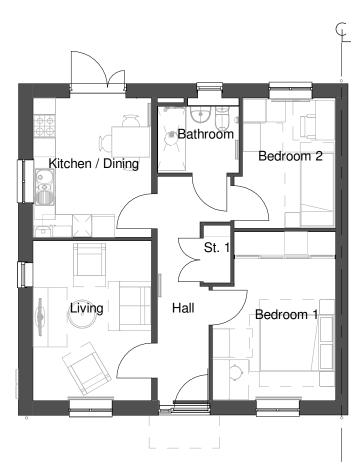

# Front Elevation

1:100



# **Ground Floor**

1:100

### Planning Sheet Notes:

Type and style of roof tiles and facing materials including external features such as canopies, cills, heads, facias, windows and doors as site specification and to Local Authority Approval. SHOWN INDICATIVE ON THIS PLAN



Left Elevation

1:100



Rear Elevation

1:100





 P1
 CS
 29.04.2022
 Draft issue for comment / discussion

 REV
 ISSUED BY
 DATE
 DESCRIPTION



1. DO NOT SCALE from the drawing

2. Further dimensions required to be requested from the project technical team

3. Report discrepancies to JDDK project team immediately 4. This model file contains the following consultants model files:-

JDDK Architects
Millmount Ponteland Road
Newcastle upon Tyne
NE5 3AL

- t. 0191 286 0811f. 0191 286 3870
- e. millmount@jddk.co.uk