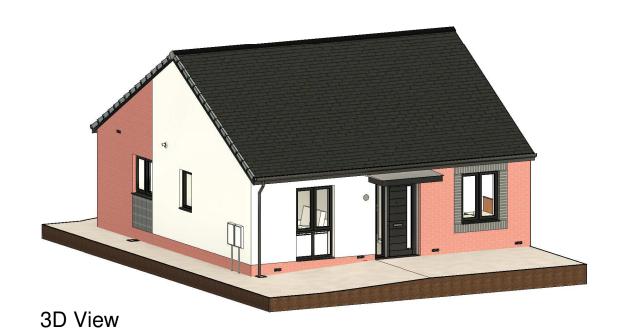

# Front Elevation

1:100

### Planning Sheet Notes:

Type and style of roof tiles and facing materials including external features such as canopies, cills, heads, facias, windows and doors as site specification and to Local Authority Approval. SHOWN INDICATIVE ON THIS PLAN