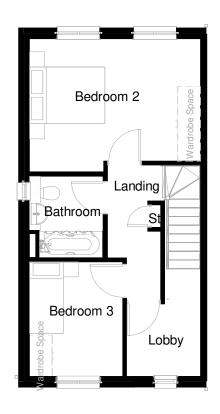

Front Elevation

Left Elevation

First Floor

Second Floor

**Rear Elevation** 

0m 5m