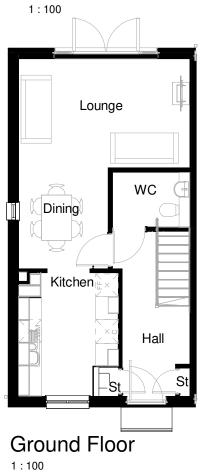

Front Elevation

Left Elevation

First Floor

Second Floor

**Rear Elevation** 

0m 5m