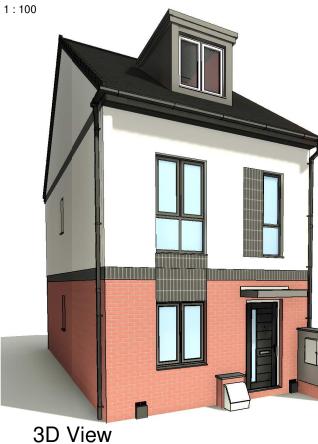

## Planning Sheet Notes:

Type and style of roof tiles and facing materials including external features such as canopies, cills, heads, fascia, windows and doors as site specification and to Local Authority Approval. <u>SHOWN INDICATIVE ONLY ON THIS PLAN</u>



Front Elevation





Left Elevation



First Floor



Second Floor



**Rear Elevation** 



0m 5m

## NOTES:

1. DO NOT SCALE from the drawing

- 2. Further dimensions required to be requested from the project technical team
- 3. Report discrepancies to JDDK project team immediately
- 4. This model file contains the following consultants model files:-



10m