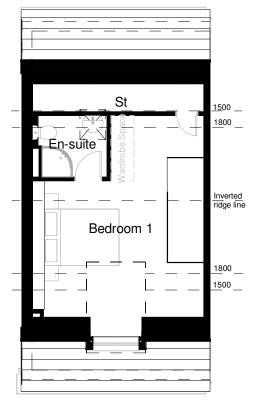

## Planning Sheet Notes:

Type and style of roof tiles and facing materials including external features such as canopies, cills, heads, fascia, windows and doors as site specification and to Local Authority Approval. <u>SHOWN INDICATIVE ONLY ON THIS PLAN</u>