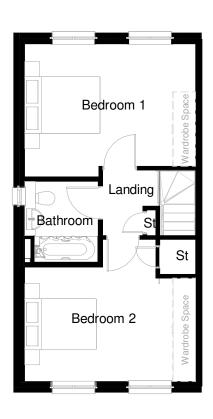

## Planning Sheet Notes:

Type and style of roof tiles and facing materials including external features such as canopies, cills, heads, fascia, windows and doors as site specification and to Local Authority Approval. <u>SHOWN INDICATIVE ONLY ON THIS PLAN</u>





Rear Elevation



Left Elevation

1:100

## First Floor





0m

## NOTES:

NOTE:

1. DO NOT SCALE from the drawing

2. Further dimensions required to be requested from the project technical team

House Type is ILKE standard modular house type, consisting of ILKE model information with elevation style updated by JDDK for Client

- 3. Report discrepancies to JDDK project team immediately
- 4. This model file contains the following consultants model files:-

information. Overall product design



2m