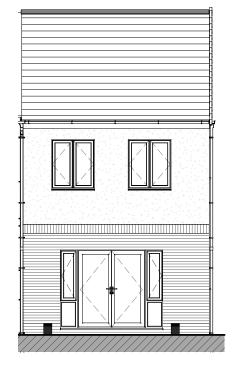

## Planning Sheet Notes:

Type and style of roof tiles and facing materials including external features such as canopies, cills, heads, fascia, windows and doors as site specification and to Local Authority Approval. <u>SHOWN INDICATIVE ONLY ON THIS PLAN</u>





Rear Elevation



Left Elevation

1:100

## First Floor





0m

## NOTES:

NOTE:

1. DO NOT SCALE from the drawing

2. Further dimensions required to be requested from the project technical team

House Type is ILKE standard modular house type, consisting of ILKE model information with elevation style updated by JDDK for Client

- 3. Report discrepancies to JDDK project team immediately
- 4. This model file contains the following consultants model files:-

information. Overall product design



2m