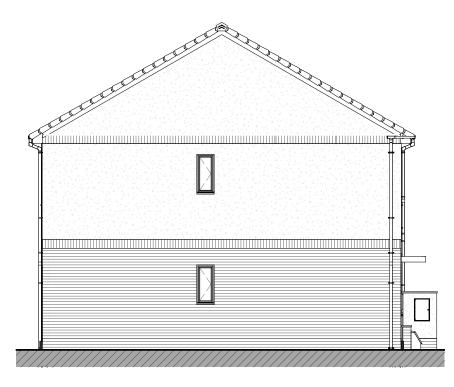

## Planning Sheet Notes:

Type and style of roof tiles and facing materials including external features such as canopies, cills, heads, fascia, windows and doors as site specification and to Local Authority Approval. <u>SHOWN INDICATIVE ONLY ON THIS PLAN</u>





Rear Elevation



Left Elevation

1:100

## First Floor





0m

## NOTES:

NOTE:

1. DO NOT SCALE from the drawing

2. Further dimensions required to be requested from the project technical team

House Type is ILKE standard modular house type, consisting of ILKE model information with elevation style updated by JDDK for Client

- 3. Report discrepancies to JDDK project team immediately
- 4. This model file contains the following consultants model files:-

information. Overall product design



2m