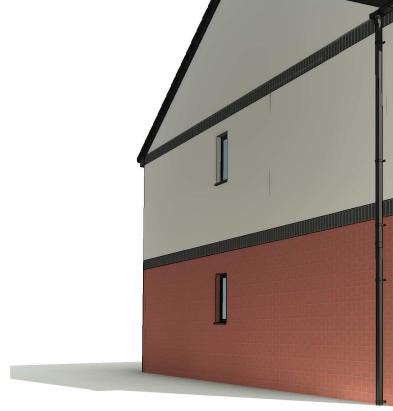

## Planning Sheet Notes:

Type and style of roof tiles and facing materials including external features such as canopies, cills, heads, fascia, windows and doors as site specification and to Local Authority Approval. <u>SHOWN INDICATIVE ONLY ON THIS PLAN</u>

## NOTES:

NOTE:

1. DO NOT SCALE from the drawing

2. Further dimensions required to be requested from the project technical team

House Type is ILKE standard modular house type, consisting of ILKE model information with elevation style updated by JDDK for Client