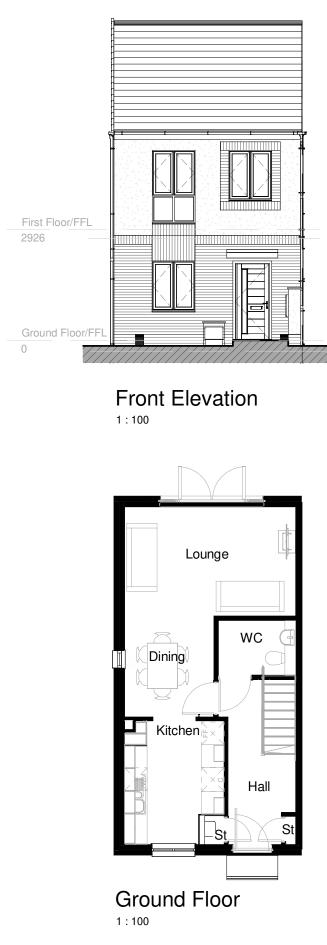

## Planning Sheet Notes:

Type and style of roof tiles and facing materials including external features such as canopies, cills, heads, fascia, windows and doors as site specification and to Local Authority Approval. <u>SHOWN INDICATIVE ONLY ON THIS PLAN</u>

## First Floor

0m