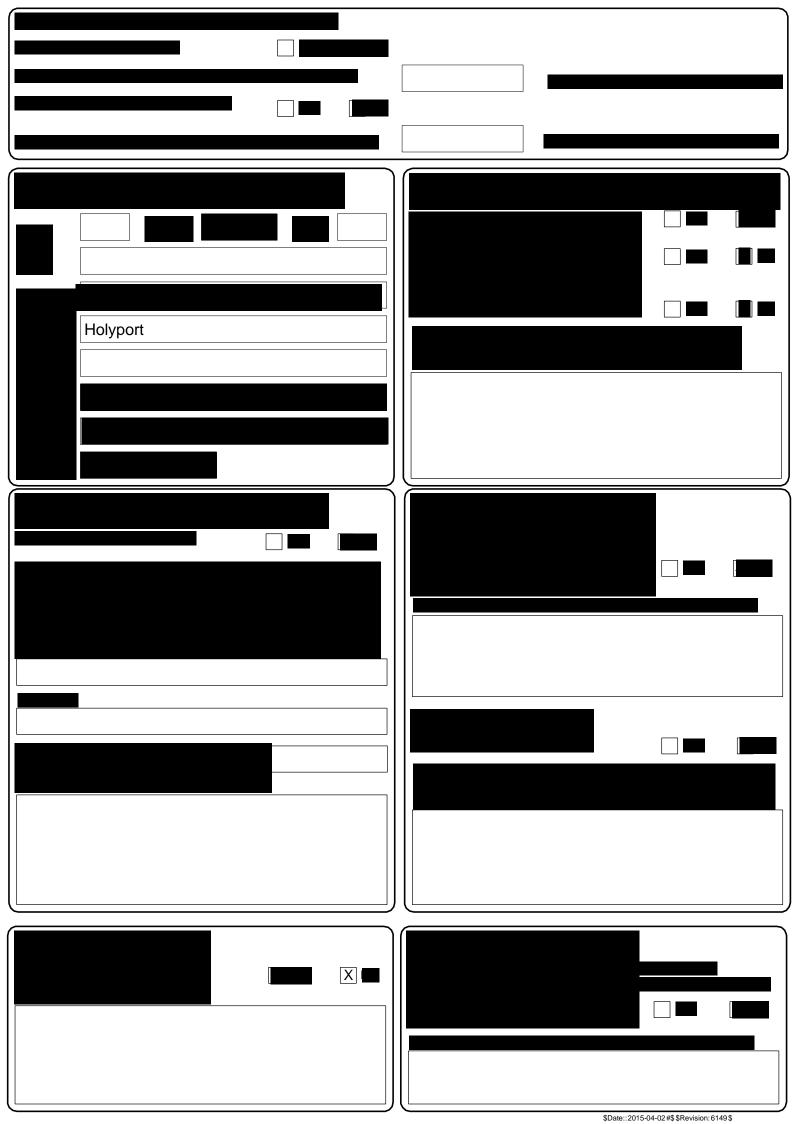

Please complete using block capitals and black ink.

It is important that you read the accompanying guidance notes as incorrect completion will delay the processing of your application.

| House name: |                  |  |
|-------------|------------------|--|
| Address 1:  | Springfield Park |  |
| Address 2:  | Holyport         |  |
| Address 3:  |                  |  |
|             |                  |  |
|             |                  |  |
|             |                  |  |
|             |                  |  |
|             |                  |  |
|             |                  |  |
|             |                  |  |
|             |                  |  |
|             |                  |  |
|             |                  |  |
|             |                  |  |
|             |                  |  |
|             |                  |  |

|                                          | Existing (where applicable)                                                                                     | Proposed            | Not<br>applicable | Don't<br>Know |
|------------------------------------------|-----------------------------------------------------------------------------------------------------------------|---------------------|-------------------|---------------|
| Walls                                    | Brickwork                                                                                                       | Brickwork           |                   |               |
| Roof                                     | Concrete Roof Tiles                                                                                             | Concrete Roof Tiles |                   |               |
| Windows                                  | UPVC                                                                                                            | UPVC                |                   |               |
| Doors                                    | UPVC                                                                                                            | Aluminium Bi-folds  |                   |               |
| Boundary treatments (e.g. fences, walls) |                                                                                                                 |                     |                   |               |
| Vehicle access and hard-standing         |                                                                                                                 |                     |                   |               |
| Lighting                                 |                                                                                                                 |                     |                   |               |
| Others<br>(please specify)               |                                                                                                                 |                     |                   |               |
|                                          | tional information on submitted plan(s)/ drawing(s)/ de<br>ences for the plan(s)/ drawing(s)/ design and access |                     |                   | No            |
|                                          | 2b, 03, 04 & design & access statement.                                                                         |                     |                   |               |

## 11. Ownership Certificates and Agricultural Land Declaration

One Certificate A, B, C, or D, must be completed with this application form CERTIFICATE OF OWNERSHIP - CERTIFICATE A

Town and Country Planning (Development Management Procedure) (England) Order 2015 Certificate under Article 14 I certify/ The applicant certifies that on the day 21 days before the date of this application nobody except myself/ the applicant was the owner\* of any part of the land or building to which the application relates, and that none of the land to which the application relates is, or is part of, an agricultural holding\*\*

NOTE: You should sign Certificate B, C or D, as appropriate, if you are the sole owner of the land or building to which the application relates but the land is, or is part of, an agricultural holding.

\* "owner" is a person with a freehold interest or leasehold interest with at least 7 years left to run.

\*\* "agricultural holding" has the meaning given by reference to the definition of "agricultural tenant" in section 65(8) of the Act.

|                                                                                                                                                   |                                                                                                                                                                                                                                                                                                                                              | D ( (DD(MM))0000                   |
|---------------------------------------------------------------------------------------------------------------------------------------------------|----------------------------------------------------------------------------------------------------------------------------------------------------------------------------------------------------------------------------------------------------------------------------------------------------------------------------------------------|------------------------------------|
| Signed - Applicant:                                                                                                                               | Or signed - Agent                                                                                                                                                                                                                                                                                                                            | Date (DD/MM/YYYY):                 |
|                                                                                                                                                   |                                                                                                                                                                                                                                                                                                                                              | 14/03/2022                         |
| I certify/ The applicant certifies that I have days before the date of this application, we lates.  * "owner" is a person with a freehold interes | CERTIFICATE OF OWNERSHIP Development Management Procedure) (England) Order 2015 Cere The applicant has given the requisite notice to everyone else (a reas the owner* and/ or agricultural tenant** of any part of the land of the order of the land of the torus of the land of the section 65(8) of the Town and Country Planning Act 1990 | as listed below) who, on the day 2 |
| Name of Owner / Agricultural Tenant                                                                                                               | Address                                                                                                                                                                                                                                                                                                                                      | Date Notice Served                 |
|                                                                                                                                                   |                                                                                                                                                                                                                                                                                                                                              |                                    |
|                                                                                                                                                   |                                                                                                                                                                                                                                                                                                                                              |                                    |
|                                                                                                                                                   |                                                                                                                                                                                                                                                                                                                                              |                                    |
|                                                                                                                                                   |                                                                                                                                                                                                                                                                                                                                              |                                    |
|                                                                                                                                                   |                                                                                                                                                                                                                                                                                                                                              |                                    |
| Signed - Applicant:                                                                                                                               | Or signed - Agent:                                                                                                                                                                                                                                                                                                                           | Date (DD/MM/YYYY):                 |

## 11. Ownership Certificates and Agricultural Land Declaration (continued) **CERTIFICATE OF OWNERSHIP - CERTIFICATE C** Town and Country Planning (Development Management Procedure) (England) Order 2015 Certificate under Article 14 I certify/ The applicant certifies that: Neither Certificate A or B can be issued for this application All reasonable steps have been taken to find out the names and addresses of the other owners\* and/ or agricultural tenants\*\* of the land or building, or of a part of it, but I have/ the applicant has been unable to do so. \* "owner" is a person with a freehold interest or leasehold interest with at least 7 years left to run. \*\* "agricultural tenant" has the meaning given in section 65(8) of the Town and Country Planning Act 1990 The steps taken were: Name of Owner / Agricultural Tenant Date Notice Served Address Notice of the application has been published in the following newspaper On the following date (which must not be earlier (circulating in the area where the land is situated): than 21 days before the date of the application): Date (DD/MM/YYYY): Signed - Applicant: Or signed - Agent: **CERTIFICATE OF OWNERSHIP - CERTIFICATE D** Town and Country Planning (Development Management Procedure) (England) Order 2015 Certificate under Article 14

I certify/ The applicant certifies that:

Certificate A cannot be issued for this application

The steps taken were:

All reasonable steps have been taken to find out the names and addresses of everyone else who, on the day 21 days before the date of this application, was the owner\* and/ or agricultural tenant\*\* of any part of the land to which this application relates, but I have/ the applicant has been unable to do so.

- "owner" is a person with a freehold interest or leasehold interest with at least 7 years left to run.
- \*\* "agricultural tenant" has the meaning given in section 65(8) of the Town and Country Planning Act 1990

Notice of the application has been published in the following newspaper On the following date (which must not be earlier than 21 days before the date of the application): (circulating in the area where the land is situated): Signed - Applicant: Or signed - Agent: Date (DD/MM/YYYY):

| 13. Declaration  I/ we hereby apply for planning permission/ consent as described in this form and the accompanying plans/ drawings and additional information. I/we confirm that, to the best of my/ our knowledge, any facts stated are true and accurate and any opinions given are the genuine opinions of the person(s) giving them. |                   |                                                                            |  |  |  |  |  |
|-------------------------------------------------------------------------------------------------------------------------------------------------------------------------------------------------------------------------------------------------------------------------------------------------------------------------------------------|-------------------|----------------------------------------------------------------------------|--|--|--|--|--|
|                                                                                                                                                                                                                                                                                                                                           |                   | 14/03/2022                                                                 |  |  |  |  |  |
| 14. Applicant Contact Details                                                                                                                                                                                                                                                                                                             | -                 | 15. Agent Contact Details                                                  |  |  |  |  |  |
| Telephone numbers                                                                                                                                                                                                                                                                                                                         |                   | Telephone numbers                                                          |  |  |  |  |  |
| Country code: National number:                                                                                                                                                                                                                                                                                                            | Extension number: | Country code: National number: Extension number:                           |  |  |  |  |  |
| Country code: Mobile number (optional):                                                                                                                                                                                                                                                                                                   |                   | Country code: Mobile number (optional):  07876594058                       |  |  |  |  |  |
| Country code: Fax number (optional):                                                                                                                                                                                                                                                                                                      |                   | Country code: Fax number (optional):                                       |  |  |  |  |  |
| Email address (optional):                                                                                                                                                                                                                                                                                                                 |                   | Email address (optional):                                                  |  |  |  |  |  |
| Email address (optional).                                                                                                                                                                                                                                                                                                                 |                   | stuart@skddesign.co.uk                                                     |  |  |  |  |  |
| 16. Site Visit                                                                                                                                                                                                                                                                                                                            |                   |                                                                            |  |  |  |  |  |
| Can the site be seen from a public road, public footpath, bridleway or other public land? If XYes No                                                                                                                                                                                                                                      |                   |                                                                            |  |  |  |  |  |
| the planning authority needs to make an appointment to cout a site visit, whom should they contact? (Please select                                                                                                                                                                                                                        |                   | X Agent Applicant Other (if different from the agent/ applicant's details) |  |  |  |  |  |
| If Other has been selected, please provide:                                                                                                                                                                                                                                                                                               |                   |                                                                            |  |  |  |  |  |
| Contact name:                                                                                                                                                                                                                                                                                                                             |                   | Telephone number:                                                          |  |  |  |  |  |