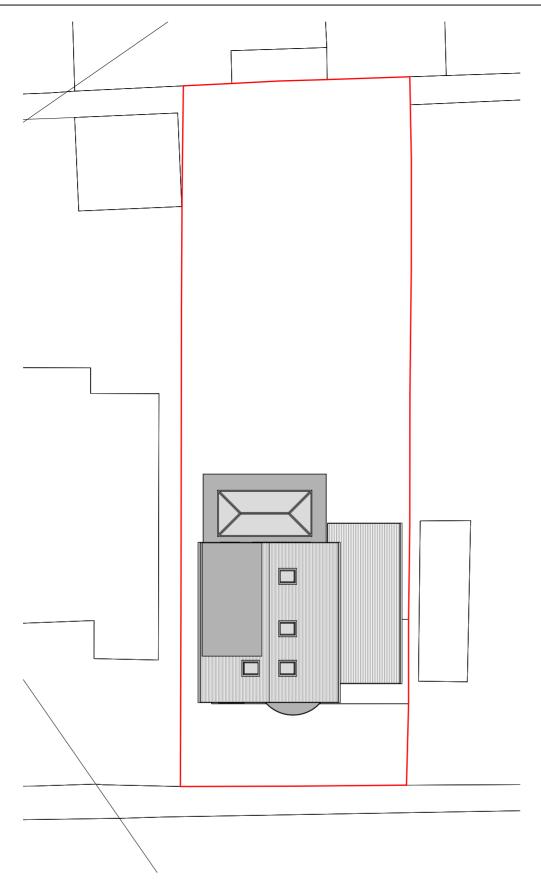

## Proposed Site Plan

## Proposed 3D View 2

|                                 | Scale @ A3  | Drawing number | Key:                                                   | I |
|---------------------------------|-------------|----------------|--------------------------------------------------------|---|
| 20 Gloucester Drive, Staines    | 1 : 200     | P.400          | Existing Proposed + SVP                                | Α |
| 20 Glodocister Drive, Otaliles  | Date        | Project number | — Existing drainage — — Proposed drainage — — Overhead | В |
|                                 | 05.05.2022  | FLU.1824       | 0 4 8 12 16 20                                         |   |
| Proposed Site Plan and 3D Views | Drawn by MV | Rev<br>C       | GRAPHIC SCALE: 1:200                                   | E |
|                                 |             | _              |                                                        |   |