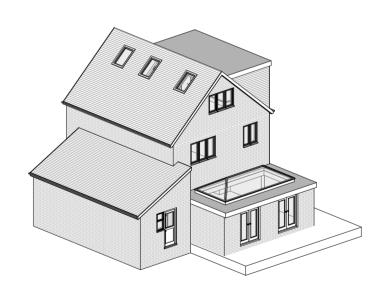

## Proposed 3D View 2

|                                 | Scale @ A3  | Drawing number | Key:                                                   | I |
|---------------------------------|-------------|----------------|--------------------------------------------------------|---|
| 20 Gloucester Drive, Staines    | 1 : 200     | P.400          | Existing Proposed + SVP                                | Α |
| 20 Glodocister Drive, Otaliles  | Date        | Project number | — Existing drainage — — Proposed drainage — — Overhead | В |
|                                 | 05.05.2022  | FLU.1824       | 0 4 8 12 16 20                                         |   |
| Proposed Site Plan and 3D Views | Drawn by MV | Rev<br>C       | GRAPHIC SCALE: 1:200                                   | E |
|                                 |             | _              |                                                        |   |