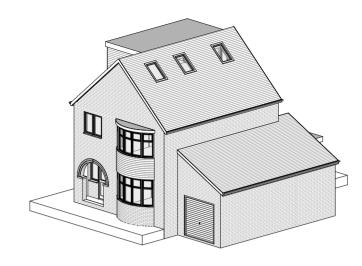

## Proposed 3D View 1



## Proposed Site Plan

## Proposed 3D View 2



|                                 | Scale @ A3  | Drawing number | Key:                                                   | I |
|---------------------------------|-------------|----------------|--------------------------------------------------------|---|
| 20 Gloucester Drive, Staines    | 1 : 200     | P.400          | Existing Proposed + SVP                                | Α |
| 20 Glodocister Drive, Otaliles  | Date        | Project number | — Existing drainage — — Proposed drainage — — Overhead | В |
|                                 | 05.05.2022  | FLU.1824       | 0 4 8 12 16 20                                         |   |
| Proposed Site Plan and 3D Views | Drawn by MV | Rev<br>C       | GRAPHIC SCALE: 1:2