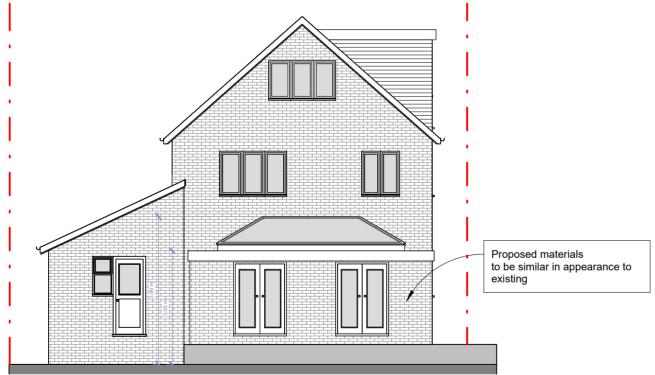

## Proposed Side 2 Elevation

| 20 Clausactor Drive Ctaines  | Scale @ A3<br>1 : 100 | Drawing number P.600       | Key: Proposed + SVP                           |
|------------------------------|-----------------------|----------------------------|-----------------------------------------------|
| 20 Gloucester Drive, Staines | Date 05.05.2022       | Project number<br>FLU.1824 | — Existing drainage — — Proposed drainage — — |
| Proposed Elevations          | Drawn by              | Rev                        | 0 1 2 3 4 5                                   |
| Floposed Lievations          | MV                    | С                          | GRAPHIC SCALE: 1:100                          |