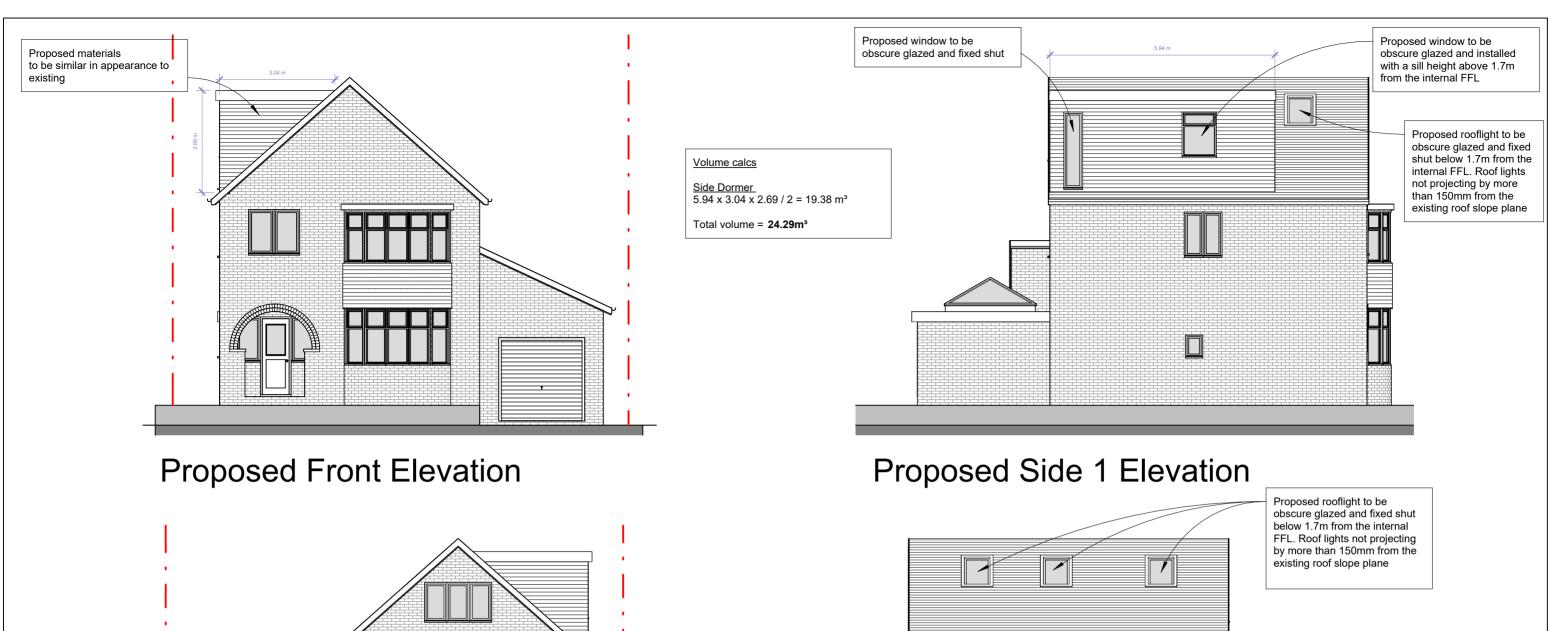

## **Proposed Rear Elevation**

## Proposed Side 2 Elevation



| 20 Clausactor Drive Ctaines  | Scale @ A3<br>1 : 100 | Drawing number P.600       | Key: Proposed + SVP                           |
|------------------------------|-----------------------|----------------------------|-----------------------------------------------|
| 20 Gloucester Drive, Staines | Date 05.05.2022       | Project number<br>FLU.1824 | — Existing drainage — — Proposed drainage — — |
| Proposed Elevations          | Drawn by              | Rev                        | 0 1 2 3 4 5                                   |
| Floposed Lievations          | MV                    | С                          | GRAPHIC SCALE: 1:100                          |

|   | No. | Description           | Date       |
|---|-----