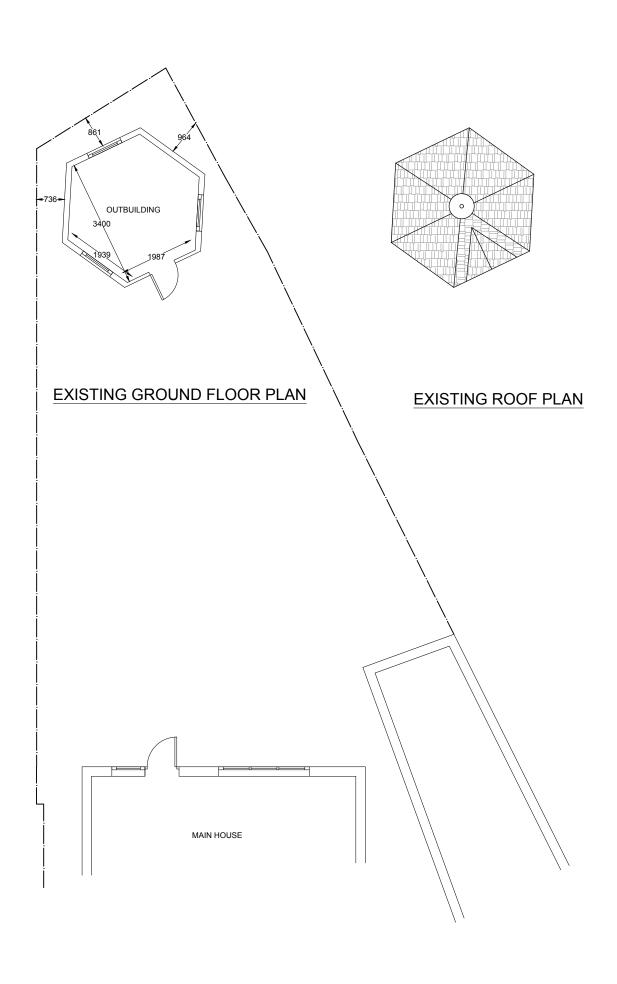

## **EXISTING DRAWINGS**

Sandra Lockyer 32 Brompton Drive Maidenhead SL6 6SP

DATE

06/05/2022

DRAWN BY: JS

DRAFT: 00

SCALE @ A3: 1:100

PAGE: 01