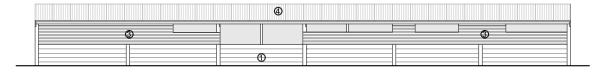

SCALE 1:200 @ A3

BARN 1 - EXISTING GROUND FLOOR PLAN

BARN 1 - EXISTING NORTH ELEVATION

BARN 1 - EXISTING SOUTH ELEVATION

Ø 

BARN 1 - EXISTING EAST ELEVATION

Ø 1

BARN 1 - EXISTING WEST ELEVATION

| only. All building,<br>checked on site l<br>be read in conjur | been produced for a<br>site dimensions and<br>before works start. Th<br>action with, and check<br>r specialist drawings | levels are to be<br>his drawing must<br>ked against, any |
|---------------------------------------------------------------|-------------------------------------------------------------------------------------------------------------------------|----------------------------------------------------------|
| MATERIA                                                       | LS KEY                                                                                                                  |                                                          |
| 1 BL                                                          | OCKWORK                                                                                                                 |                                                          |
| Ø AS                                                          | BESTOS CLADDING                                                                                                         |                                                          |
| 3 co                                                          | RRUGATED METAL CLA                                                                                                      | DDING                                                    |
| (d) co                                                        | RRUGATED METAL ROC                                                                                                      | OF SHEETS                                                |
| GR                                                            | P ROOF LIGHT                                                                                                            |                                                          |
|                                                               | ion Issue V1                                                                                                            | DATE<br>29/04/202<br>11/05/202                           |
| Project                                                       | B R N<br>DESIG<br>ge@rnbconstruction.<br>a, Cherry Green L<br>ntingford                                                 | co.uk                                                    |
| Title<br>Barn 1 - Exist<br>Scale<br>1:200 @ A3                | ing Plans                                                                                                               |                                                          |
| Drawn by<br>TC                                                | Checked by                                                                                                              |                                                          |
| Date<br>11-05-2022                                            | Date 11-05-2022                                                                                                         |                                                          |
| DWG No.<br>GF_B1_003                                          |                                                                                                                         | rev.                                                     |
| BE REPRODUC                                                   | IS COPYRIGHT AND<br>ED IN WHOLE OR IN<br>OF THE DRAWING (                                                               | I PART WITHOL                                            |