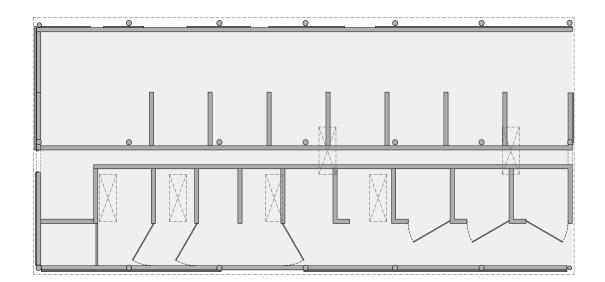

SCALE 1:200 @ A3

BARN 1 - EXISTING GROUND FLOOR PLAN

BARN 1 - EXISTING NORTH ELEVATION

BARN 1 - EXISTING SOUTH ELEVATION

Ø 

BARN 1 - EXISTING EAST ELEVATION

Ø 1

BARN 1 - EXISTING WEST ELEVATION