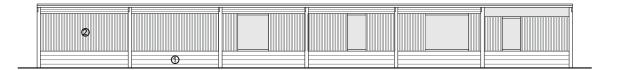

SCALE 1:200 @ A3

BARN 1 - EXISTING GROUND FLOOR PLAN

BARN 1 - EXISTING NORTH ELEVATION

BARN 1 - EXISTING SOUTH ELEVATION

Ø 

BARN 1 - EXISTING EAST ELEVATION

Ø 1

BARN 1 - EXISTING WEST ELEVATION

| only. All building,<br>checked on site l<br>be read in conjur | been produced for a<br>site dimensions and<br>before works start. Th<br>action with, and check<br>r specialist drawings | levels are to be<br>his drawing must<br>ked against, any |
|---------------------------------------------------------------|-------------------------------------------------------------------------------------------------------------------------|----------------------------------------------------------|
| MATERIA                                                       | LS KEY                                                                                                                  |                                                          |
| 1 BL                                                          | OCKWORK                                                                                                                 |                                                          |
| Ø AS                                                          | BESTOS CLADDING                                                                                                         |                                                          |
| 3 co                                                          | RRUGATED METAL CLA                                                                                                      | DDING                                                    |
| (d) co                                                        | RRUGATED METAL ROC                                                                                                      | OF SHEETS                                                |
| GR                                                            | P ROOF LIGHT                                                                                                            |                                                          |
|                                                               | ion Issue V1                                                                                                            | DATE<br>29/04/202<br>11/05/202                           |
| Project                                                       | B R N<br>DESIG<br>ge@rnbconstruction.<br>a, Cherry Green L<br>ntingford                                                 | co.uk                                                    |
| Title<br>Barn 1 - Exist<br>Scale<br>1:200 @ A3                | ing Plans                                                                                                               |                                                          |
| Drawn by<br>TC                                                | Checked by                                                                                                              |                                                          |
| Date<br>11-05-2022                                            | Date 11-05-2022                                                                                                         |                                                          |
| DWG No.<br>GF_B1_003                                          |                                                                                                                         | rev.                                                     |
| BE REPRODUC                                                   | IS COPYRIGHT AND<br>ED IN WHOLE OR IN<br>OF THE DRAWING (                                                               | I PART WITHOL                                            |