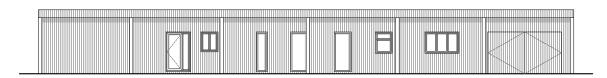

BARN 1 - PROPOSED GROUND FLOOR PLAN

BARN 1 - PROPOSED NORTH ELEVATION

BARN 1 - PROPOSED SOUTH ELEVATION

SCALE 1:200 @ A3

BARN 1 - PROPOSED EAST ELEVATION

BARN 1 - PROPOSED WEST ELEVATION

## MATERIALS KEY

SECTIONAL CLADDING - AS EXISTING

CORRUGATED METAL ROOF SHEETS - AS EXISTING

ROOF LIGHT