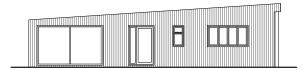

BARN 1 - PROPOSED GROUND FLOOR PLAN

BARN 1 - PROPOSED NORTH ELEVATION

BARN 1 - PROPOSED SOUTH ELEVATION

SCALE 1:200 @ A3

BARN 1 - PROPOSED EAST ELEVATION

BARN 1 - PROPOSED WEST ELEVATION

## Area Schedule

Proposed Barn 1 334m2 GIA

| REV         | DESCRIPTION                                                       | DATE                                   |  |
|-------------|-------------------------------------------------------------------|----------------------------------------|--|
| A<br>B<br>C | Application Issue<br>Application Issue V1<br>Application Issue V2 | 29/04/2022<br>10/05/2022<br>12/05/2022 |  |
|             |                                                                   |                                        |  |