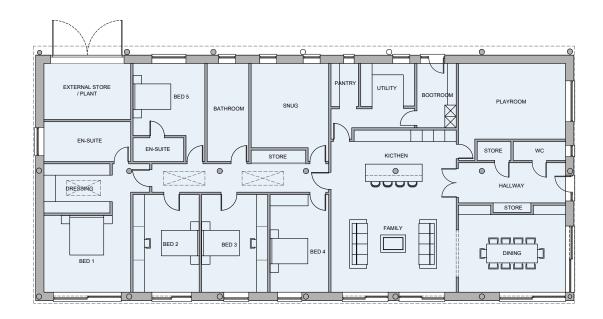

BARN 1 - PROPOSED GROUND FLOOR PLAN

BARN 1 - PROPOSED NORTH ELEVATION

BARN 1 - PROPOSED SOUTH ELEVATION

SCALE 1:200 @ A3

BARN 1 - PROPOSED EAST ELEVATION

BARN 1 - PROPOSED WEST ELEVATION

## Area Schedule

Proposed Barn 1 334m2 GIA

| REV         | DESCRIPTION                                                       | DATE                                   |  |
|-------------|-------------------------------------------------------------------|----------------------------------------|--|
| A<br>B<br>C | Application Issue<br>Application Issue V1<br>Application Issue V2 | 29/04/2022<br>10/05/2022<br>12/05/2022 |  |
|             |                                                                   |                                        |  |