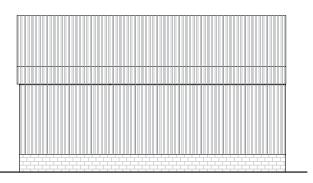

BARN 2 - EXISTING FLOOR PLAN

BARN 2 - EXISTING SOUTH ELEVATION

BARN 2 - EXISTING WEST ELEVATION

BARN 2 - EXISTING NORTH ELEVATION

BARN 2 - EXISTING EAST ELEVATION

## MATERIALS KEY

PROFILED METAL CLADDING

BLOCKWORK

| REV | DESCRIPTION          | DATE       |
|-----|----------------------|------------|
| Α   | Application Issue    | 27/04/2022 |
| В   | Application Issue V1 | 11/05/2022 |
|     |                      |            |