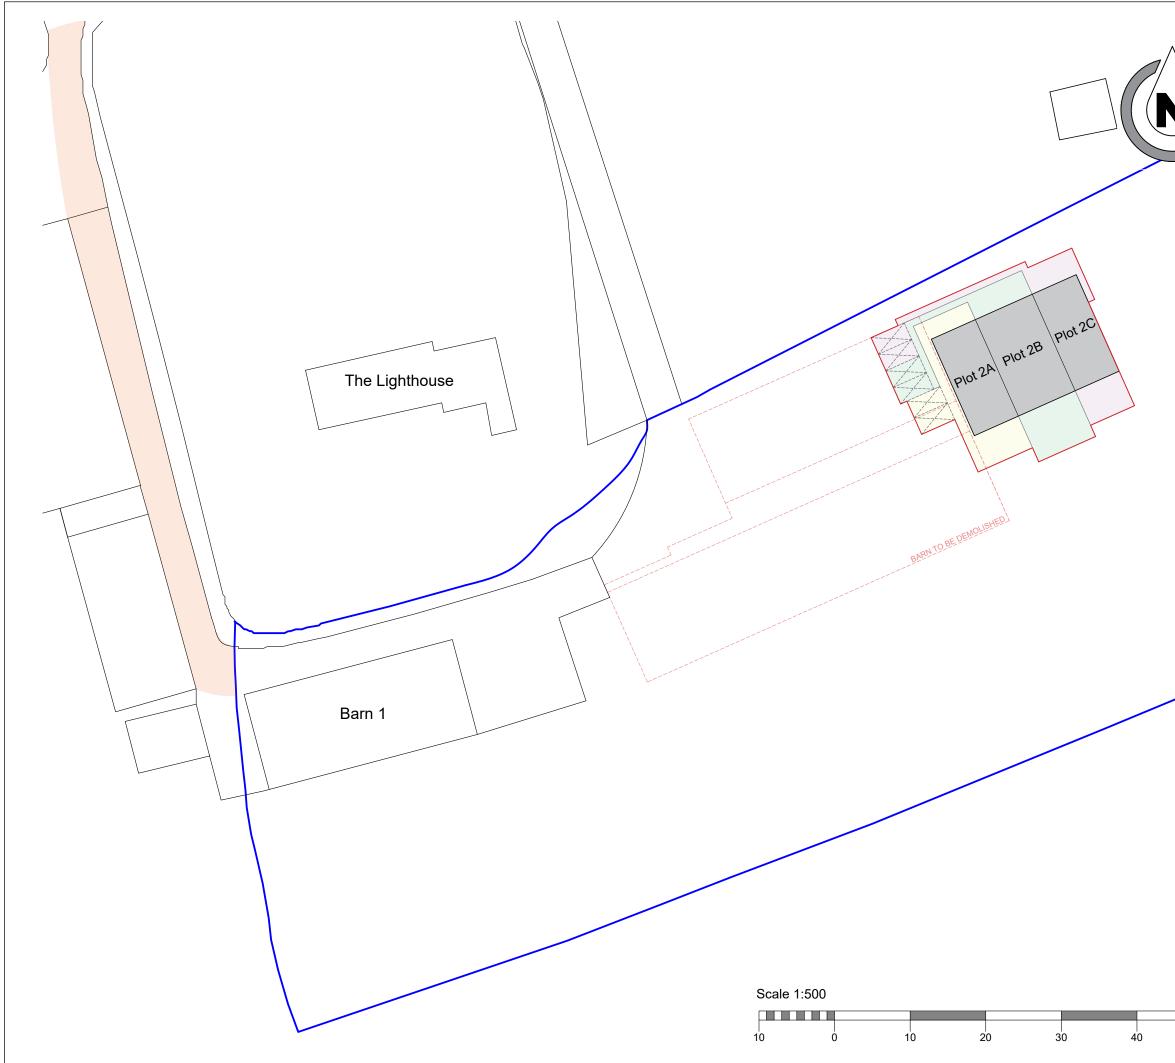

| has been produced for approval purposes<br>ng, site dimensions and levels are to be<br>te before works start. This drawing must<br>njunction with, and checked against, any<br>ther specialist drawings provided.<br>Y<br>Application Site<br>Site Ownership<br>Right of Way via<br>existing access<br>Parking Bay<br>Curtilage Area<br>Schedule<br>Plot 2A - 73m2<br>Plot 2B - 100m2 |
|---------------------------------------------------------------------------------------------------------------------------------------------------------------------------------------------------------------------------------------------------------------------------------------------------------------------------------------------------------------------------------------|
| <ul> <li>Y</li> <li>Application Site</li> <li>Site Ownership</li> <li>Right of Way via<br/>existing access</li> <li>Parking Bay</li> <li>Curtilage Area<br/>Schedule</li> <li>Plot 2A - 73m2</li> </ul>                                                                                                                                                                               |
| <ul> <li>Application Site</li> <li>Site Ownership</li> <li>Right of Way via<br/>existing access</li> <li>Parking Bay</li> <li>Curtilage Area<br/>Schedule</li> <li>Plot 2A - 73m2</li> </ul>                                                                                                                                                                                          |
| <ul> <li>Site Ownership</li> <li>Right of Way via<br/>existing access</li> <li>Parking Bay</li> <li>Curtilage Area<br/>Schedule</li> <li>Plot 2A - 73m2</li> </ul>                                                                                                                                                                                                                    |
| Right of Way via<br>existing access<br>Parking Bay<br>Curtilage Area<br>Schedule<br>Plot 2A - 73m2                                                                                                                                                                                                                                                                                    |
| existing access<br>Parking Bay<br>Curtilage Area<br>Schedule<br>Plot 2A - 73m2                                                                                                                                                                                                                                                                                                        |
| Parking Bay<br>Curtilage Area<br>Schedule<br>Plot 2A - 73m2                                                                                                                                                                                                                                                                                                                           |
| Curtilage Area<br>Schedule<br>Plot 2A - 73m2                                                                                                                                                                                                                                                                                                                                          |
| Schedule<br>Plot 2A - 73m2                                                                                                                                                                                                                                                                                                                                                            |
| Schedule<br>Plot 2A - 73m2                                                                                                                                                                                                                                                                                                                                                            |
|                                                                                                                                                                                                                                                                                                                                                                                       |
| Diet 2B 100m2                                                                                                                                                                                                                                                                                                                                                                         |
|                                                                                                                                                                                                                                                                                                                                                                                       |
| Plot 2C - 73m2                                                                                                                                                                                                                                                                                                                                                                        |
|                                                                                                                                                                                                                                                                                                                                                                                       |
|                                                                                                                                                                                                                                                                                                                                                                                       |
| CRIPTION DATE                                                                                                                                                                                                                                                                                                                                                                         |
| lication Issue 27/04/2022<br>lication Issue V1 10/05/2022                                                                                                                                                                                                                                                                                                                             |
| lication Issue V2 12/05/2022                                                                                                                                                                                                                                                                                                                                                          |
|                                                                                                                                                                                                                                                                                                                                                                                       |
|                                                                                                                                                                                                                                                                                                                                                                                       |
|                                                                                                                                                                                                                                                                                                                                                                                       |
|                                                                                                                                                                                                                                                                                                                                                                                       |
|                                                                                                                                                                                                                                                                                                                                                                                       |
| aridge@rnbconstruction.co.uk                                                                                                                                                                                                                                                                                                                                                          |
| rm, Cherry Green Lane,                                                                                                                                                                                                                                                                                                                                                                |
| Buntingford                                                                                                                                                                                                                                                                                                                                                                           |
|                                                                                                                                                                                                                                                                                                                                                                                       |
| oposed Site Plan                                                                                                                                                                                                                                                                                                                                                                      |
|                                                                                                                                                                                                                                                                                                                                                                                       |
| <b>i</b>                                                                                                                                                                                                                                                                                                                                                                              |
| Checked by<br>JW                                                                                                                                                                                                                                                                                                                                                                      |
| 2 12-05-2022                                                                                                                                                                                                                                                                                                                                                                          |
| no2 rev. C                                                                                                                                                                                                                                                                                                                                                                            |
| NG IS COPYRIGHT AND SHOULD NOT                                                                                                                                                                                                                                                                                                                                                        |
|                                                                                                                                                                                                                                                                                                                                                                                       |