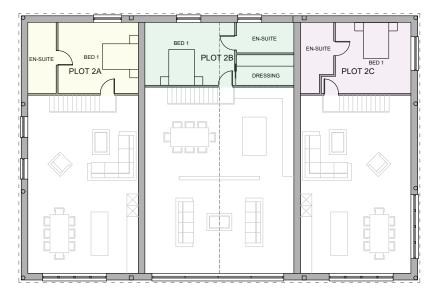

BARN 2 - PROPOSED GROUND FLOOR PLAN

BARN 2 - PROPOSED FIRST FLOOR (MEZZANINE) PLAN

BARN 2 - PROPOSED EAST ELEVATION

BARN 2 - PROPOSED NORTH ELEVATION

BARN 2 - PROPOSED SOUTH ELEVATION

BARN 2 - PROPOSED WEST ELEVATION

SCALE 1:200 @ A3

| Area                                                                                                    | Schedule                                  |              |            |            |                                        |
|---------------------------------------------------------------------------------------------------------|-------------------------------------------|--------------|------------|------------|----------------------------------------|
| Plot 2A                                                                                                 |                                           |              | Gross Inte | ernal Area | 1                                      |
| Ground Floor                                                                                            |                                           |              | 77.5n      | n2         |                                        |
| First Floor (mezzanir                                                                                   |                                           | nine)        | 22.5m2     |            |                                        |
| Total 100m2                                                                                             |                                           |              |            |            |                                        |
| Plot 2B Gross Internal Area                                                                             |                                           |              |            |            | 1                                      |
| Ground Floor                                                                                            |                                           |              | 104m       |            |                                        |
| First Floor (mezz                                                                                       |                                           | nine)        | 27m2       |            |                                        |
| Total                                                                                                   |                                           |              | 131m       | 12         |                                        |
| Plot 20                                                                                                 |                                           |              | Gross Inte | ernal Area |                                        |
| Ground Floor                                                                                            |                                           |              | 77.5n      |            | -                                      |
| First Floor (mezz                                                                                       |                                           | nine)        | 22.5n      |            |                                        |
| Total                                                                                                   |                                           |              | 100m       | 12         |                                        |
| MATERIALS KEY SHEET METAL ROOF - AS EXISTING SECTIONAL CLADDING - AS EXISTING                           |                                           |              |            |            |                                        |
| A App<br>B App                                                                                          | SCRIPTION<br>Dication Ise<br>Dication Ise | sue<br>sue V |            | 11/        | TE<br>/04/2022<br>/05/2022<br>/05/2022 |
| Email: t.claridge@rnbconstruction.co.uk  Project Gaylors Farm, Cherry Green Lane, Westmill, Buntingford |                                           |              |            |            |                                        |
| Title Barn 2 - Proposed Plans Scale                                                                     |                                           |              |            |            |                                        |
| 1:200 @ A3                                                                                              |                                           |              |            |            |                                        |
| Drawn by<br>TC                                                                                          | Chec<br>JV                                | cked by<br>V |            |            |                                        |
| Date                                                                                                    | Date                                      | 9            | 000        |            |                                        |
| 12-05-2022 12-05-                                                                                       |                                           |              | 022        |            |                                        |
| DWG №.<br>GF_B2_                                                                                        |                                           |              | rev.<br>C  |            |                                        |
| THIS DRAV                                                                                               | VING IS CC                                | PYRI         | GHT AND    | ) SHOUL    |                                        |
| BE REPRODUCED IN WHOLE OR IN PART WITHOUT                                                               |                                           |              |            |            |                                        |
| THE CONSENT OF THE DRAWING OWNER.                                                                       |                                           |              |            |            |                                        |