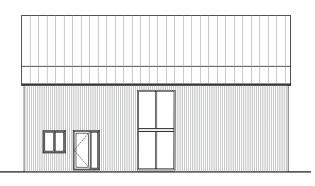

BARN 2 - PROPOSED GROUND FLOOR PLAN

BARN 2 - PROPOSED FIRST FLOOR (MEZZANINE) PLAN

BARN 2 - PROPOSED EAST ELEVATION

BARN 2 - PROPOSED NORTH ELEVATION

BARN 2 - PROPOSED SOUTH ELEVATION

BARN 2 - PROPOSED WEST ELEVATION

SCALE 1:200 @ A3

| Area                                                                                                    | Schedule                                  |              |            |            |                                        |
|---------------------------------------------------------------------------------------------------------|-------------------------------------------|--------------|------------|------------|----------------------------------------|
| Plot 2A                                                                                                 |                                           |              | Gross Inte | ernal Area | 1                                      |
| Ground Floor                                                                                            |                                           |              | 77.5n      | n2         |                                        |
| First Floor (mezzanir                                                                                   |                                           | nine)        | 22.5m2     |            |                                        |
| Total 100m2                                                                                             |                                           |              |            |            |                                        |
| Plot 2B Gross Internal Area                                                                             |                                           |              |            |            | 1                                      |
| Ground Floor                                                                                            |                                           |              | 104m       |            |                                        |
| First Floor (mezz                                                                                       |                                           | nine)        | 27m2       |            |                                        |
| Total                                                                                                   |                                           |              | 131m       | 12         |                                        |
| Plot 20                                                                                                 |                                           |              | Gross Inte | ernal Area |                                        |
| Ground Floor                                                                                            |                                           |              | 77.5n      |            | -                                      |
| First Floor (mezz                                                                                       |                                           | nine)        | 22.5n      |            |                                        |
| Total                                                                                                   |                                           |              | 100m       | 12         |                                        |
| MATERIALS KEY SHEET METAL ROOF - AS EXISTING SECTIONAL CLADDING - AS EXISTING                           |                                           |              |            |            |                                        |
| A App<br>B App                                                                                          | SCRIPTION<br>Dication Ise<br>Dication Ise | sue<br>sue V |            | 11/        | TE<br>/04/2022<br>/05/2022<br>/05/2022 |
| Email: t.claridge@rnbconstruction.co.uk  Project Gaylors Farm, Cherry Green Lane, Westmill, Buntingford |                                           |              |            |            |                                        |
| Title Barn 2 - Proposed Plans Scale                                                                     |                                           |              |            |            |                                        |
| 1:200 @ A3                                                                                              |                                           |              |            |            |                                        |
| Drawn by<br>TC                                                                                          | Chec<br>JV                                | cked by<br>V |            |            |                                        |
| Date                                                                                                    | Date                                      | 9            | 000        |            |                                        |
| 12-05-2022 12-05-                                                                                       |                                           |              | 022        |            |                                        |
| DWG №.<br>GF_B2_                                                                                        |                                           |              | rev.<br>C  |            |                                        |
| THIS DRAV                                                                                               | VING IS CC                                | PYRI         | GHT AND    | ) SHOUL    |                                        |
| BE REPRODUCED IN WHOLE OR IN PART WITHOUT                                                               |                                           |              |            |            |                                        |
| THE CONSENT OF THE DRAWING OWNER.                                                                       |                                           |              |            |            |                                        |