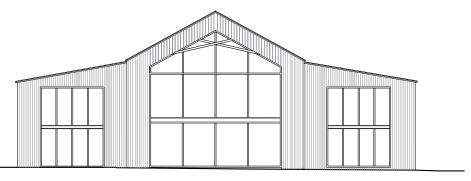

BARN 2 - PROPOSED GROUND FLOOR PLAN

BARN 2 - PROPOSED FIRST FLOOR (MEZZANINE) PLAN

BARN 2 - PROPOSED EAST ELEVATION

BARN 2 - PROPOSED NORTH ELEVATION

BARN 2 - PROPOSED SOUTH ELEVATION

BARN 2 - PROPOSED WEST ELEVATION

SCALE 1:200 @ A3

| Area                                                                                                    | Schedule                                  |              |            |            |                                        |
|---------------------------------------------------------------------------------------------------------|-------------------------------------------|--------------|------------|------------|----------------------------------------|
| Plot 2A                                                                                                 |                                           |              | Gross Inte | ernal Area | 1                                      |
| Ground Floor                                                                                            |                                           |              | 77.5n      | n2         |                                        |
| First Floor (mezzanir                                                                                   |                                           | nine)        | 22.5m2     |            |                                        |
| Total 100m2                                                                                             |                                           |              |            |            |                                        |
| Plot 2B Gross Internal Area                                                                             |                                           |              |            |            | 1                                      |
| Ground Floor                                                                                            |                                           |              | 104m       |            |                                        |
| First Floor (mezz                                                                                       |                                           | nine)        | 27m2       |            |                                        |
| Total                                                                                                   |                                           |              | 131m       | 12         |                                        |
| Plot 20                                                                                                 |                                           |              | Gross Inte | ernal Area |                                        |
| Ground Floor                                                                                            |                                           |              | 77.5n      |            | -                                      |
| First Floor (mezz                                                                                       |                                           | nine)        | 22.5n      |            |                                        |
| Total                                                                                                   |                                           |              | 100m       | 12         |                                        |
| MATERIALS KEY SHEET METAL ROOF - AS EXISTING SECTIONAL CLADDING - AS EXISTING                           |                                           |              |            |            |                                        |
| A App<br>B App                                                                                          | SCRIPTION<br>Dication Ise<br>Dication Ise | sue<br>sue V |            | 11/        | TE<br>/04/2022<br>/05/2022<br>/05/2022 |
| Email: t.claridge@rnbconstruction.co.uk  Project Gaylors Farm, Cherry Green Lane, Westmill, Buntingford |                                           |              |            |            |                                        |
| Title Barn 2 - Proposed Plans Scale                                                                     |                                           |              |            |            |                                        |
| 1:200 @ A3                                                                                              |                                           |              |            |            |                                        |
| Drawn by<br>TC                                                                                          | Chec<br>JV                                | cked by<br>V |            |            |                                        |
| Date                                                                                                    | Date                                      | 9            | 000        |            |                                        |
| 12-05-2022 12-05-                                                                                       |                                           |              | 022        |            |                                        |
| DWG №.<br>GF_B2_                                                                                        |                                           |              | rev.<br>C  |            |                                        |
| THIS DRAV                                                                                               | VING IS CC                                | PYRI         | GHT AND    | ) SHOUL    |                                        |
| BE REPRODUCED IN WHOLE OR IN PART WITHOUT                                                               |                                           |              |            |            |                                        |
| THE CONSENT OF THE DRAWING OWNER.                                                                       |                                           |              |            |            |                                        |