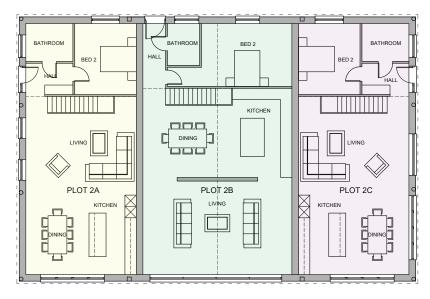

BARN 2 - PROPOSED GROUND FLOOR PLAN

BARN 2 - PROPOSED FIRST FLOOR (MEZZANINE) PLAN

BARN 2 - PROPOSED EAST ELEVATION

BARN 2 - PROPOSED NORTH ELEVATION

BARN 2 - PROPOSED SOUTH ELEVATION

BARN 2 - PROPOSED WEST ELEVATION

SCALE 1:200 @ A3

| Area                                                                                                    | Schedule                                  |              |            |            |                                        |
|---------------------------------------------------------------------------------------------------------|-------------------------------------------|--------------|------------|------------|----------------------------------------|
| Plot 2A                                                                                                 |                                           |              | Gross Inte | ernal Area | 1                                      |
| Ground Floor                                                                                            |                                           |              | 77.5n      | n2         |                                        |
| First Floor (mezzanir                                                                                   |                                           | nine)        | 22.5m2     |            |                                        |
| Total 100m2                                                                                             |                                           |              |            |            |                                        |
| Plot 2B Gross Internal Area                                                                             |                                           |              |            |            | 1                                      |
| Ground Floor                                                                                            |                                           |              | 104m       |            |                                        |
| First Floor (mezz                                                                                       |                                           | nine)        | 27m2       |            |                                        |
| Total                                                                                                   |                                           |              | 131m       | 12         |                                        |
| Plot 20                                                                                                 |                                           |              | Gross Inte | ernal Area |                                        |
| Ground Floor                                                                                            |                                           |              | 77.5n      |            | -                                      |
| First Floor (mezz                                                                                       |                                           | nine)        | 22.5n      |            |                                        |
| Total                                                                                                   |                                           |              | 100m       | 12         |                                        |
| MATERIALS KEY SHEET METAL ROOF - AS EXISTING SECTIONAL CLADDING - AS EXISTING                           |                                           |              |            |            |                                        |
| A App<br>B App                                                                                          | SCRIPTION<br>Dication Ise<br>Dication Ise | sue<br>sue V |            | 11/        | TE<br>/04/2022<br>/05/2022<br>/05/2022 |
| Email: t.claridge@rnbconstruction.co.uk  Project Gaylors Farm, Cherry Green Lane, Westmill, Buntingford |                                           |              |            |            |                                        |
| Title Barn 2 - Proposed Plans Scale                                                                     |                                           |              |            |            |                                        |
| 1:200 @ A3                                                                                              |                                           |              |            |            |                                        |
| Drawn by<br>TC                                                                                          | Chec<br>JV                                | cked by<br>V |            |            |                                        |
| Date                                                                                                    | Date                                      | 9            | 000        |            |                                        |
| 12-05-2022 12-05-                                                                                       |                                           |              | 022        |            |                                        |
| DWG №.<br>GF_B2_                                                                                        |                                           |              | rev.<br>C  |            |                                        |
| THIS DRAV                                                                                               | VING IS CC                                | PYRI         | GHT AND    | ) SHOUL    |                                        |
| BE REPRODUCED IN WHOLE OR IN PART WITHOUT                                                               |                                           |              |            |            |                                        |
| THE CONSENT OF THE DRAWING OWNER.                                                                       |                                           |              |            |            |                                        |