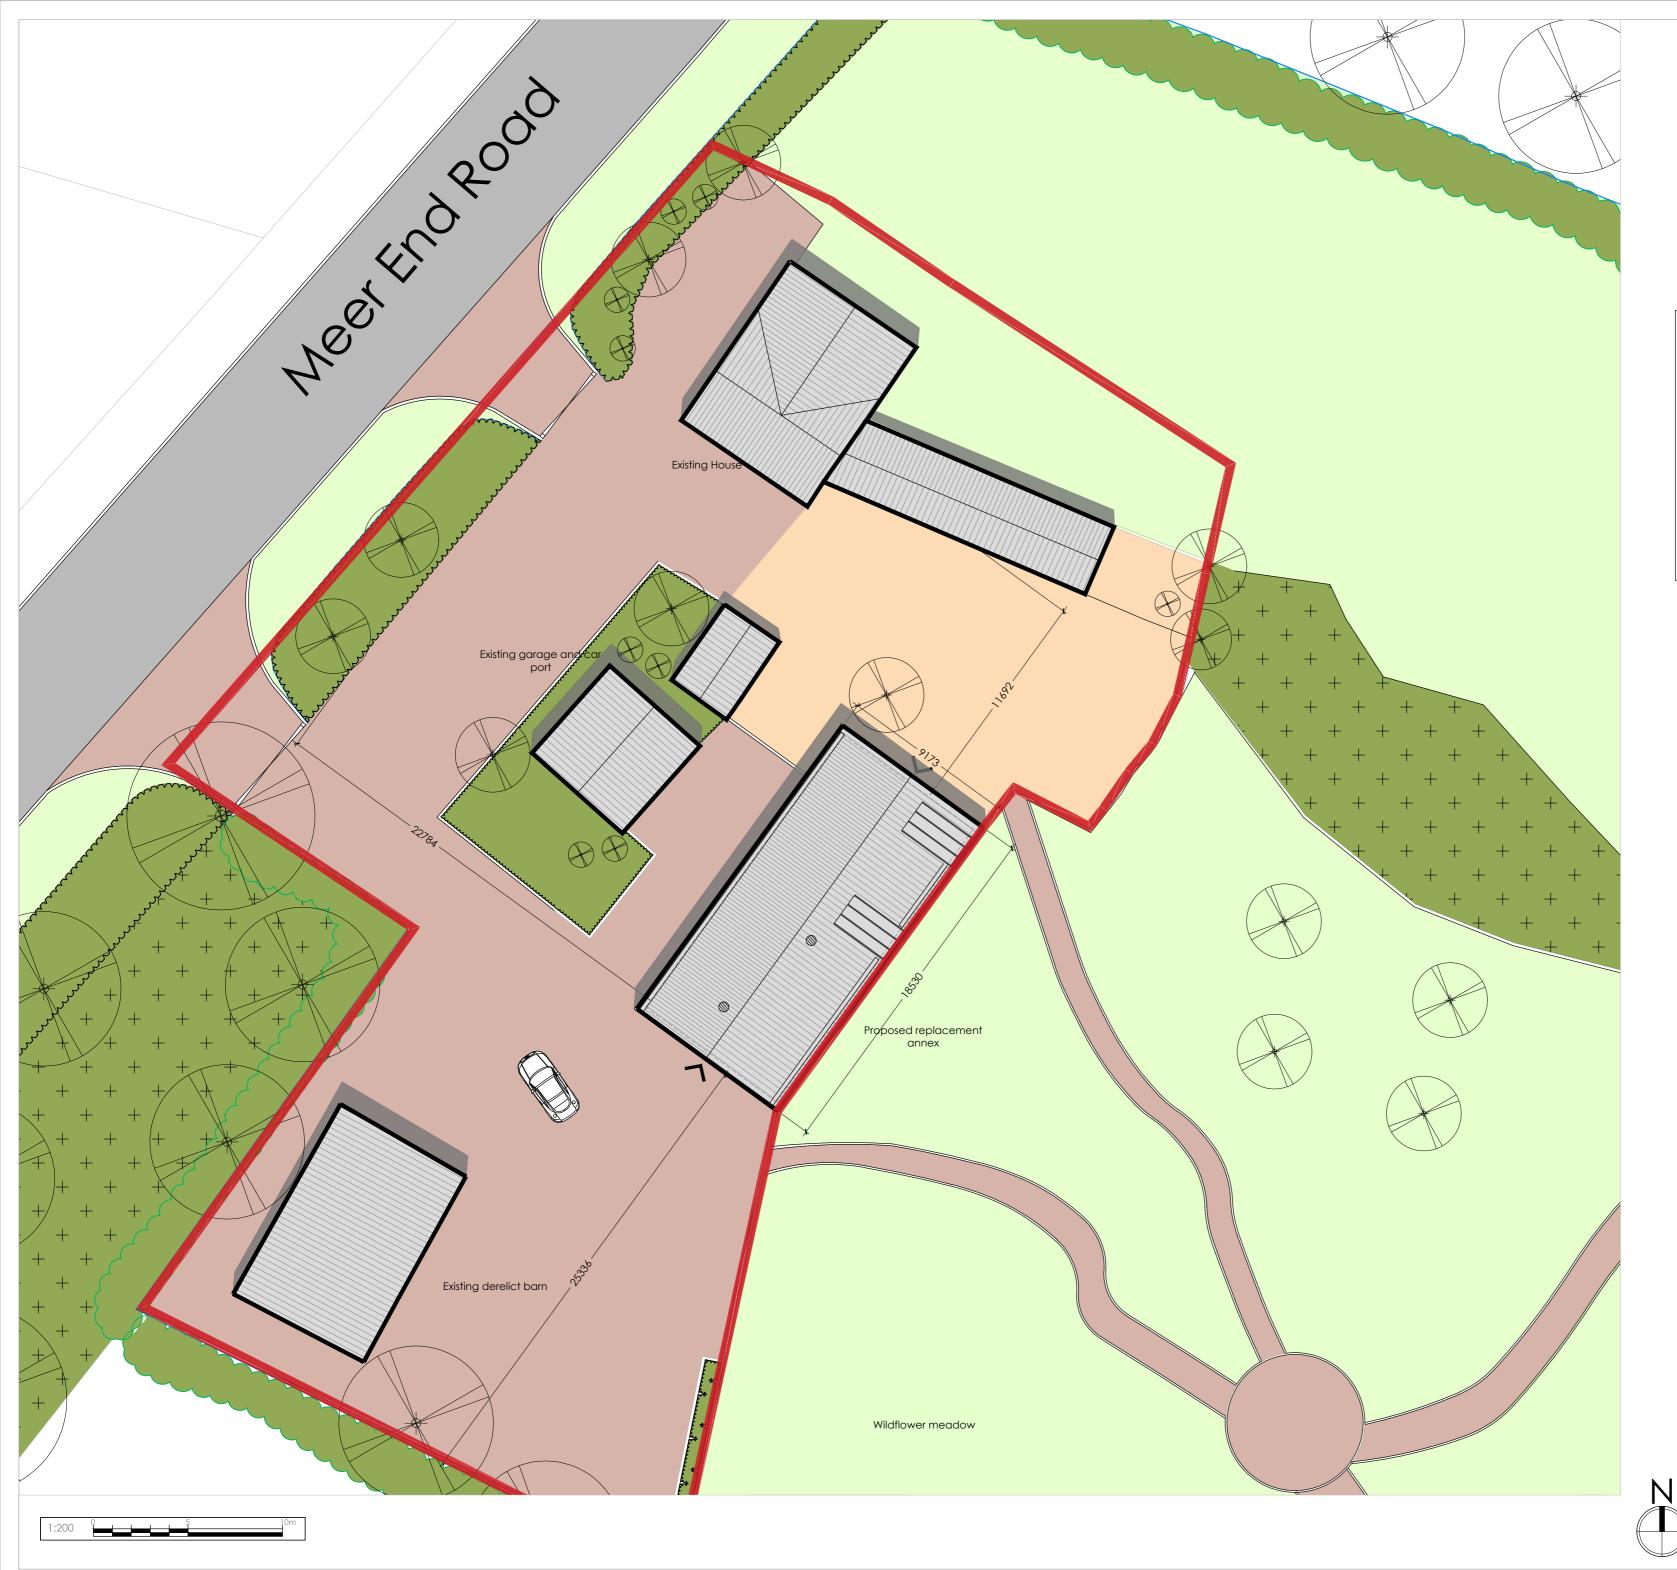

Site layout legend: Proposed site boundary Gravel area Proposed tree planting Tarmac finish Existing tree planting (root protection in red) Block paving X Areas laid to Removed trees grass Surger a - 1.8m close boarded timber fence 1.8 CBF Low level landscape planting