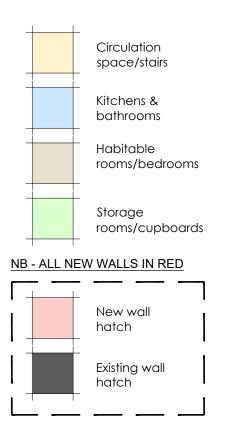

Ground Floor Plan First Floor Mezzanine Plan <sub>/</sub>- 440 - 7344 — <del>∤ / +</del> 910 <del>∤</del> 2807 <del>|</del> 1018 <del>∤</del> 2690 <del>|</del> Office Office Hobby Room FO Lobby Kitchenette -8515*-*Workspace 