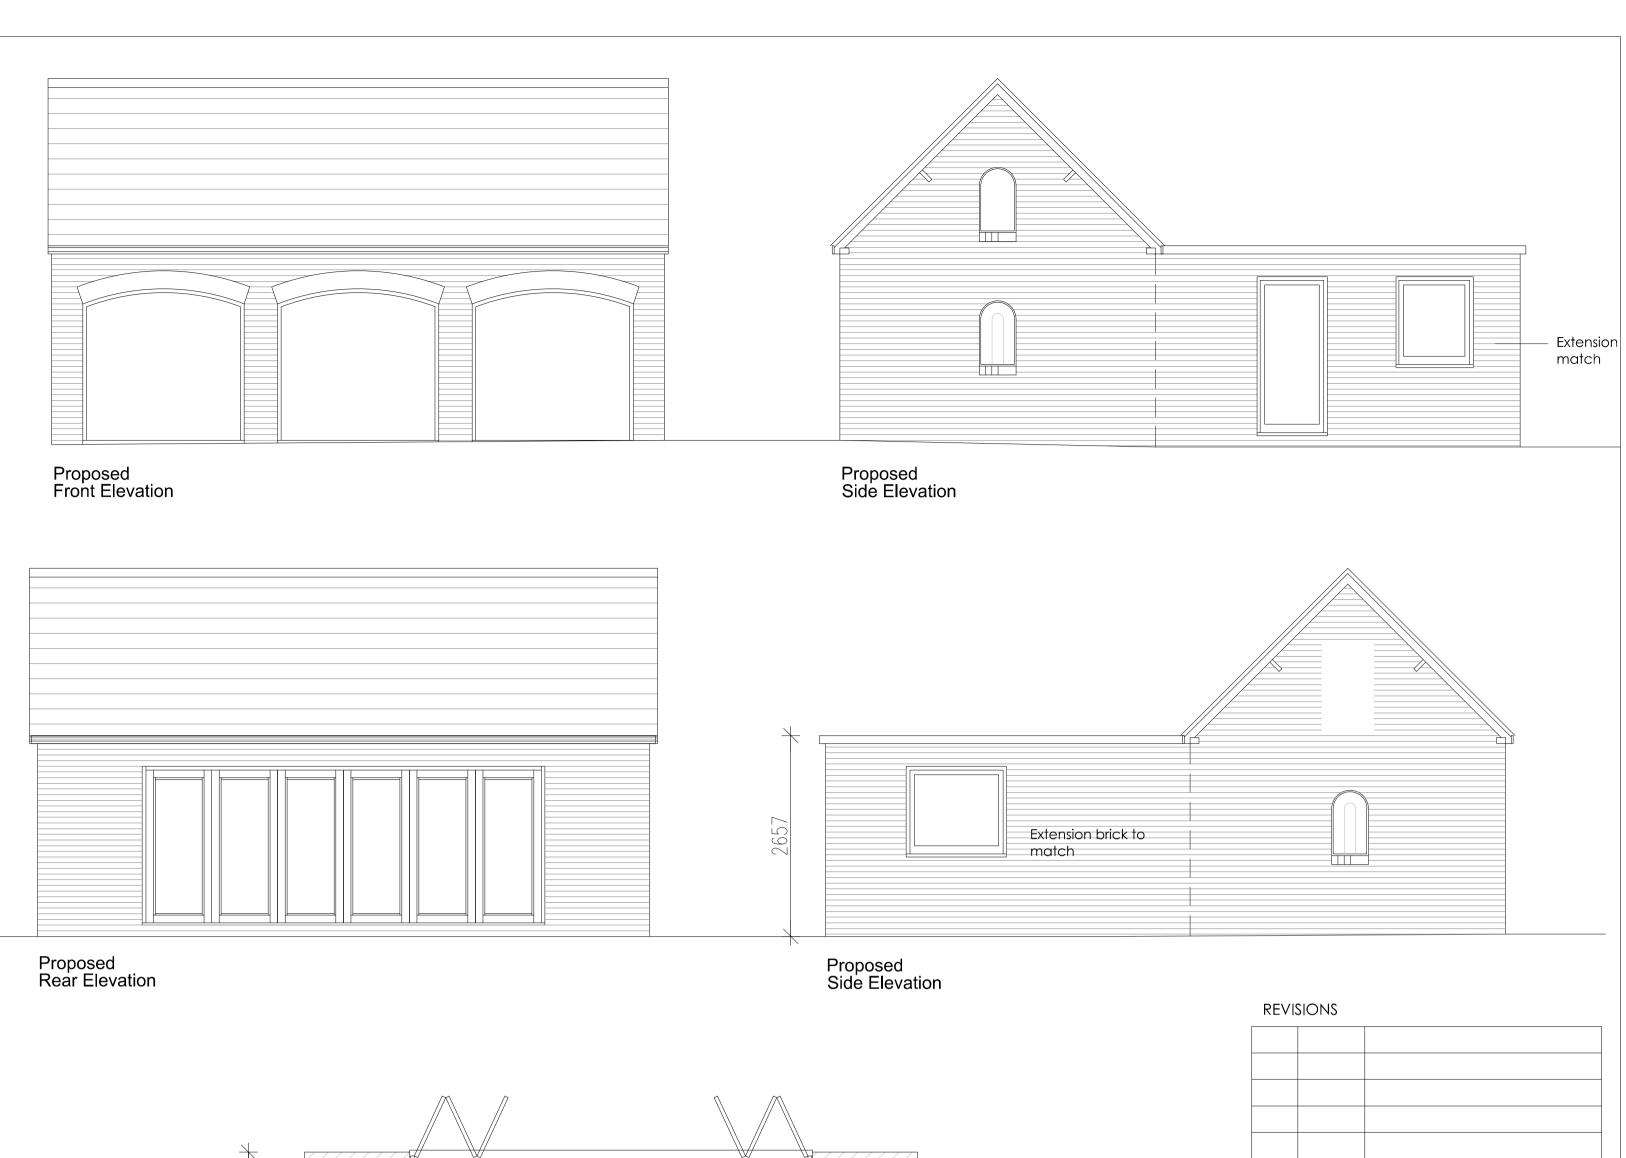

## Existing

Proposed Floor plan Scale 1:50

Proposed

DRAWING TITLE: Outbuilding extension