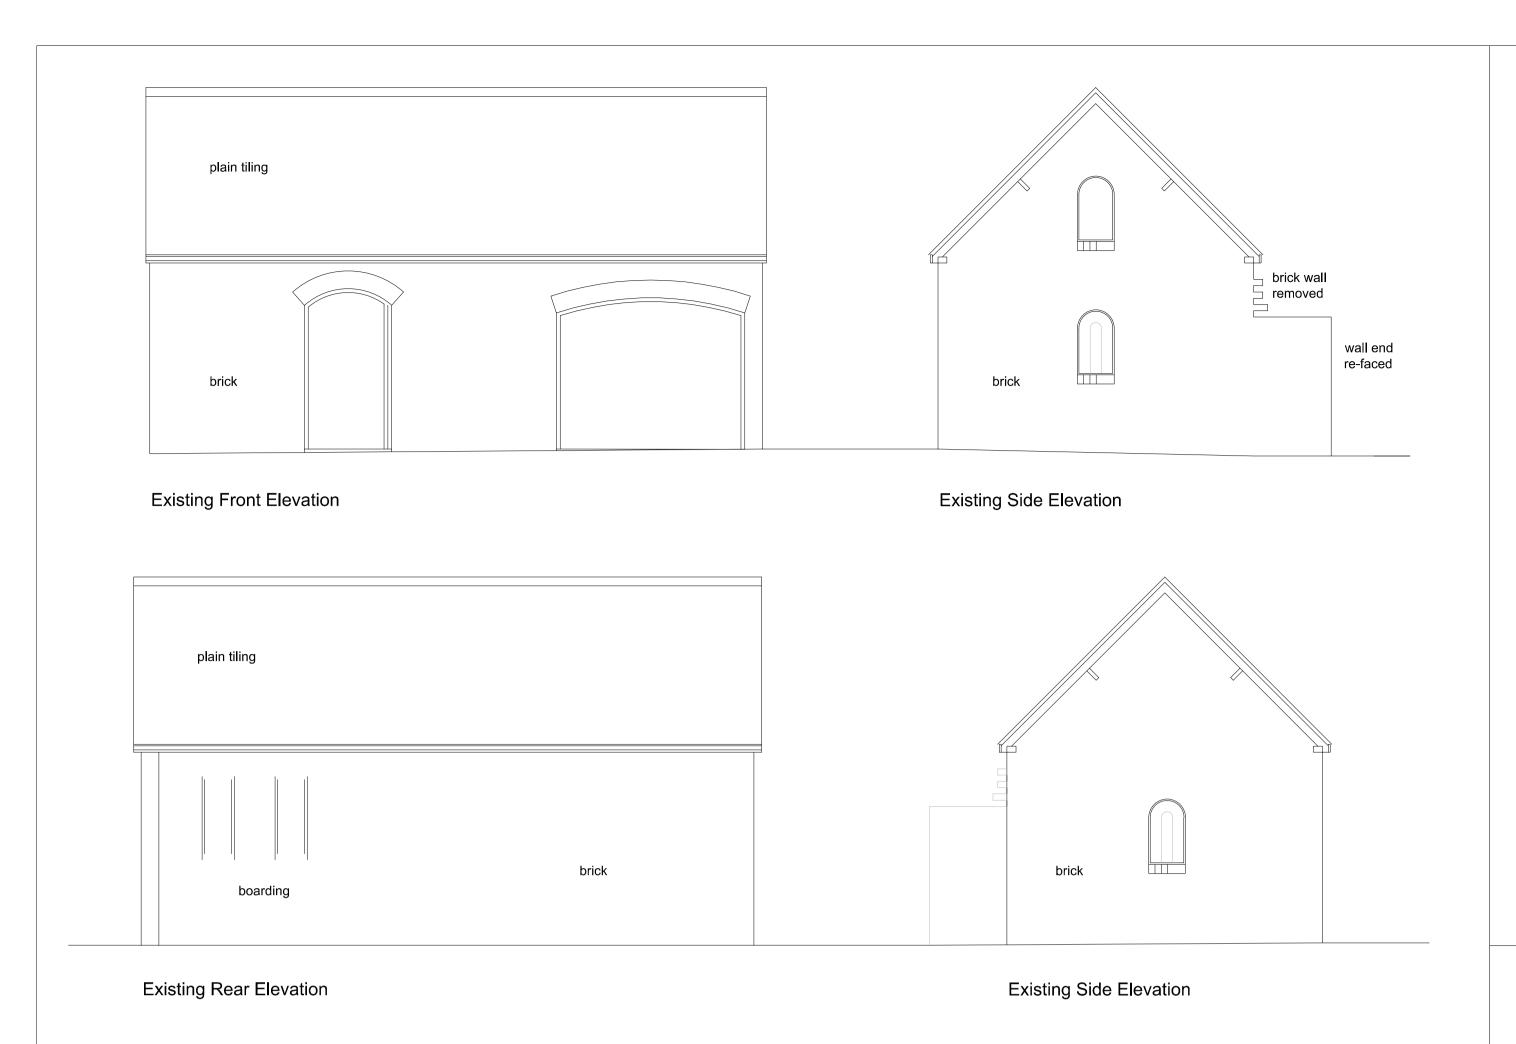

Existing Barn Plan

## Existing







Proposed Floor plan Scale 1:50

Proposed



## neil boddison associates Itd



architecture planning land Trafalgar House, 20A Market street, Lichfield, WS13 6LH TEL: 01543 262444 WEB: WWW.N-B-A.CO.UK

CLIENT:

Mr Richard Graddon

PROJECT: Mission House Netherwood Lane, Chadwick End Solihull, B93 0BD

DRAWING TITLE: Outbuilding extension

## PLANNING

| SCALE<br>1:50     | SHEET<br>A1      |
|-------------------|------------------|
| DATE<br>JUNE 2021 | DRAWN BY<br>AJSS |

| DRAWING.NO |    | REV. |
|------------|----|------|
| 31022      | 21 | -    |

This drawing and the building works depicted are the copyright of Neil Boddison
Associates Ltd and may not be amended or reproduced without written permission. No liability will be accepted for ame