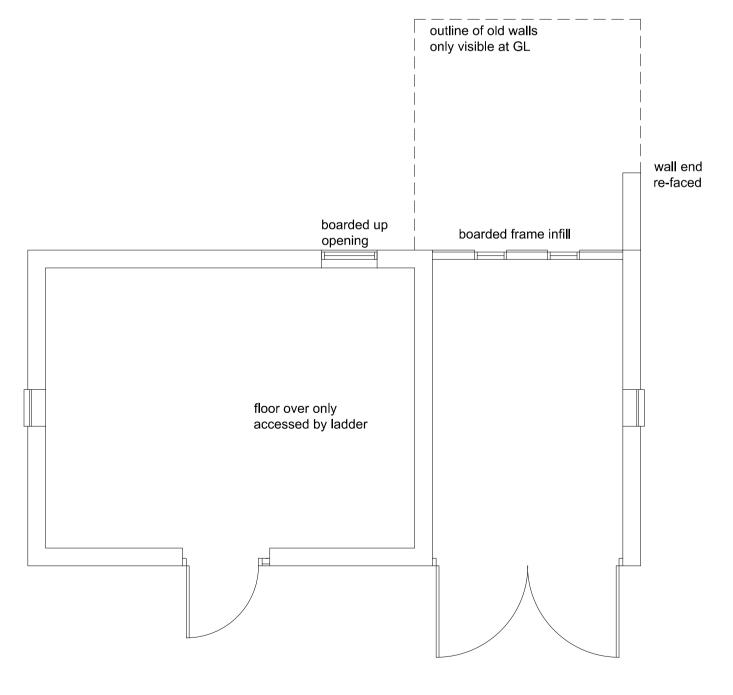

Existing Barn Plan

## Existing







Proposed Floor plan Scale 1:50

Proposed



## neil boddison associates Itd



architecture planning land Trafalgar House, 20A Market street, Lichfield, WS13 6LH TEL: 01543 262444 WEB: WWW.N-B-A.CO.UK

CLIENT:

Mr Richard Graddon

PROJECT: Mission House Netherwood Lane, Chadwick End Solihull, B93 0BD

DRAWING TITLE: Outbuilding extension

## PLANNING

| SCALE<br>1:50     | SHEET<br>A1      |
|-------------------|------------------|
| DATE<br>JUNE 2021 | DRAWN BY<br>AJSS |

| DRAWING.NO |    | REV. |
|------------|----|------|
| 31022      | 21 | -    |

This drawing and the building works depicted are the copyright of Neil Boddison
Associates Ltd and may not be amended or reproduced without written permission. No liability will be accepted for amend