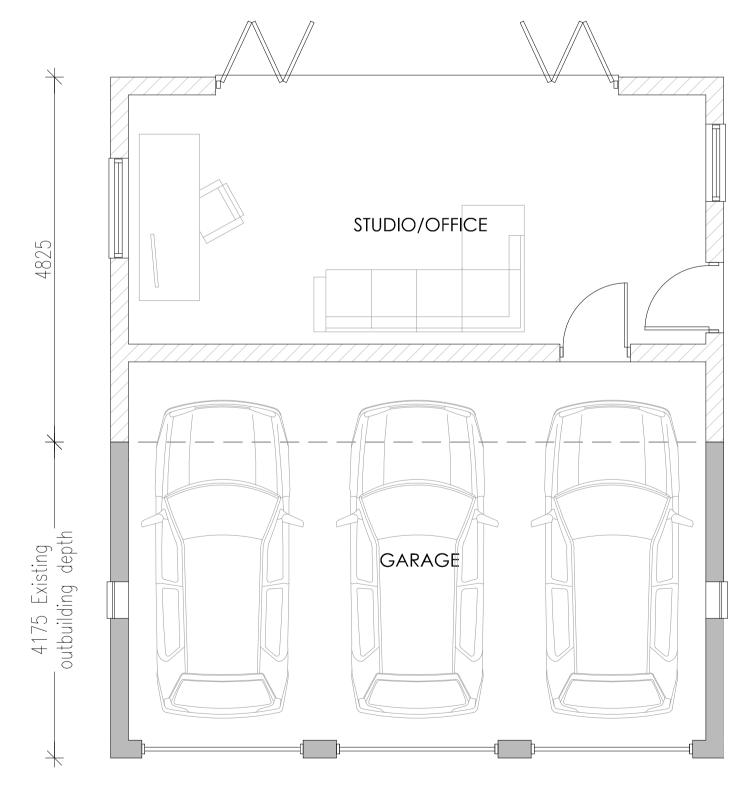

Existing Barn Plan

## Existing

Proposed Floor plan Scale 1:50

Proposed

DRAWING TITLE: Outbuilding extension