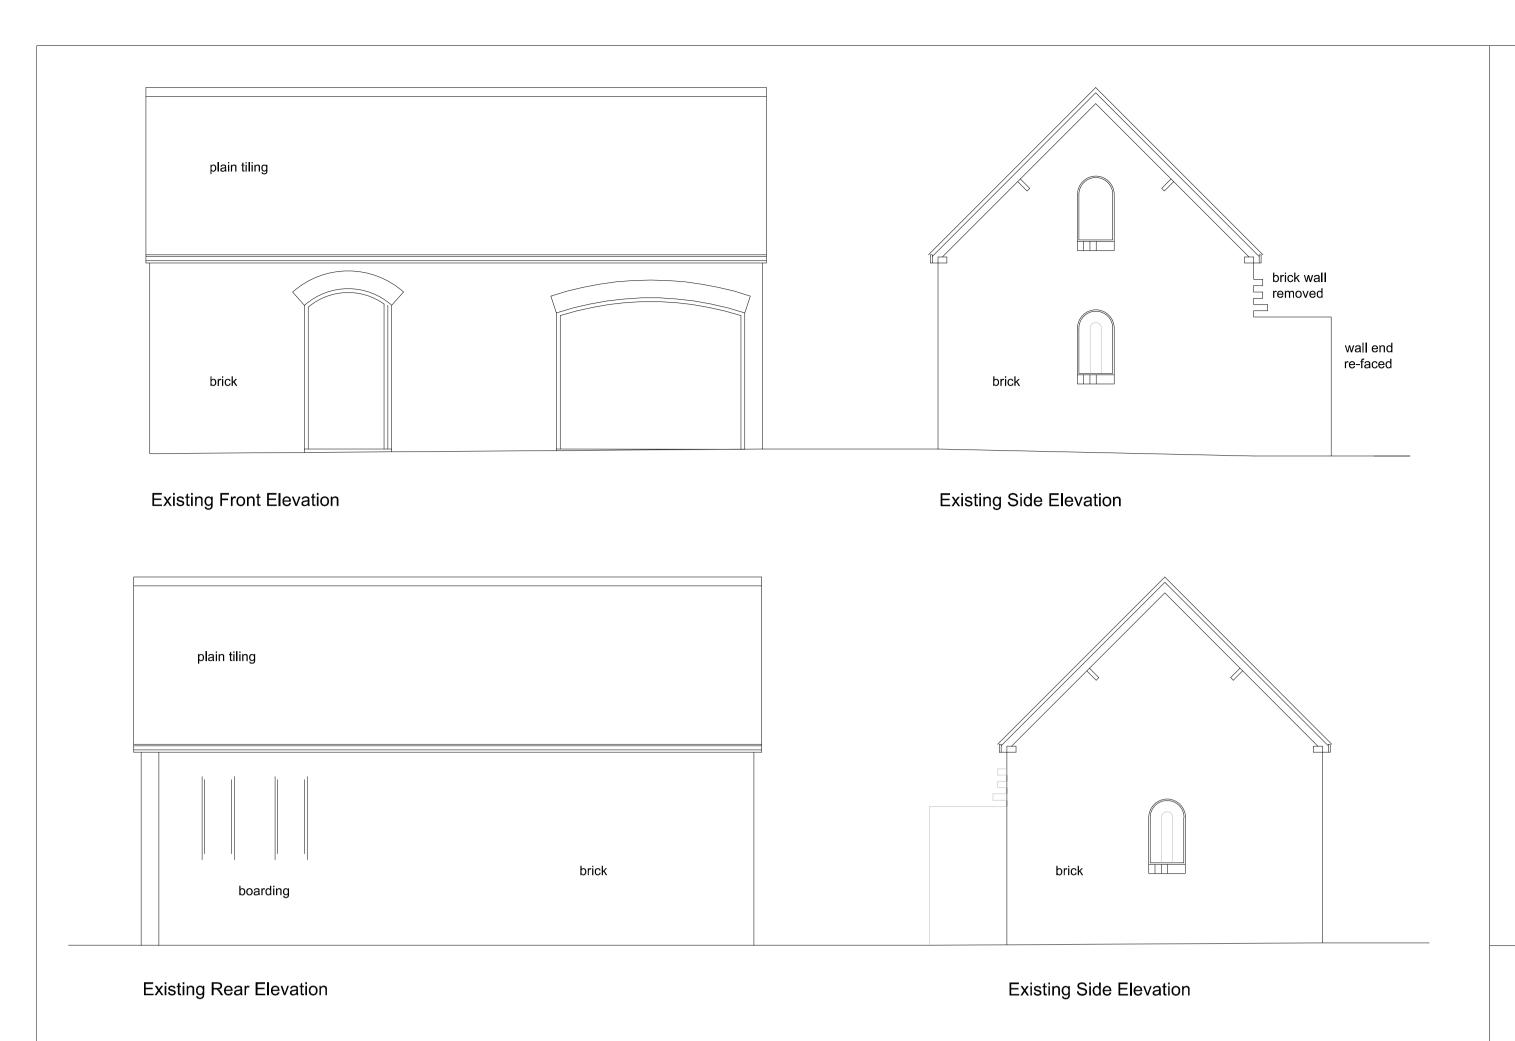

## Existing







Proposed

Proposed Floor plan

Scale 1:50

| REVISIONS |          |                       |  |  |
|-----------|----------|-----------------------|--|--|
|           |          |                       |  |  |
|           |          |                       |  |  |
|           |          |                       |  |  |
|           |          |                       |  |  |
|           |          |                       |  |  |
|           |          |                       |  |  |
| Α         | 10/03/22 | 2.5M DIMENSIONS ADDED |  |  |

## neil boddison associates Itd



architecture planning land Trafalgar House, 20A Market street, Lichfield, WS13 6LH TEL: 01543 262444 WEB: WWW.N-B-A.CO.UK

CLIENT:

Mr Richard Graddon

PROJECT: Mission House Netherwood Lane, Chadwick En