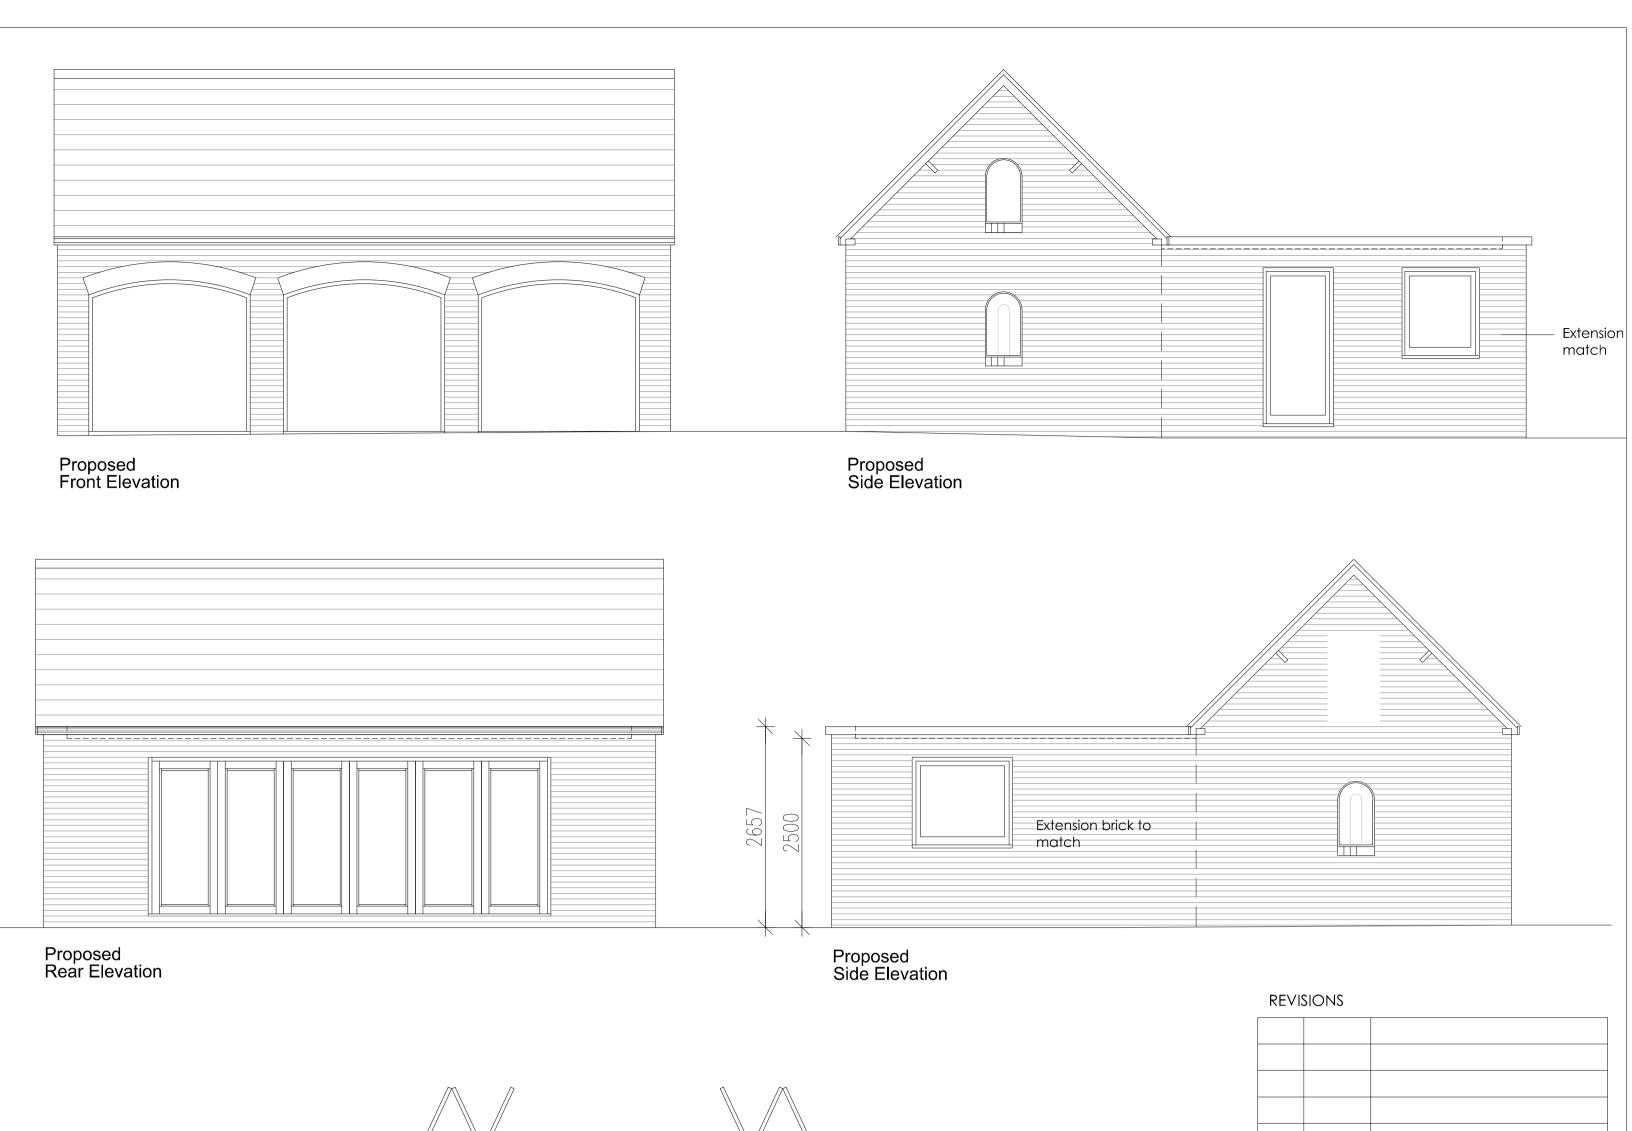

## Existing

Proposed

Proposed Floor plan

Scale 1:50

| REVISIONS |          |                       |  |  |
|-----------|----------|-----------------------|--|--|
|           |          |                       |  |  |
|           |          |                       |  |  |
|           |          |                       |  |  |
|           |          |                       |  |  |
|           |          |                       |  |  |
|           |          |                       |  |  |
| Α         | 10/03/22 | 2.5M DIMENSIONS ADDED |  |  |

DRAWING TITLE: Outbuilding extension