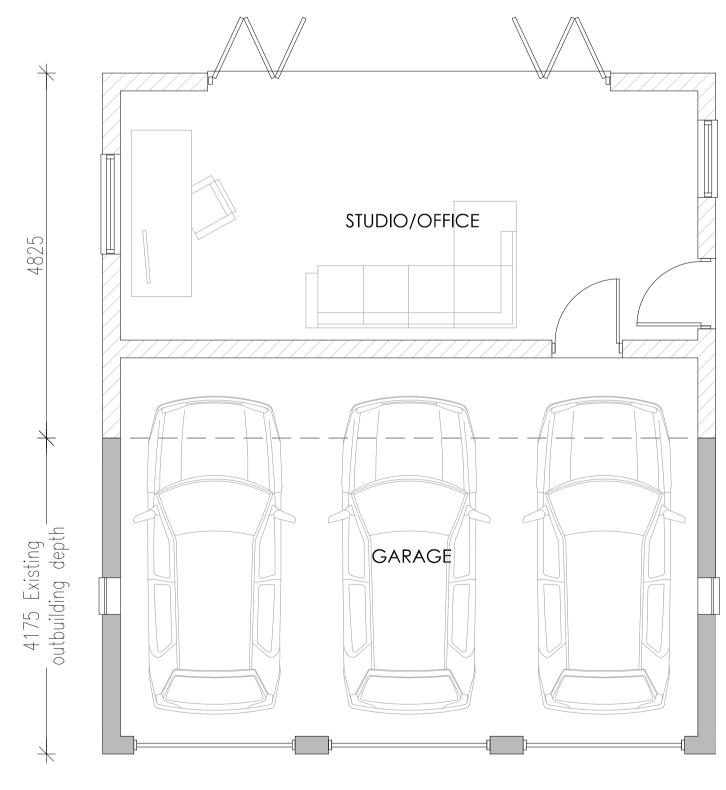

## Existing

Proposed

Proposed Floor plan

Scale 1:50

| REVISIONS |          |                       |  |  |
|-----------|----------|-----------------------|--|--|
|           |          |                       |  |  |
|           |          |                       |  |  |
|           |          |                       |  |  |
|           |          |                       |  |  |
|           |          |                       |  |  |
|           |          |                       |  |  |
| Α         | 10/03/22 | 2.5M DIMENSIONS ADDED |  |  |

DRAWING TITLE: Outbuilding extension