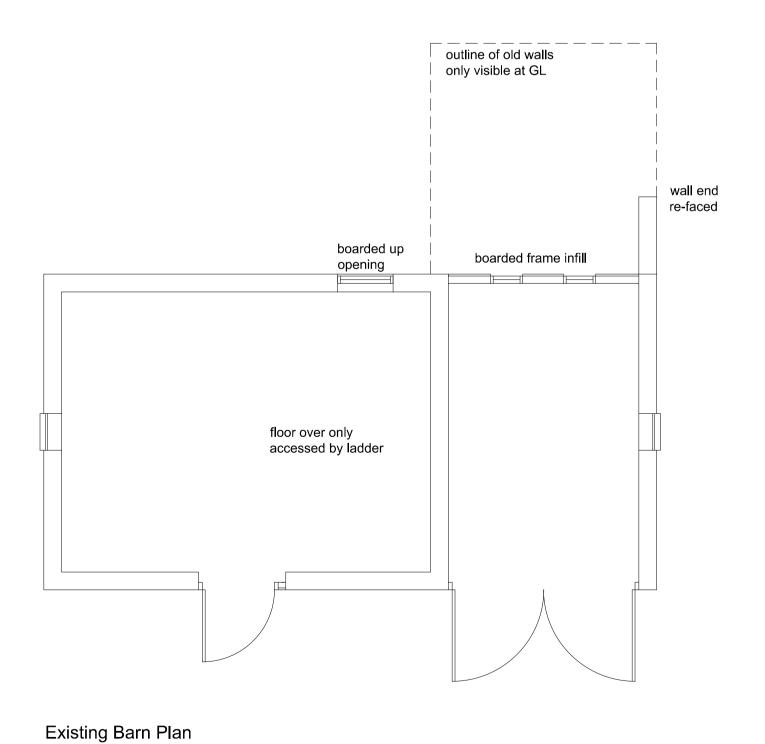

## Existing

Proposed

Proposed Floor plan

Scale 1:50

| REVISIONS |          |                       |  |  |
|-----------|----------|-----------------------|--|--|
|           |          |                       |  |  |
|           |          |                       |  |  |
|           |          |                       |  |  |
|           |          |                       |  |  |
|           |          |                       |  |  |
|           |          |                       |  |  |
| Α         | 10/03/22 | 2.5M DIMENSIONS ADDED |  |  |

DRAWING TITLE: Outbuilding extension