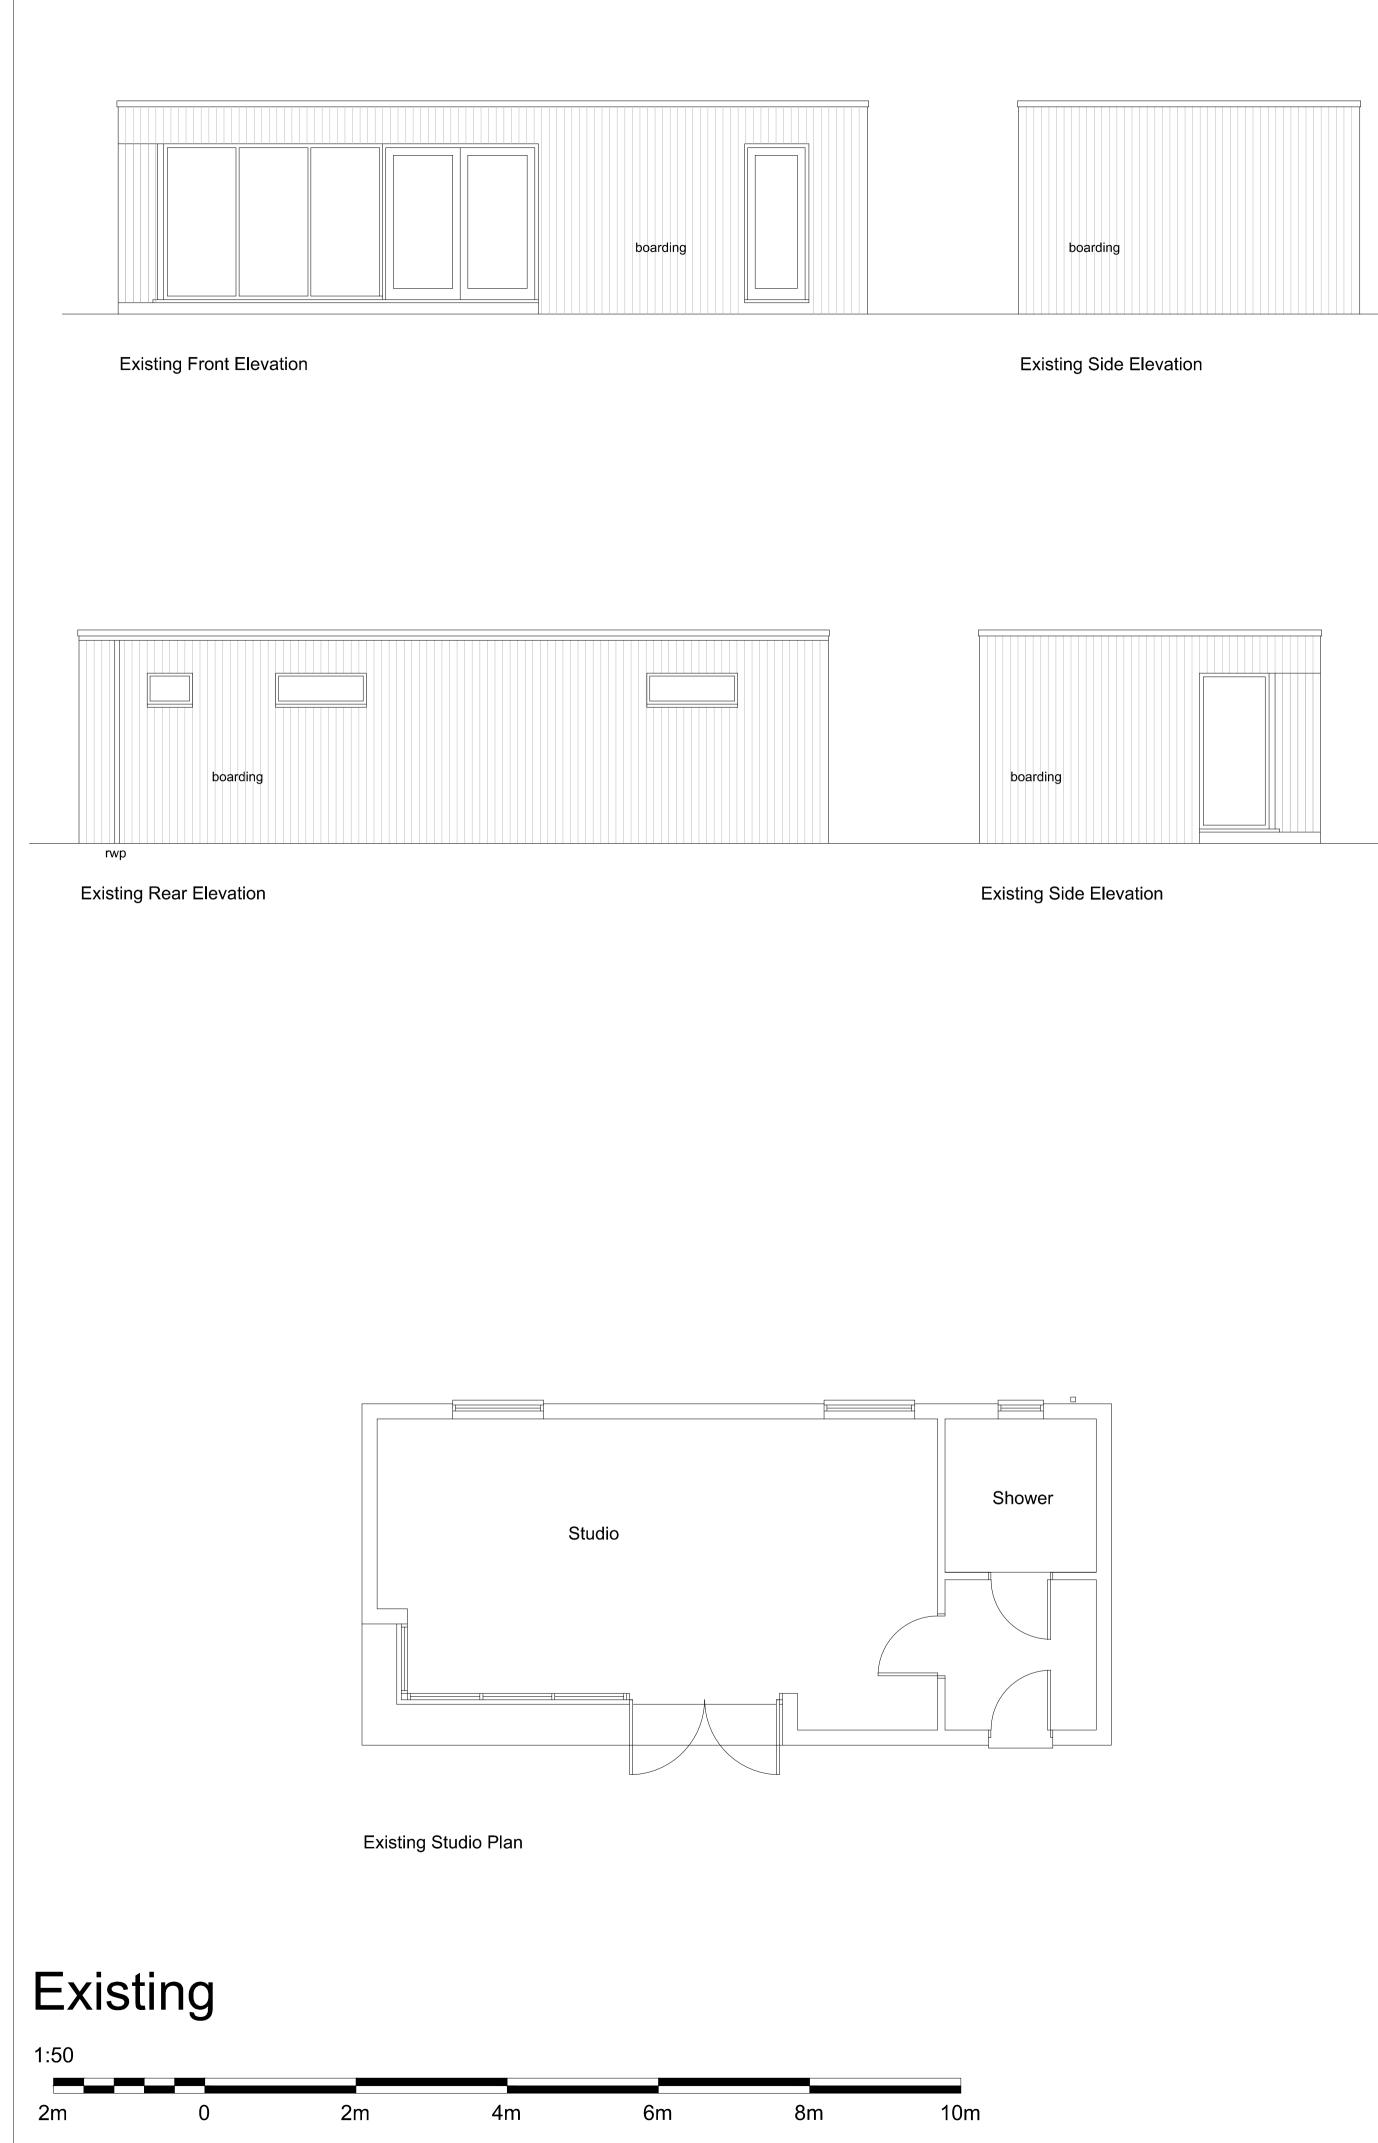

A 10/03/22 2.5M DIMENSIONS ADDED neil boddison associates Itd



architecture planning land Trafalgar House, 20A Market street, Lichfield, WS13 6LH TEL: 01543 262444 WEB: WWW.N-B-A.CO.UK

CLIENT: Mr Richard Graddon

revisions

PROJECT: Mission House Netherwood Lane, Chadwick End Solihull, B93 0BD

DRAWING TITLE: Outbuilding extension

PLANNING

| SCALE                                                                                                                                                                                                                                                      |  | SHEET    |      |
|------------------------------------------------------------------------------------------------------------------------------------------------------------------------