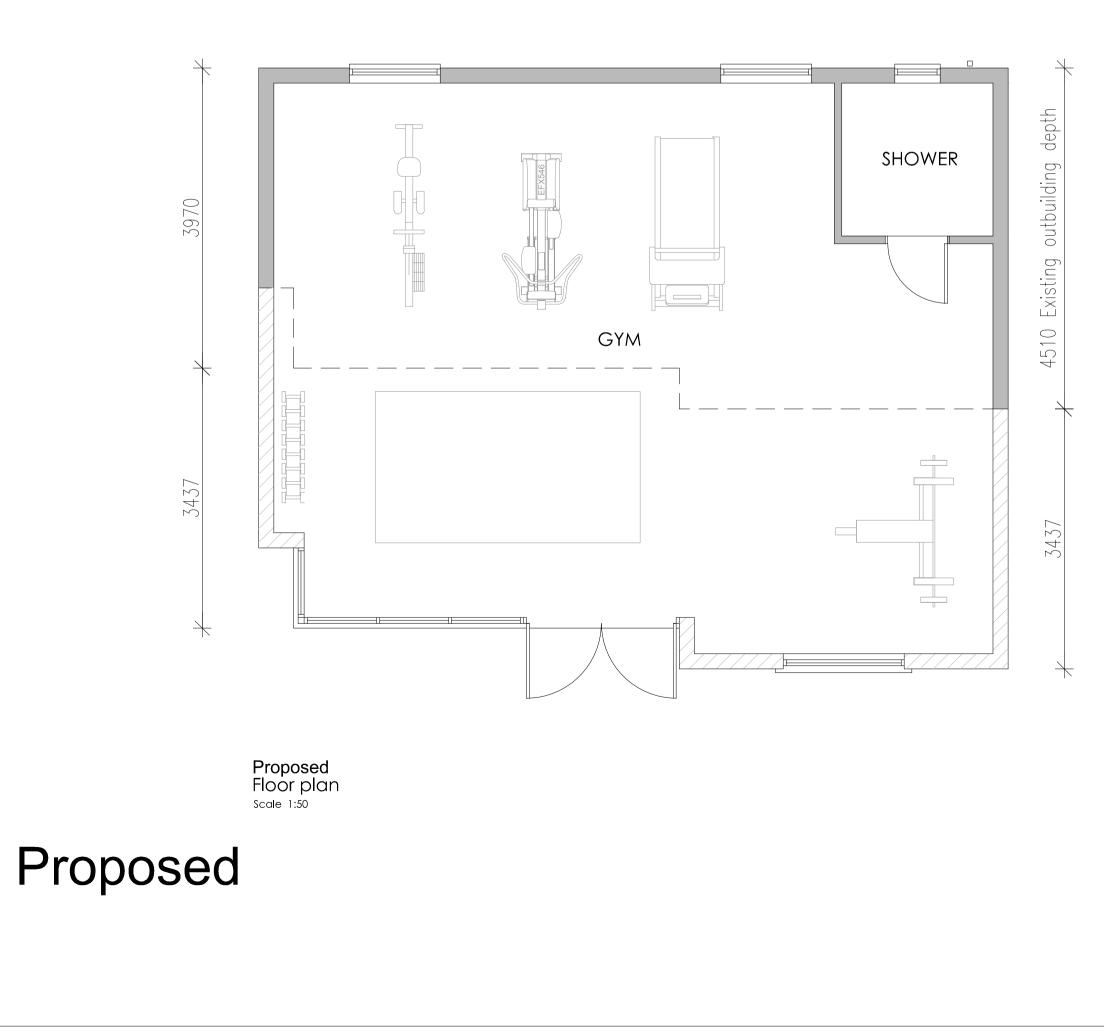

A 10/03/22 2.5M DIMENSIONS ADDED neil boddison associates Itd



architecture planning land Trafalgar House, 20A Market street, Lichfield, WS13 6LH TEL: 01543 262444 WEB: WWW.N-B-A.CO.UK

CLIENT: Mr Richard Graddon

revisions

PROJECT: Mission House Netherwood Lane, Chadwick End Solihull, B93 0BD

DRAWING TITLE: Outbuilding extension

PLANNING

| SCALE                                                                                                                                                                                                                                                      |  | SHEET    |      |
|------------------------------------------------------------------------------------------------------------------------------------------------------------------------------