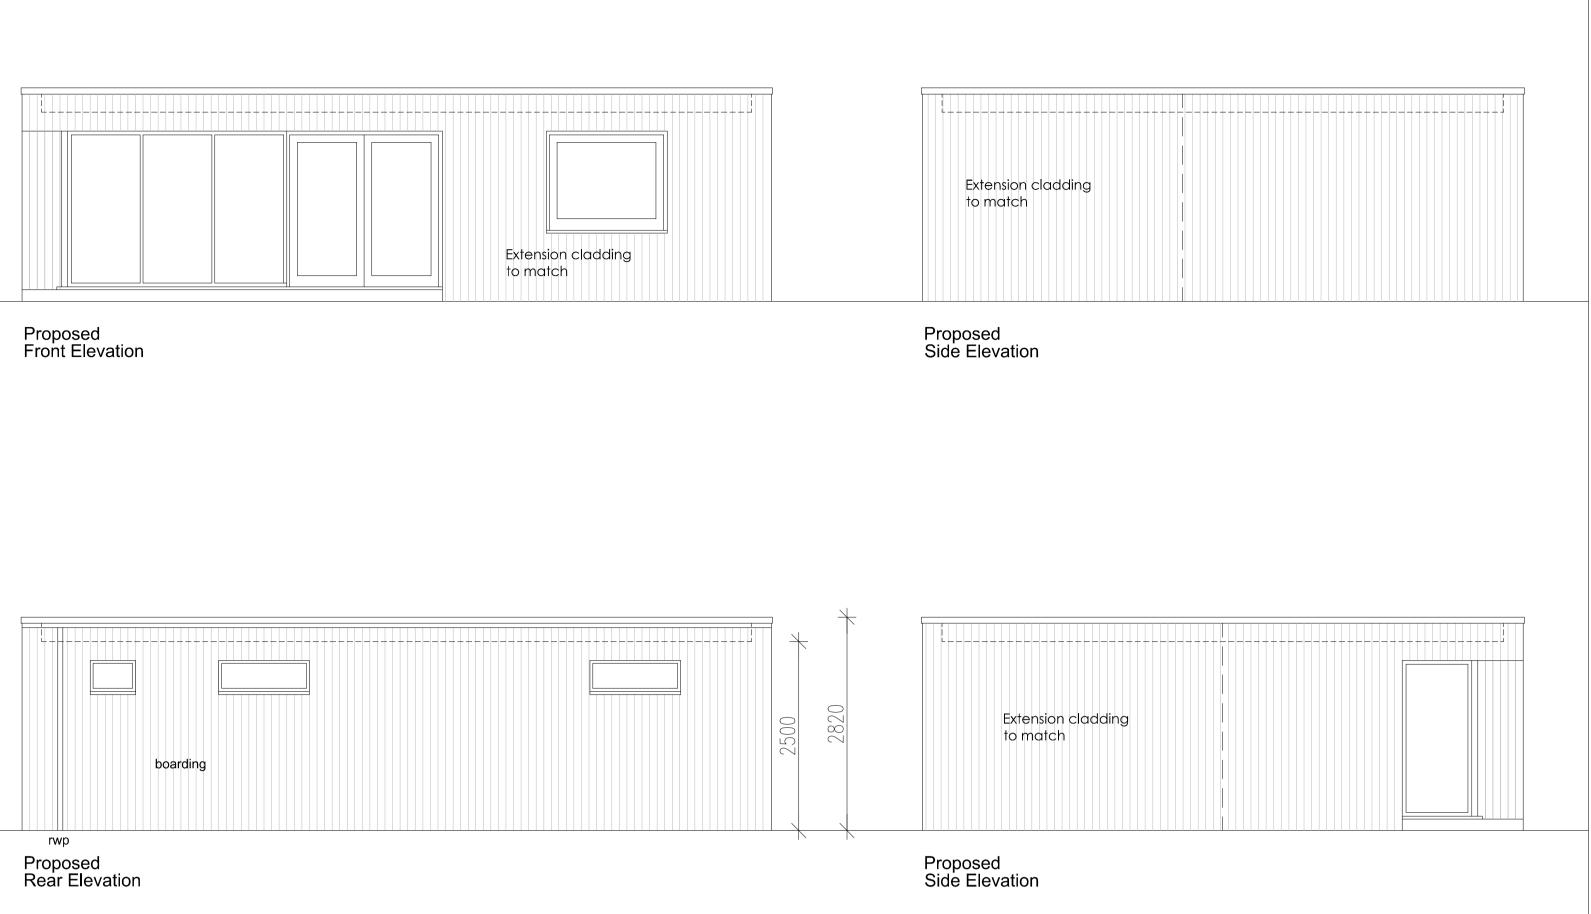

A 10/03/22 2.5M DIMENSIONS ADDED neil boddison associates Itd



architecture planning land Trafalgar House, 20A Market street, Lichfield, WS13 6LH TEL: 01543 262444 WEB: WWW.N-B-A.CO.UK

CLIENT: Mr Richard Graddon

revisions

PROJECT: Mission House Netherwood Lane, Chadwick End Solihull, B93 0BD

DRAWING TITLE: Outbuilding extension

PLANNING

| SCALE                                                                                                                                                                                                                                                      |  | SHEET    |      |
|----------------------------------------------------------------------------------------------------------------------------------------------------------------------------