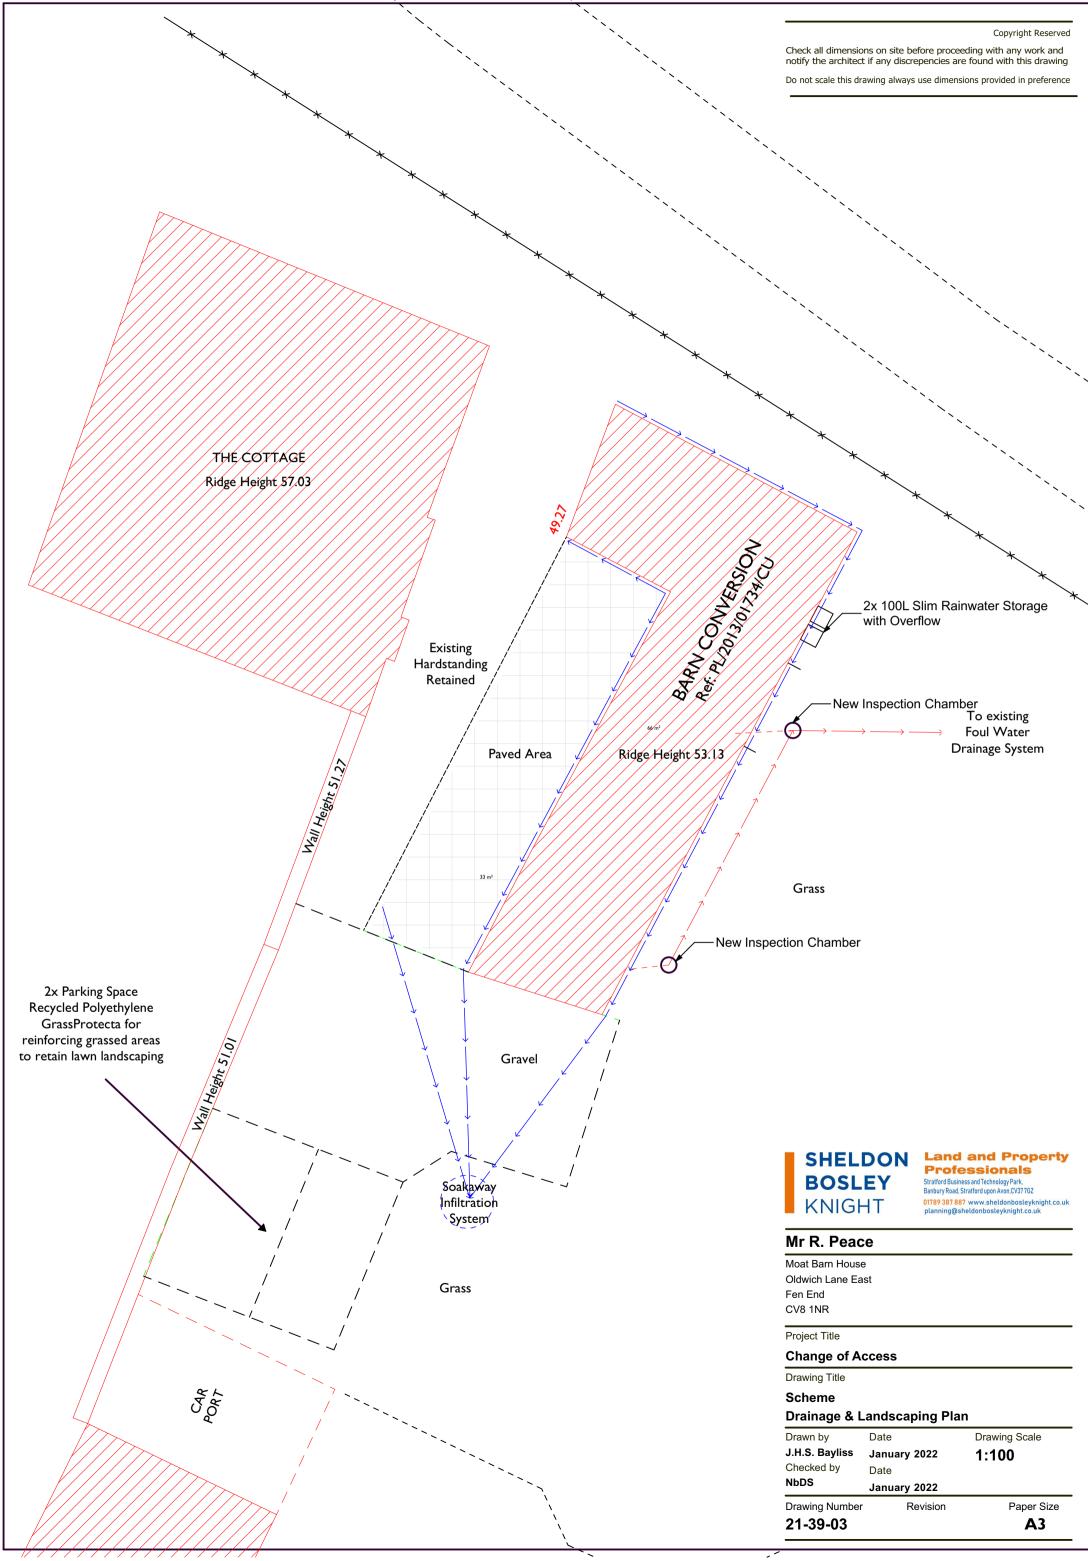

| BOSL            | .EY                | Stratford Business and Technology Park<br>Banbury Road, Stratford upon Avon,CV3 |          |
|-----------------|--------------------|---------------------------------------------------------------------------------|----------|
| KNIG            | ΗT                 | 01789 387 887 www.sheldonbos<br>planning@sheldonbosleyknigh                     |          |
| Mr R. Peac      | ce                 |                                                                                 |          |
| Moat Barn Hous  | е                  |                                                                                 |          |
| Oldwich Lane Ea | ast                |                                                                                 |          |
| Fen End         |                    |                                                                                 |          |
| CV8 1NR         |                    |                                                                                 |          |
| Project Title   |                    |                                                                                 |          |
| Change of A     | ccess              |                                                                                 |          |
| Drawing Title   |                    |                                                                                 |          |
| Scheme          |                    |                                                                                 |          |
| Drainage & l    | ∟andscapi          | ng Plan                                                                         |          |
| Drawn by        | Date               | Drawing S                                                                       | cale     |
| LUC Davilas     | 1 0/               | 1.100                                                                           |          |
| J.H.S. Bayliss  | January 20         | <sup>022</sup> 1:100                                                            |          |
| Checked by      | Date               | 1:100                                                                           |          |
| -               | •                  |                                                                                 |          |
| Checked by      | Date<br>January 20 | 022                                                                             | per Size |