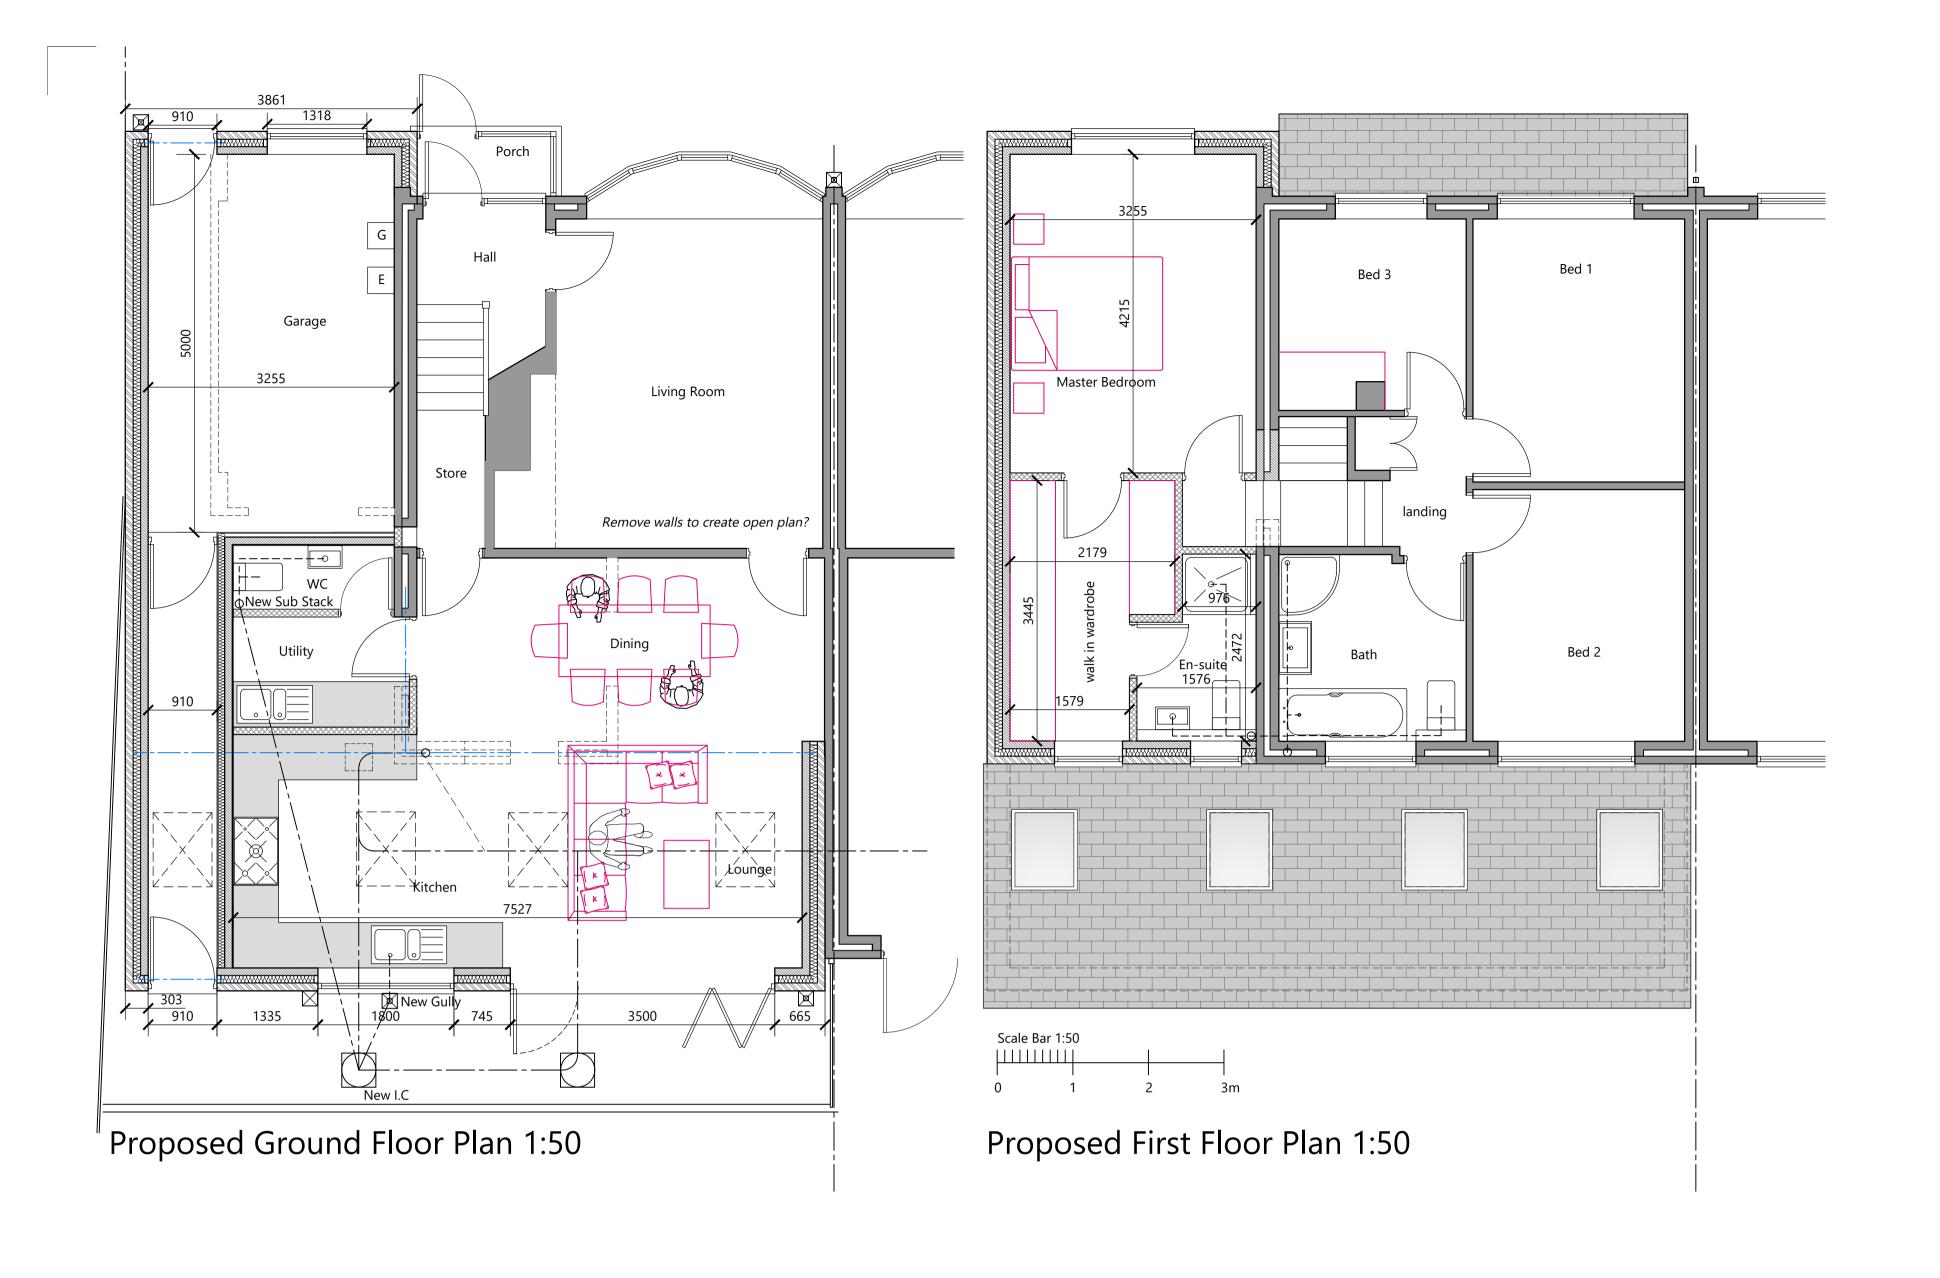

2 Kingfield Road, Shirley Proposed Side and Rear Extensions

drawing title

**Proposed Plans** 

scale date

1:100, 1:50 @A1 22-12-2021 job number drawing number

02B 2122-2003

PLANNING

Figure dimensions to take preference over those scaled. All dimensions to be checked on site before commencement of any work or shop drawings. This drawing is to be read in conjunction with the specification when existing.