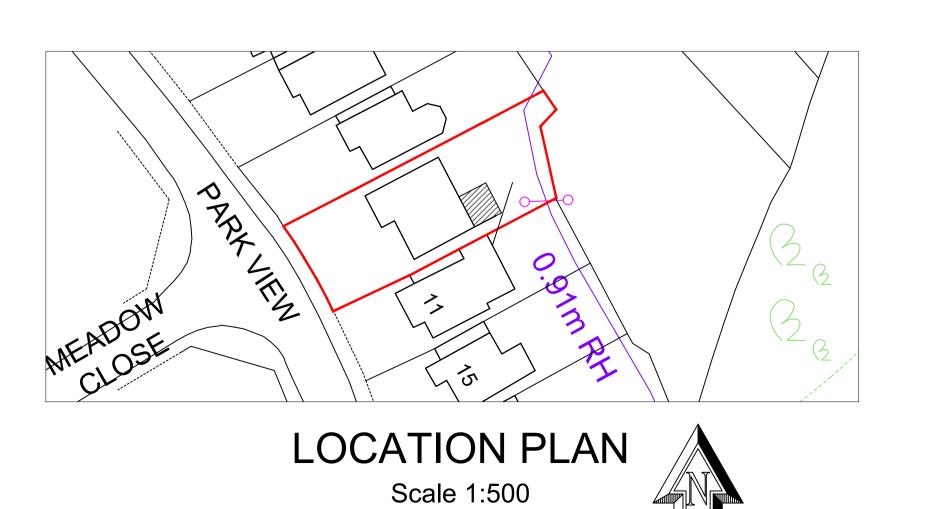

Boundary positions shown represent existing situations on site and do not constitute a legal definition. Landowners are advised to verify all boundary positions and satisfy themselves of their legal right to build prior to commencement of work on site.