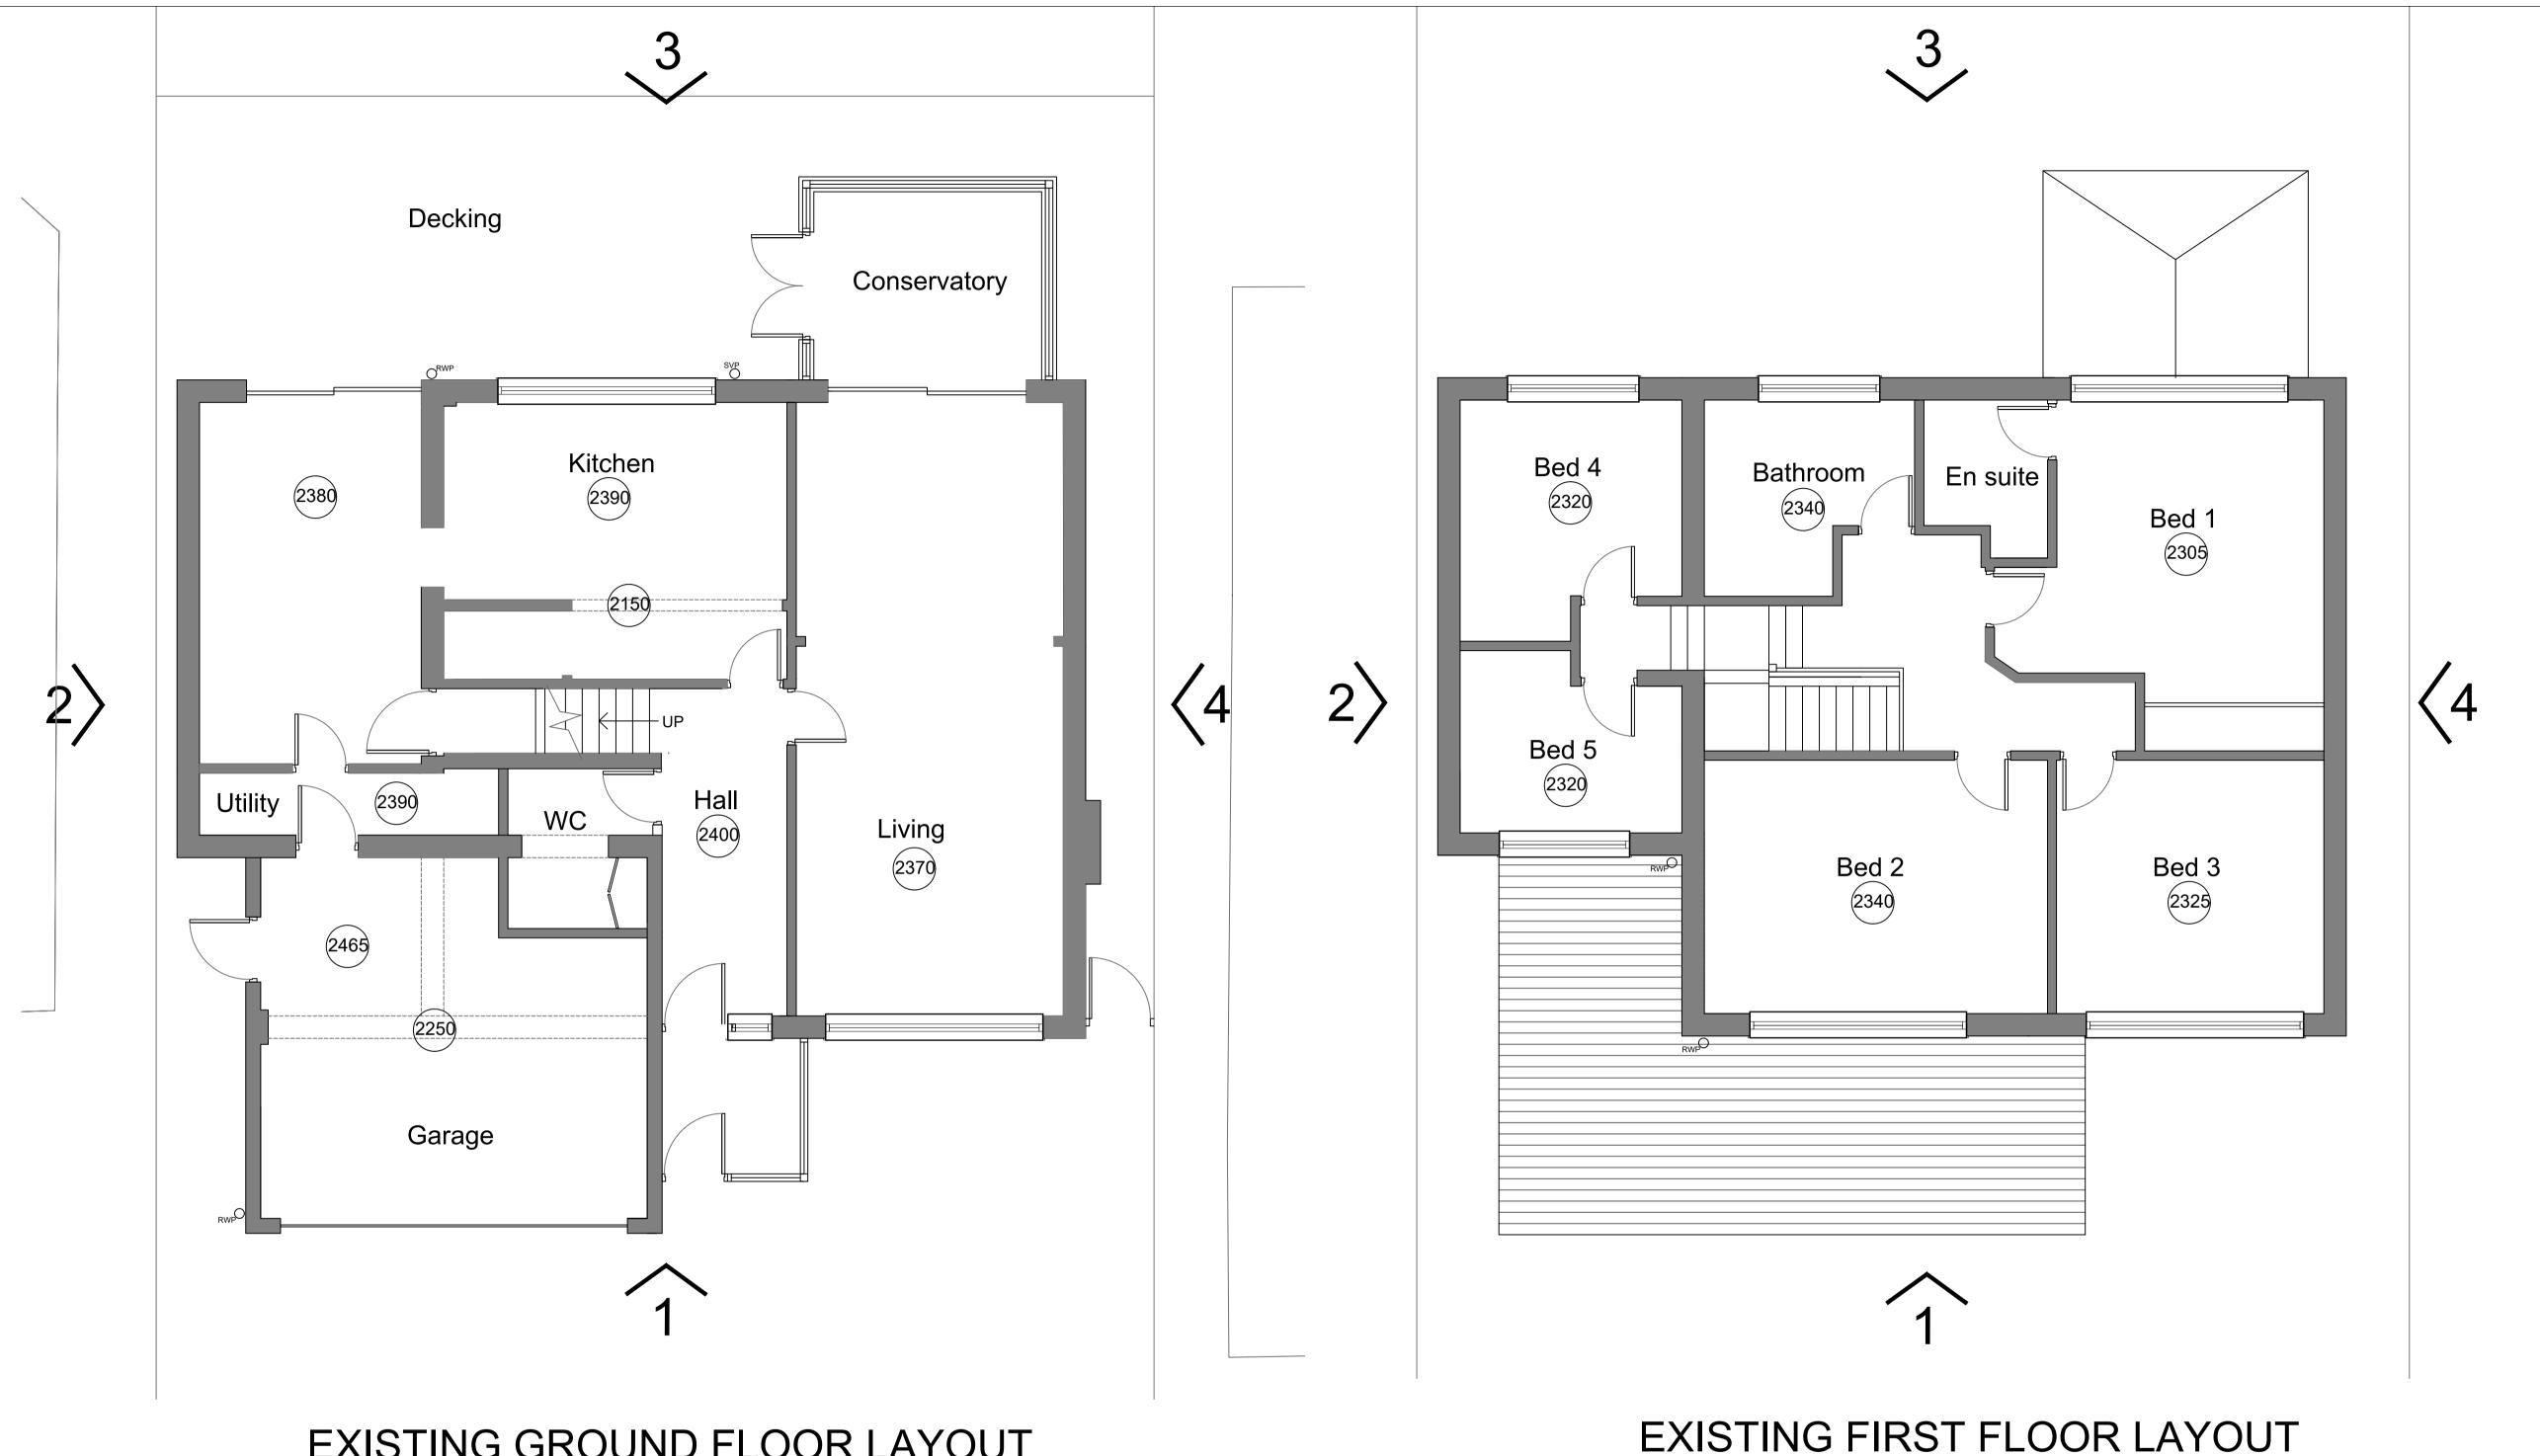

## EXISTING GROUND FLOOR LAYOUT Scale 1:50





Scale 1:50



## Notes.

This drawing is the copyright of MTL Design Ltd and must not be reproduced without permission.

The level of detail contained on this drawing is only relevant to its scale and purpose.

Where dimensions are shown relating to existing buildings/ structure/ site features these are all in millimeters and subject to confirmation on site. All dimensions are subject to change following stripping out or verification works.

Boundary positions shown represent existing situations on site and do not constitute a legal definition. Landowners are advised to verify all boundary positions and satisfy themselves of their legal right to build prior to commencement of work on site.

MTL Design Design and Architectural Solutions

9 P