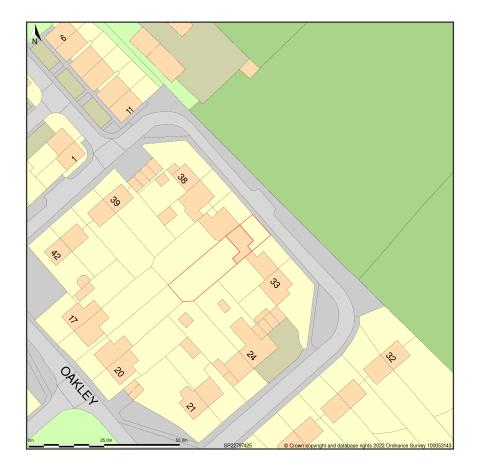

## 35, Oakley, Fen End, Solihull, CV8 1QE

Location Plan shows area bounded by: 422727.21, 274179.42 422868.63, 274320.84 (at a scale of 1:1250), OSGridRef: SP22797425. The representation of a road, track or path is no evidence of a right of way. The representation of features as lines is no evidence of a property boundary.

Produced on 9th Feb 2022 from the Ordnance Survey National Geographic Database and incorporating surveyed revision available at this date. Reproduction in whole or part is prohibited without the prior permission of Ordnance Survey. © Crown copyright 2022. Supplied by https://www.buyaplan.co.uk digital mapping a licensed Ordnance Survey partner (100053143). Unique plan reference: #00706100-63791C