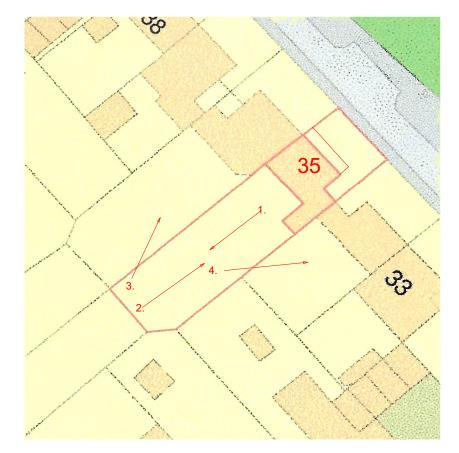

## Key to Photo's and Positions taken from.

## Scale 1:500

| Wards Construction [ | Design 46, Conway Ave,                             | Coventry. C\                       | /4 9HZ Mc                                        | ob: 07973756505                                   |
|----------------------|----------------------------------------------------|------------------------------------|--------------------------------------------------|---------------------------------------------------|
|                      | Project<br>Home Extension<br>35, Oakley<br>Fen End | Client<br>Fielder<br>Scale<br>1:50 | Drawing Title<br>Photo Key.<br>Drawing No.<br>4. | Date<br>February 2022<br>Drawn by<br>Stephen Ward |
|                      | CV4 9HZ                                            | Page Size -                        | A4                                               |                                                   |