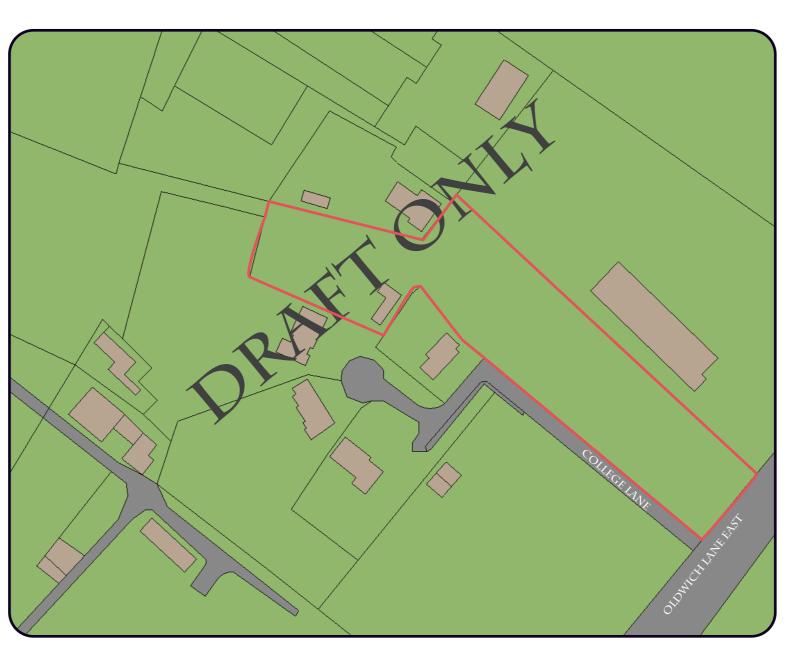

## LOCATION PLAN

PLANNING & ARCHITECTURE

PLANS TO BE PRINTED ON A3.

©Crown Copyright and database rights 2018 OS 100019980

Copyright En-Plan

14.02.2022 THE STABLES LOCATION PLAN

Notes:

- THESE DRAWINGS REMAINS THE
  PROPERTY OF EN-PLAN
- 2) ALL DIMENSIONS ARE TO BE CHECKED BY THE CONTRACTOR.
- 3) ALL DIMENSIONS IN MILLIMETRES UNLESS OTHERWISE STATED.
- 4) DO NOTE SCLAE COPIES OF THIS DRAWING.
- 5) THIS PLAN MUST BE READ IN CONJUNCTION WITH ANY OTHER PLANS IN THE SET AND ANY SPECILAIST DRAWINGS RELATED TO THE PROJECT.
- 6) ALL DISCREPANCIES TO BE REPORTED TO EN-PLAN BEFORE CONTINUING.

©Crown Copyright and database rights 2018 OS 100019980

Copyright En-Plan

THE STABLES LOCATION & BLOCK PLAN 14.02.2022