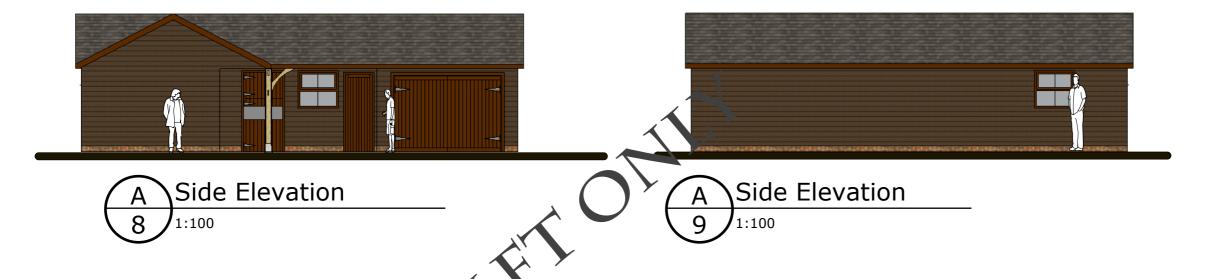

# PROPOSED ELEVATIONS & FLOOR PLAN FOR **NEW BARN**

PLANS TO BE PRINTED ON A3.

Side Elevation

Side Elevation

Floor Plan

Notes:

STATED.

DRAWING.

THE PROJECT.

CONTINUING.

1) THESE DRAWINGS REMAINS THE

2) ALL DIMENSIONS ARE TO BE CHECKED BY THE CONTRACTOR. 3) ALL DIMENSIONS IN

MILLIMETRES UNLESS OTHERWISE

5) THIS PLAN MUST BE READ IN CONJUNCTION WITH ANY OTHER PLANS IN THE SET AND ANY SPECIALIST DRAWINGS RELATED TO

6) ALL DISCREPANCIES TO BE REPORTED TO EN-PLAN BEFORE

4) DO NOTE SCALE COPIES OF THIS

PROPERTY OF EN-PLAN

Front Elevation 1:100

Rear Elevation

# PROPOSED ELEVATIONS & FLOOR PLAN FOR **NEW BARN**

PLANS TO BE PRINTED ON A3.

Notes:

- 1) THESE DRAWINGS REMAINS THE
- PROPERTY OF EN-PLAN 2) ALL DIMENSIONS ARE TO BE
- CHECKED BY THE CONTRACTOR. 3) ALL DIMENSIONS IN MILLIMETRES UNLESS OTHERWISE STATED.
- 4) DO NOTE SCALE COPIES OF THIS DRAWING.
- 5) THIS PLAN MUST BE READ IN CONJUNCTION WITH ANY OTHER PLANS IN THE SET AND ANY SPECIALIST DRAWINGS RELATED TO THE PROJECT.
- 6) ALL DISCREPANCIES TO BE REPORTED TO EN-PLAN BEFORE CONTINUING.

Front Elevation

Rear Elevation

Floor Plan

Side Elevation 1:100

Side Elevation