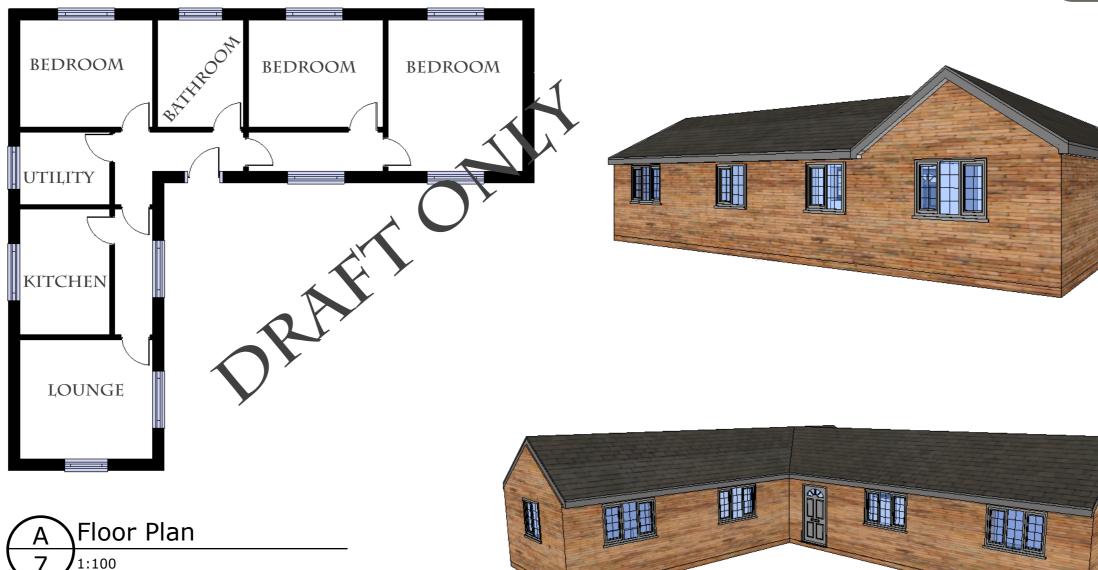

#### **EN-PLAN**

PLANNING & ARCHITECTURE

PROPOSED FLOOR PLAN

PLANS TO BE PRINTED ON A3.

1) THESE DRAWINGS REMAINS THE

PROPERTY OF EN-PLAN 2) ALL DIMENSIONS ARE TO BE CHECKED BY THE CONTRACTOR.

3) ALL DIMENSIONS IN MILLIMETRES UNLESS OTHERWISE STATED.

4) DO NOTE SCALE COPIES OF THIS DRAWING.

5) THIS PLAN MUST BE READ IN CONJUNCTION WITH ANY OTHER PLANS IN THE SET AND ANY SPECIALIST DRAWINGS RELATED TO THE PROJECT.

6) ALL DISCREPANCIES TO BE REPORTED TO EN-PLAN BEFORE CONTINUING.

# PROPOSED FLOORPLAN

PLANS TO BE PRINTED ON A3.

#### Notes:

- 1) THESE DRAWINGS REMAINS THE
- PROPERTY OF EN-PLAN

  2) ALL DIMENSIONS ARE TO BE
  CHECKED BY THE CONTRACTOR.
- 3) ALL DIMENSIONS IN MILLIMETRES UNLESS OTHERWISE STATED.
- 4) DO NOTE SCALE COPIES OF THIS DRAWING.
- 5) THIS PLAN MUST BE READ IN CONJUNCTION WITH ANY OTHER PLANS IN THE SET AND ANY SPECIALIST DRAWINGS RELATED TO THE PROJECT.
- 6) ALL DISCREPANCIES TO BE REPORTED TO EN-PLAN BEFORE CONTINUING.