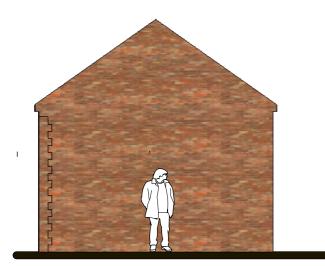

### PROPOSED ELEVATIONS

PLANS TO BE PRINTED ON A3.

Notes:

- 1) THESE DRAWINGS REMAINS THE
- PROPERTY OF EN-PLAN

  2) ALL DIMENSIONS ARE TO BE
  CHECKED BY THE CONTRACTOR.
- 3) ALL DIMENSIONS IN MILLIMETRES UNLESS OTHERWISE STATED.
- 4) DO NOTE SCALE COPIES OF THIS DRAWING.
- 5) THIS PLAN MUST BE READ IN CONJUNCTION WITH ANY OTHER PLANS IN THE SET AND ANY SPECIALIST DRAWINGS RELATED TO THE PROJECT.
- 6) ALL DISCREPANCIES TO BE REPORTED TO EN-PLAN BEFORE CONTINUING.

A Rear Elevation
11 1:100