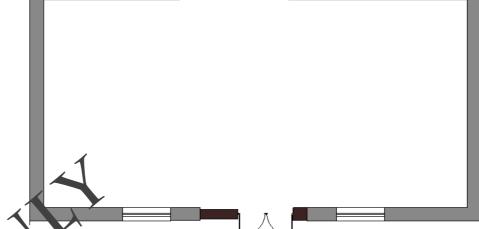

# PROPOSED FLOORPLAN

PLANS TO BE PRINTED ON A3.

#### Notes:

- 1) THESE DRAWINGS REMAINS THE
- PROPERTY OF EN-PLAN

  2) ALL DIMENSIONS ARE TO BE
  CHECKED BY THE CONTRACTOR.
- 3) ALL DIMENSIONS IN MILLIMETRES UNLESS OTHERWISE STATED.
- 4) DO NOTE SCALE COPIES OF THIS DRAWING.
- 5) THIS PLAN MUST BE READ IN CONJUNCTION WITH ANY OTHER PLANS IN THE SET AND ANY SPECIALIST DRAWINGS RELATED TO THE PROJECT.
- 6) ALL DISCREPANCIES TO BE REPORTED TO EN-PLAN BEFORE CONTINUING.