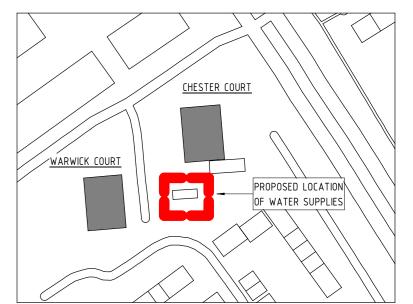

## **LOCATION PLAN**

| REV | REVISION DESCRIPTION                                                                           | DRAWN | APPROVED | DATE     |
|-----|------------------------------------------------------------------------------------------------|-------|----------|----------|
| P01 | PRELIMINARY ISSUE FOR COMMENTS                                                                 | NM    | IC       | 05.10.21 |
| P02 | BASE DIMENSIONS UPDATED TO SUIT TANK SIZE'S                                                    | NM    | IC       | 18.11.21 |
| P03 | PUMPOUSE & EQUIPMENT AMENDED TO SUIT INTRODUCTION OF DIESEL GENERATOR SECTIONS UPDATED TO SUIT | NM    | IC       | 16.02.22 |
| P04 | CONCRETE BASE SIZE INCREASED & SETTINGS OUT CHANGED                                            | NM    | IC       | 17.02.22 |
|     |                                                                                                |       |          |          |
|     |                                                                                                |       |          |          |
|     |                                                                                                |       |          |          |
|     |                                                                                                |       |          |          |
|     |                                                                                                |       |          |          |
|     |                                                                                                |       |          |          |
|     |                                                                                                |       |          |          |