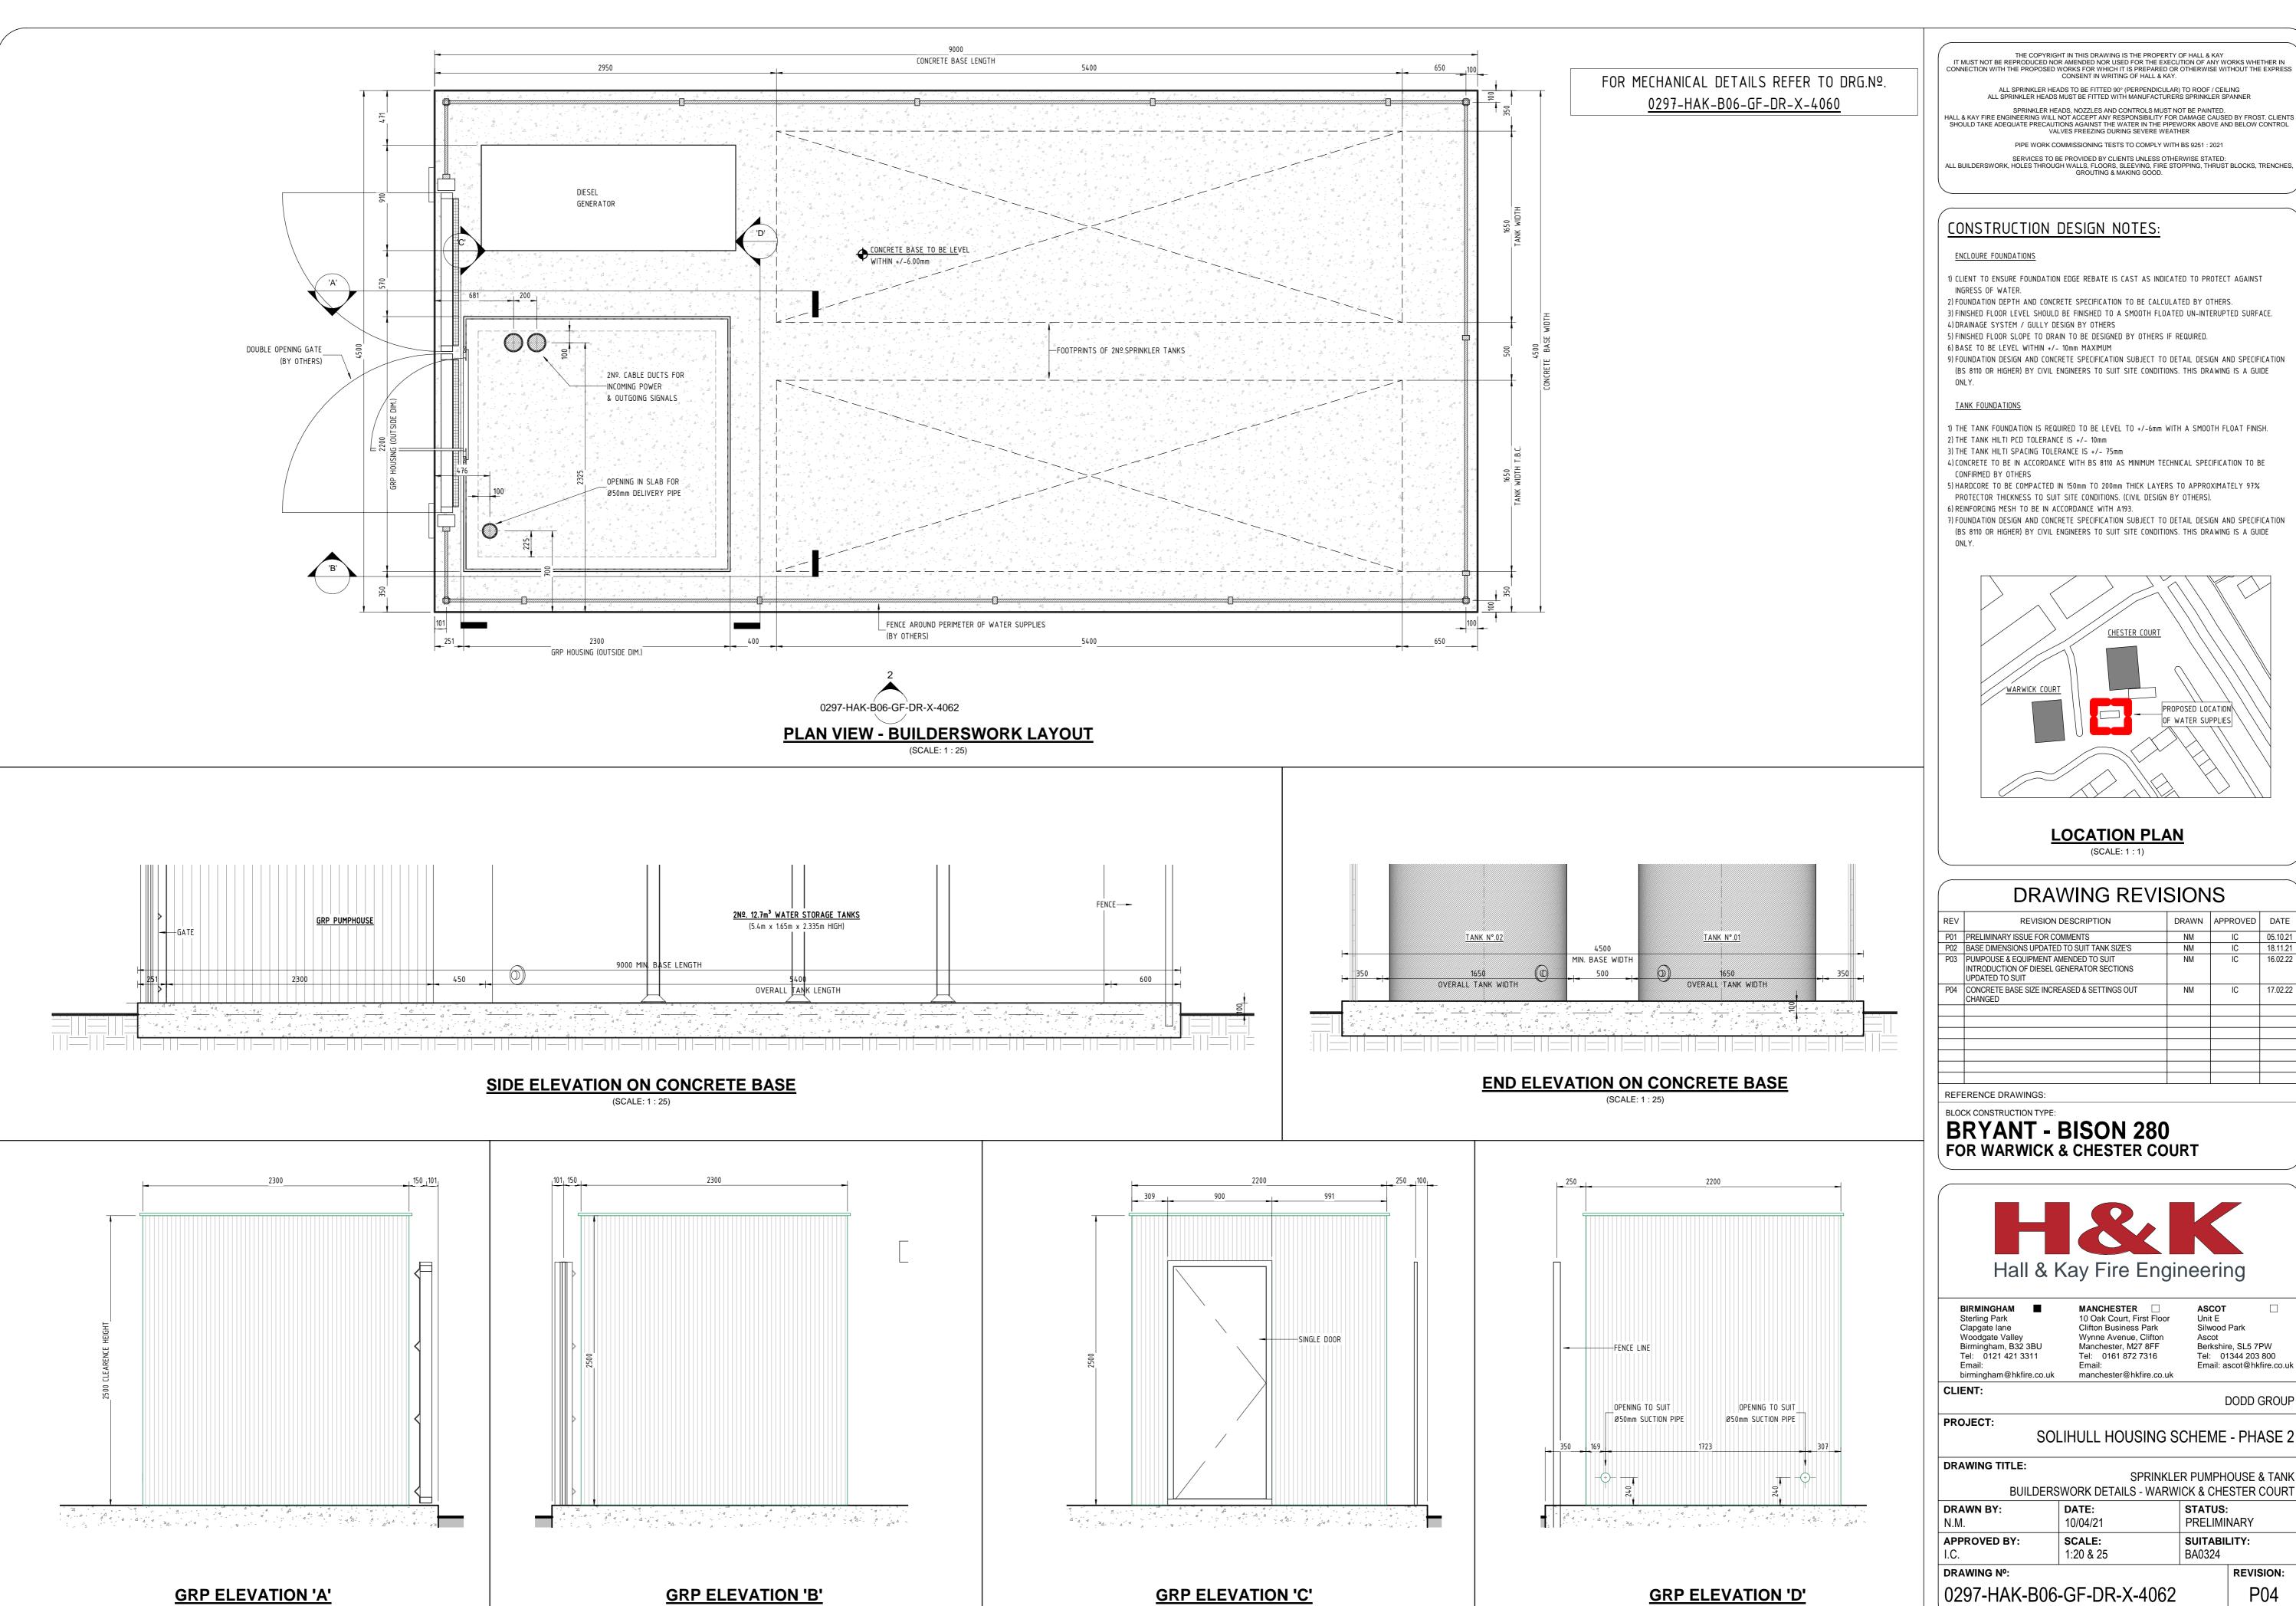

THE COPYRIGHT IN THIS DRAWING IS THE PROPERTY OF HALL & KAY
IT MUST NOT BE REPRODUCED NOR AMENDED NOR USED FOR THE EXECUTION OF ANY WORKS WHETHER IN
CONNECTION WITH THE PROPOSED WORKS FOR WHICH IT IS PREPARED OR OTHERWISE WITHOUT THE EXPRESS

SPRINKLER HEADS, NOZZLES AND CONTROLS MUST NOT BE PAINTED.
HALL & KAY FIRE ENGINEERING WILL NOT ACCEPT ANY RESPONSIBILITY FOR DAMAGE CAUSED BY FROST. CLIENTS
SHOULD TAKE ADEQUATE PRECAUTIONS AGAINST THE WATER IN THE PIPEWORK ABOVE AND BELOW CONTROL

PIPE WORK COMMISSIONING TESTS TO COMPLY WITH BS 9251 : 2021

SERVICES TO BE PROVIDED BY CLIENTS UNLESS OTHERWISE STATED:

1) CLIENT TO ENSURE FOUNDATION EDGE REBATE IS CAST AS INDICATED TO PROTECT AGAINST

2) FOUNDATION DEPTH AND CONCRETE SPECIFICATION TO BE CALCULATED BY OTHERS.

5) FINISHED FLOOR SLOPE TO DRAIN TO BE DESIGNED BY OTHERS IF REQUIRED.

9) FOUNDATION DESIGN AND CONCRETE SPECIFICATION SUBJECT TO DETAIL DESIGN AND SPECIFICATION

(BS 8110 OR HIGHER) BY CIVIL ENGINEERS TO SUIT SITE CONDITIONS. THIS DRAWING IS A GUIDE

1) THE TANK FOUNDATION IS REQUIRED TO BE LEVEL TO +/-6mm WITH A SMOOTH FLOAT FINISH.

PROTECTOR THICKNESS TO SUIT SITE CONDITIONS. (CIVIL DESIGN BY OTHERS).

(BS 8110 OR HIGHER) BY CIVIL ENGINEERS TO SUIT SITE CONDITIONS. THIS DRAWING IS A GUIDE