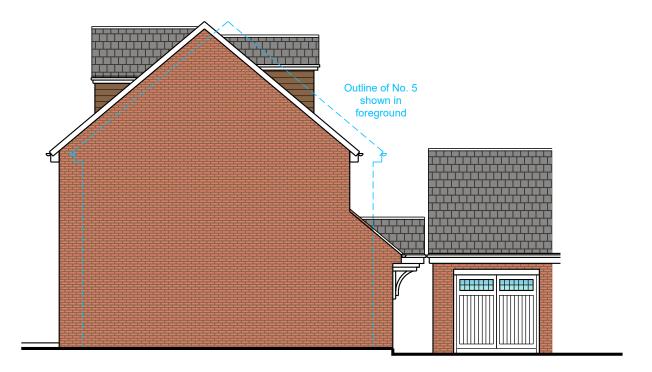

FRONT ELEVATION / SECTION

SIDE ELEVATION

**REAR ELEVATION** 

SIDE ELEVATION

7 Rashwood Close, Hockley Heath, Solihull, West Midlands B94 6SD

Proposed Elevations